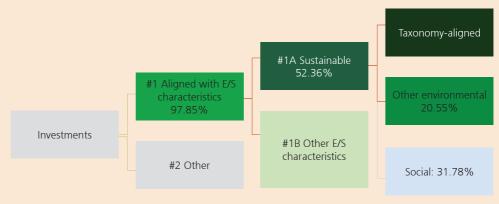

inability-related investments?

As per the end of the reference period the proportion of sustainability-related investments of the financial product was 52.36%.

#### **Asset allocation**

describes the share of investments in specific assets.

Taxonomy-aligned activities are expressed as a share of:

- **turnover** reflecting the share of revenue from green activities of investee companies.
- capital expenditure (CapEx) showing the green investments made by investee companies, e.g. for a transition to a green economy.
- operational expenditure

(OpEx) reflecting green operational activities of investee companies.

#### What was the asset allocation?

The proportions of investments of the financial product were calculated as per the end of the reference period, which is: 31 January 2023.



- **#1 Aligned with E/S characteristics** includes the investments of the financial product used to attain the environmental or social characteristics promoted by the financial product.
- **#2 Other** includes the remaining investments of the financial product which are neither aligned with the environmental or social characteristics, nor are qualified as sustainable investments.

The category #1 Aligned with E/S characteristics covers:

- The sub-category #1A Sustainable covers environmentally and socially sustainable investments.
- The sub-category #1B Other E/S characteristics covers investments aligned with the environmental or social characteristics that do not qualify as sustainable investments.

#### • In which economic sectors were the investments made?

Please refer to the secti