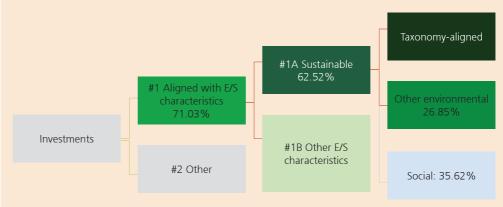

inability-related investments?

As per the end of the reference period the proportion of sustainability-related investments of the financial product was 62.52%.

#### **Asset allocation**

describes the share of investments in specific assets.

Taxonomy-aligned activities are expressed as a share of:

- **turnover** reflecting the share of revenue from green activities of investee companies.
- capital expenditure (CapEx) showing the green investments made by investee companies, e.g. for a transition to a green economy.
- operational expenditure

(OpEx) reflecting green operational activities of investee companies.

#### What was the asset allocation?

The proportions of investments of the financial product were calculated as per the end of the reference period, which is: 31 January 2023.



- **#1 Aligned with E/S characteristics** includes the investments of the financial product used to attain the environmental or social characteristics promoted by the financial product.
- **#2 Other** includes the remaining investments of the financial product which are neither aligned with the environmental or social characteristics, nor are qualified as sustainable investments.

The category #1 Aligned with E/S characteristics covers:

- The sub-category #1A Sustainable covers environmentally and socially sustainable investments.
- The sub-category #1B Other E/S characteristics covers investments aligned with the environmental or social characteristics that do not qualify as sustainable investments.

#### • In which economic sectors were the investments made?

Please refer to the secti