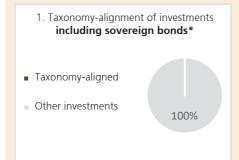

low-carbon alternatives are not yet available and among others have greenhouse gas emission levels corresponding to the best performance.

are sustainable investments with an environmental objective that do not take into account the criteria for environmentally sustainable economic activities under Regulation (EU) 2020/852.

The graphs below show in green the percentage of investments that were aligned with the EU Taxonomy. As there is no appropriate methodology to determine the taxonomy-alignment of sovereign bonds\*, the first graph shows the Taxonomy alignment in relation to all the investments of the financial product including sovereign bonds, while the second graph shows the Taxonomy alignment only in relation to the investments of the financial product other than sovereign bonds.





- \* For the purpose of these graphs, 'sovereign bonds' consist of all sovereign exposures
- What was the share of investments made in transitional and enabling activities?

There were no investments in transitional and enabling activities.

How did the percentage of investments that were aligned with the EU Taxonomy compare with previous reference periods?

Not applicable. This is the first reference period.



What was the share of sustainable investments with an environmental objective not aligned with the EU Taxonomy?

The financial product had a proportion of sustainable investment with an environmental objective not aligned with the EU Taxonomy as stated in the asset allocation section of this annex.



#### What was the share of socially sustainable investments?

The financial p