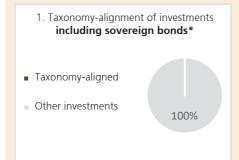

low-carbon alternatives are not yet available and among others have greenhouse gas emission levels corresponding to the best performance.

are sustainable investments with an environmental objective that do not take into account the criteria for environmentally sustainable economic activities under Regulation (EU) 2020/852.

The graphs below show in green the percentage of investments that were aligned with the EU Taxonomy. As there is no appropriate methodology to determine the taxonomy-alignment of sovereign bonds\*, the first graph shows the Taxonomy alignment in relation to all the investments of the financial product including sovereign bonds, while the second graph shows the Taxonomy alignment only in relation to the investments of the financial product other than sovereign bonds.





- \* For the purpose of these graphs, 'sovereign bonds' consist of all sovereign exposures
- What was the share of investments made in transitional and enabling activities?

There were no investments in transitional and enabling activities.

How did the percentage of investments that were aligned with the EU Taxonomy compare with previous reference periods?

Not applicable. This is the first reference period.

What was the share of sustainable investments with an environmental objective not aligned with the EU Taxonomy?

The financial product had a proportion of sustainable investment with an environmental objective not aligned with the EU Taxonomy as stated in the asset allocation section of this annex.



#### What was the share of socially sustainable investments?

The financial pro