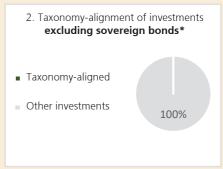

ow-carbon alternatives are not yet available and among others have greenhouse gas emission levels corresponding to the best performance.

are sustainable investments with an environmental objective that do not take into account the criteria for environmentally sustainable economic activities under Regulation (EU) 2020/852.

The graphs below show in green the percentage of investments that were aligned with the EU Taxonomy. As there is no appropriate methodology to determine the taxonomy-alignment of sovereign bonds\*, the first graph shows the Taxonomy alignment in relation to all the investments of the financial product including sovereign bonds, while the second graph shows the Taxonomy alignment only in relation to the investments of the financial product other than sovereign bonds.





- \* For the purpose of these graphs, 'sovereign bonds' consist of all sovereign exposures
- What was the share of investments made in transitional and enabling activities?

There were no investments in transitional and enabling activities.

How did the percentage of investments that were aligned with the EU Taxonomy compare with previous reference periods?

Not applicable. This is the first reference period.



What was the share of sustainable investments with an environmental objective not aligned with the EU Taxonomy?

The financial product had a proportion of sustainable investment with an environmental objective not aligned with the EU Taxonomy as stated in the asset allocation section of this annex.



#### What was the share of socially sustainable investments?

The financial pro