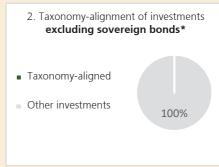

ow-carbon alternatives are not yet available and among others have greenhouse gas emission levels corresponding to the best performance.

are sustainable investments with an environmental objective that do not take into account the criteria for environmentally sustainable economic activities under Regulation (EU) 2020/852.

The graphs below show in green the percentage of investments that were aligned with the EU Taxonomy. As there is no appropriate methodology to determine the taxonomy-alignment of sovereign bonds\*, the first graph shows the Taxonomy alignment in relation to all the investments of the financial product including sovereign bonds, while the second graph shows the Taxonomy alignment only in relation to the investments of the financial product other than sovereign bonds.





- \* For the purpose of these graphs, 'sovereign bonds' consist of all sovereign exposures
  - What was the share of investments made in transitional and enabling activities?

There were no investments in transitional and enabling activities.

How did the percentage of investments that were aligned with the EU Taxonomy compare with previous reference periods?

Not applicable. This is the first reference period.



The financial product had a proportion of sustainable investment with an environmental objective not aligned with the EU Taxonomy as stated in the asset allocation section of this annex.



#### What was the share of socially sustainable investments?

The financial product had a proportion of socially sustainable investment as stated in the asset allocation section of this anne