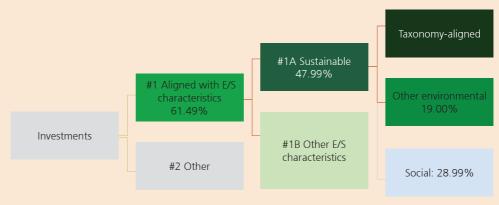

| Notes to the Financial Statements             | 99  |
|-----------------------------------------------|-----|
| Appendix 1 – Global Exposure (unaudited)      | 113 |
| Appendix 2 – Collateral – Securities Lending  |     |
| (unaudited)                                   | 114 |
| Appendix 3 – Securities Financing Transaction |     |
| Regulation (SFTR) (unaudited)                 | 116 |
| Appendix 4 – Remuneration Policy and          |     |
| quantitative disclosure (unaudited)           | 121 |
| Appendix 5 – Sustainable Finance              |     |
| Disclosure Regulation                         |     |
| (Regulation (EU) 2019/2088) (unaudited)       | 123 |