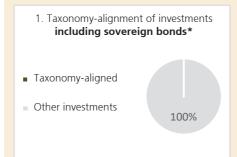

low-carbon alternatives are not yet available and among others have greenhouse gas emission levels corresponding to the best performance.

are sustainable investments with an environmental objective that do not take into account the criteria for environmentally sustainable economic activities under Regulation (EU) 2020/852.

The graphs below show in green the percentage of investments that were aligned with the EU Taxonomy. As there is no appropriate methodology to determine the taxonomy-alignment of sovereign bonds\*, the first graph shows the Taxonomy alignment in relation to all the investments of the financial product including sovereign bonds, while the second graph shows the Taxonomy alignment only in relation to the investments of the financial product other than sovereign bonds.





- \* For the purpose of these graphs, 'sovereign bonds' consist of all sovereign exposures
  - What was the share of investments made in transitional and enabling activities?

There were no investments in transitional and enabling activities.

How did the percentage of investments that were aligned with the EU Taxonomy compare with previous reference periods?

Not applicable. This is the first reference period.



The financial product had a proportion of sustainable investment with an environmental objective not aligned with the EU Taxonomy as stated in the asset allocation section of this annex.



#### What was the share of socially sustainable investments?

The financial product had a proportion of socially sustainable investment as stated in the asset allocation section of this an