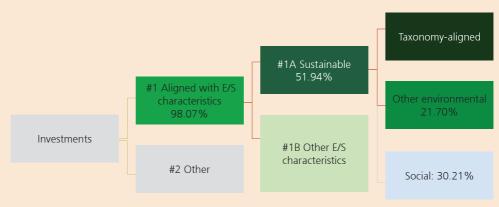

inability-related investments?

As per the end of the reference period the proportion of sustainability-related investments of the financial product was 51.94%.

#### **Asset allocation**

describes the share of investments in specific assets.

Taxonomy-aligned activities are expressed as a share of:

- **turnover** reflecting the share of revenue from green activities of investee companies.
- capital expenditure (CapEx) showing the green investments made by investee companies, e.g. for a transition to a green economy.
- operational expenditure

(OpEx) reflecting green operational activities of investee companies.

#### What was the asset allocation?

The proportions of investments of the financial product were calculated as per the end of the reference period, which is: 31 January 2023.



- **#1 Aligned with E/S characteristics** includes the investments of the financial product used to attain the environmental or social characteristics promoted by the financial product.
- **#2 Other** includes the remaining investments of the financial product which are neither aligned with the environmental or social characteristics, nor are qualified as sustainable investments.

The category #1 Aligned with E/S characteristics covers:

- The sub-category #1A Sustainable covers environmentally and socially sustainable investments.
- The sub-category #1B Other E/S characteristics covers investments aligned with the environmental or social characteristics that do not qualify as sustainable investments.

#### • In which economic sectors were the investments made?

Please refer to the secti