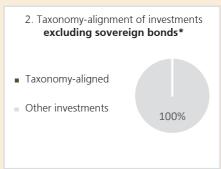

ow-carbon alternatives are not yet available and among others have greenhouse gas emission levels corresponding to the best performance.

are sustainable investments with an environmental objective that do not take into account the criteria for environmentally sustainable economic activities under Regulation (EU) 2020/852.

The graphs below show in green the percentage of investments that were aligned with the EU Taxonomy. As there is no appropriate methodology to determine the taxonomy-alignment of sovereign bonds\*, the first graph shows the Taxonomy alignment in relation to all the investments of the financial product including sovereign bonds, while the second graph shows the Taxonomy alignment only in relation to the investments of the financial product other than sovereign bonds.





- \* For the purpose of these graphs, 'sovereign bonds' consist of all sovereign exposures
- What was the share of investments made in transitional and enabling activities?

There were no investments in transitional and enabling activities.

How did the percentage of investments that were aligned with the EU Taxonomy compare with previous reference periods?

Not applicable. This is the first reference period.

What was the share of sustainable investments with an environmental objective not aligned with the EU Taxonomy?

The financial product had a proportion of sustainable investment with an environmental objective not aligned with the EU Taxonomy as stated in the asset allocation section of this annex.



### What was the share of socially sustainable investments?

The financial produc