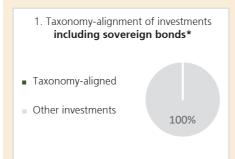

low-carbon alternatives are not yet available and among others have greenhouse gas emission levels corresponding to the best performance.

are sustainable investments with an environmental objective that do not take into account the criteria for environmentally sustainable economic activities under Regulation (EU) 2020/852.

The graphs below show in green the percentage of investments that were aligned with the EU Taxonomy. As there is no appropriate methodology to determine the taxonomy-alignment of sovereign bonds\*, the first graph shows the Taxonomy alignment in relation to all the investments of the financial product including sovereign bonds, while the second graph shows the Taxonomy alignment only in relation to the investments of the financial product other than sovereign bonds.





- \* For the purpose of these graphs, 'sovereign bonds' consist of all sovereign exposures
  - What was the share of investments made in transitional and enabling activities?

There were no investments in transitional and enabling activities.

How did the percentage of investments that were aligned with the EU Taxonomy compare with previous reference periods?

Not applicable. This is the first reference period.

What was the share of sustainable investments with an environmental objective not aligned with the EU Taxonomy?

The financial product had a proportion of sustainable investment with an environmental objective not aligned with the EU Taxonomy as stated in the asset allocation section of this annex.



#### What was the share of socially sustainable investments?

The financial p