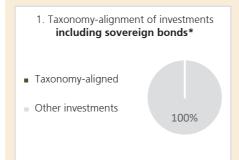

low-carbon alternatives are not yet available and among others have greenhouse gas emission levels corresponding to the best performance.

are sustainable investments with an environmental objective that do not take into account the criteria for environmentally sustainable economic activities under Regulation (EU) 2020/852.

The graphs below show in green the percentage of investments that were aligned with the EU Taxonomy. As there is no appropriate methodology to determine the taxonomy-alignment of sovereign bonds\*, the first graph shows the Taxonomy alignment in relation to all the investments of the financial product including sovereign bonds, while the second graph shows the Taxonomy alignment only in relation to the investments of the financial product other than sovereign bonds.





- \* For the purpose of these graphs, 'sovereign bonds' consist of all sovereign exposures
- What was the share of investments made in transitional and enabling activities?

There were no investments in transitional and enabling activities.

How did the percentage of investments that were aligned with the EU Taxonomy compare with previous reference periods?

Not applicable. This is the first reference period.

What was the share of sustainable investments with an environmental objective not aligned with the EU Taxonomy?

The financial product had a proportion of sustainable investment with an environmental objective not aligned with the EU Taxonomy as stated in the asset allocation section of this annex.



#### What was the share of socially sustainable investments?

The financial pro