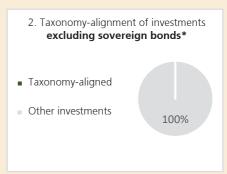

ow-carbon alternatives are not yet available and among others have greenhouse gas emission levels corresponding to the best performance.

are sustainable investments with an environmental objective that do not take into account the criteria for environmentally sustainable economic activities under Regulation (EU) 2020/852.

The graphs below show in green the percentage of investments that were aligned with the EU Taxonomy. As there is no appropriate methodology to determine the taxonomy-alignment of sovereign bonds\*, the first graph shows the Taxonomy alignment in relation to all the investments of the financial product including sovereign bonds, while the second graph shows the Taxonomy alignment only in relation to the investments of the financial product other than sovereign bonds.





- \* For the purpose of these graphs, 'sovereign bonds' consist of all sovereign exposures
  - What was the share of investments made in transitional and enabling activities?

There were no investments in transitional and enabling activities.

How did the percentage of investments that were aligned with the EU Taxonomy compare with previous reference periods?

Not applicable. This is the first reference period.

What was the share of sustainable investments with an environmental objective not aligned with the EU Taxonomy?

The financial product had a proportion of sustainable investment with an environmental objective not aligned with the EU Taxonomy as stated in the asset allocation section of this annex.



#### What was the share of socially sustainable investments?

The financial pro