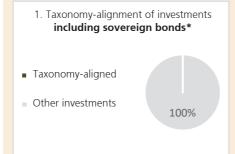

low-carbon alternatives are not yet available and among others have greenhouse gas emission levels corresponding to the best performance.

are sustainable investments with an environmental objective that do not take into account the criteria for environmentally sustainable economic activities under Regulation (EU) 2020/852.

The graphs below show in green the percentage of investments that were aligned with the EU Taxonomy. As there is no appropriate methodology to determine the taxonomy-alignment of sovereign bonds\*, the first graph shows the Taxonomy alignment in relation to all the investments of the financial product including sovereign bonds, while the second graph shows the Taxonomy alignment only in relation to the investments of the financial product other than sovereign bonds.





- \* For the purpose of these graphs, 'sovereign bonds' consist of all sovereign exposures
  - What was the share of investments made in transitional and enabling activities?

There were no investments in transitional and enabling activities.

How did the percentage of investments that were aligned with the EU Taxonomy compare with previous reference periods?

Not applicable. This is the first reference period.

What was the share of sustainable investments with an environmental objective not aligned with the EU Taxonomy?

The financial product had a proportion of sustainable investment with an environmental objective not aligned with the EU Taxonomy as stated in the asset allocation section of this annex.



#### What was the share of socially sustainable investments?

The financial p