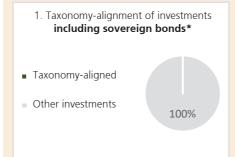

low-carbon alternatives are not yet available and among others have greenhouse gas emission levels corresponding to the best performance.

are sustainable investments with an environmental objective that do not take into account the criteria for environmentally sustainable economic activities under Regulation (EU) 2020/852.

The graphs below show in green the percentage of investments that were aligned with the EU Taxonomy. As there is no appropriate methodology to determine the taxonomy-alignment of sovereign bonds\*, the first graph shows the Taxonomy alignment in relation to all the investments of the financial product including sovereign bonds, while the second graph shows the Taxonomy alignment only in relation to the investments of the financial product other than sovereign bonds.





- \* For the purpose of these graphs, 'sovereign bonds' consist of all sovereign exposures
  - What was the share of investments made in transitional and enabling activities?

There were no investments in transitional and enabling activities.

How did the percentage of investments that were aligned with the EU Taxonomy compare with previous reference periods?

Not applicable. This is the first reference period.

What was the share of sustainable investments with an environmental objective not aligned with the EU Taxonomy?

The financial product had a proportion of sustainable investment with an environmental objective not aligned with the EU Taxonomy as stated in the asset allocation section of this annex.



#### What was the share of socially sustainable investments?

The financial p