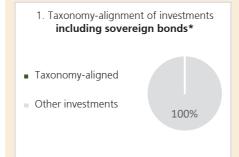

low-carbon alternatives are not yet available and among others have greenhouse gas emission levels corresponding to the best performance.

are sustainable investments with an environmental objective that do not take into account the criteria for environmentally sustainable economic activities under Regulation (EU) 2020/852.

The graphs below show in green the percentage of investments that were aligned with the EU Taxonomy. As there is no appropriate methodology to determine the taxonomy-alignment of sovereign bonds\*, the first graph shows the Taxonomy alignment in relation to all the investments of the financial product including sovereign bonds, while the second graph shows the Taxonomy alignment only in relation to the investments of the financial product other than sovereign bonds.





- \* For the purpose of these graphs, 'sovereign bonds' consist of all sovereign exposures
- What was the share of investments made in transitional and enabling activities?

There were no investments in transitional and enabling activities.

How did the percentage of investments that were aligned with the EU Taxonomy compare with previous reference periods?

Not applicable. This is the first reference period.

What was the share of sustainable investments with an environmental objective not aligned with the EU Taxonomy?

The financial product had a proportion of sustainable investment with an environmental objective not aligned with the EU Taxonomy as stated in the asset allocation section of this annex.



#### What was the share of socially sustainable investments?

The financial pro