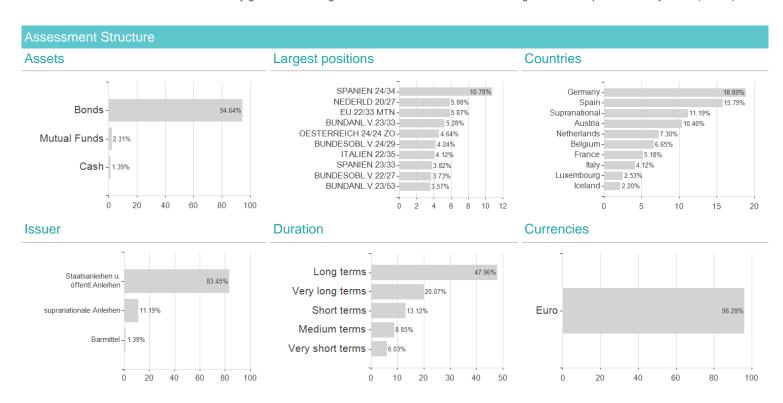

## Franklin Templeton Investment Funds Franklin Euro Government Bond Fund Klasse A (Ydis) EUR / LU0093669546 /