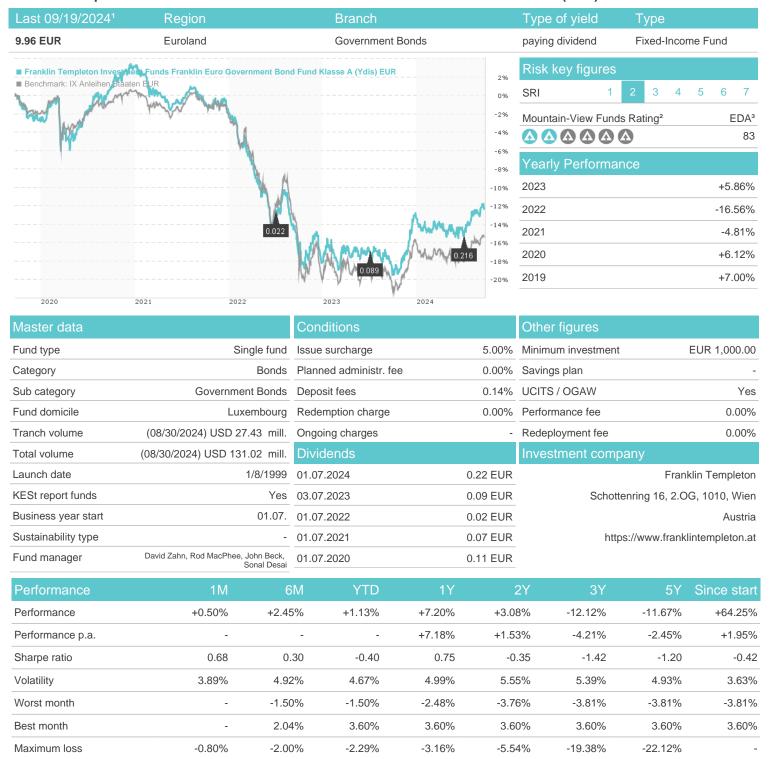

## Franklin Templeton Investment Funds Franklin Euro Government Bond Fund Klasse A (Ydis) EUR / LU0093669546 /