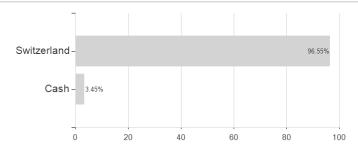

# 3V Invest Swiss Small & Mid Cap - A / LU0092739993 / 989282 / VP Fund Sol. (LU)



### Distribution permission

Austria, Germany

<sup>1</sup> Important note on update status: The displayed date refers exclusively to the calculation of the NAV.
2 The Mountain-View Data Fund Rating calculates a computative ranking for funds using yield, volatility and trend data. For more information visit MVD Funds Rating

<sup>3</sup> Displays the Ethical-Dynamical Ratio calculated according to standard criteria. The maximum value is 100. For more information visit EDA





# 3V Invest Swiss Small & Mid Cap - A / LU0092739993 / 989282 / VP Fund Sol. (LU)

#### Assessment Structure

#### 7 tooosomont Guastar



## Largest positions



### Countries



## **Branches**