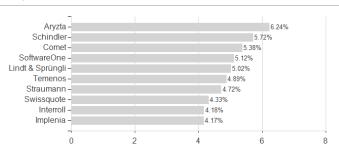

# 3V Invest Swiss Small & Mid Cap - A / LU0092739993 / 989282 / VP Fund Sol. (LU)



### Distribution permission

Austria, Germany

<sup>1</sup> Important note on update status: The displayed date refers exclusively to the calculation of the NAV.
2 The Mountain-View Data Fund Rating calculates a computative ranking for funds using yield, volatility and trend data. For more information visit MVD Funds Rating

<sup>3</sup> Displays the Ethical-Dynamical Ratio calculated according to standard criteria. The maximum value is 100. For more information visit EDA





# 3V Invest Swiss Small & Mid Cap - A / LU0092739993 / 989282 / VP Fund Sol. (LU)

#### Assessment Structure

#### 7 tooosomont Guastar



## Largest positions



### Countries



## **Branches**