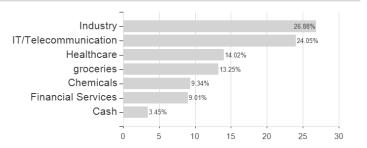

# 3V Invest Swiss Small & Mid Cap - A / LU0092739993 / 989282 / VP Fund Sol. (LU)



### Distribution permission

Austria, Germany

<sup>1</sup> Important note on update status: The displayed date refers exclusively to the calculation of the NAV.
2 The Mountain-View Data Fund Rating calculates a computative ranking for funds using yield, volatility and trend data. For more information visit MVD Funds Rating

<sup>3</sup> Displays the Ethical-Dynamical Ratio calculated according to standard criteria. The maximum value is 100. For more information visit EDA





# 3V Invest Swiss Small & Mid Cap - A / LU0092739993 / 989282 / VP Fund Sol. (LU)

#### Assessment Structure

#### 7 tooosomont Guastar



## Largest positions



### Countries



## **Branches**