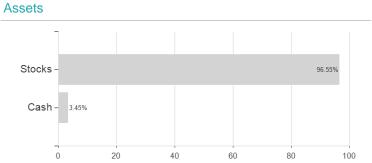

# 3V Invest Swiss Small & Mid Cap - A / LU0092739993 / 989282 / VP Fund Sol. (LU)



### Distribution permission

Austria, Germany

<sup>1</sup> Important note on update status: The displayed date refers exclusively to the calculation of the NAV.
2 The Mountain-View Data Fund Rating calculates a computative ranking for funds using yield, volatility and trend data. For more information visit MVD Funds Rating

<sup>3</sup> Displays the Ethical-Dynamical Ratio calculated according to standard criteria. The maximum value is 100. For more information visit EDA





# 3V Invest Swiss Small & Mid Cap - A / LU0092739993 / 989282 / VP Fund Sol. (LU)

#### Assessment Structure

#### 7 tooosomont Guastar



## Largest positions



### Countries



## **Branches**