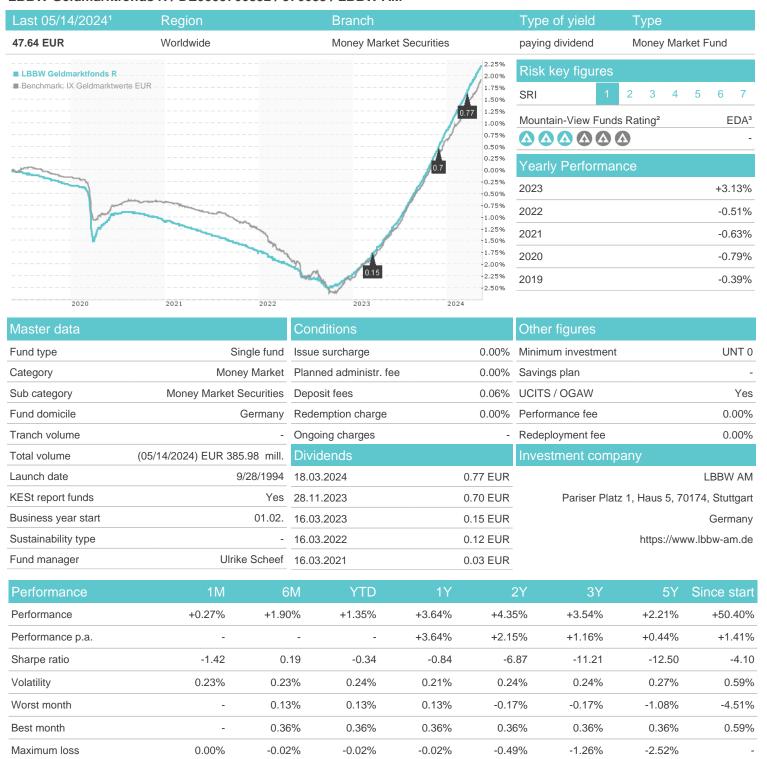

## LBBW Geldmarktfonds R / DE0009766832 / 976683 / LBBW AM

## Distribution permission

Austria, Germany

<sup>1</sup> Important note on update status: The displayed date refers exclusively to the calculation of the NAV.
2 The Mountain-View Data Fund Rating calculates a computative ranking for funds using yield, volatility and trend data. For more information visit MVD Funds Rating

<sup>3</sup> Displays the Ethical-Dynamical Ratio calculated according to standard criteria. The maximum value is 100. For more information visit EDA

40

60

100

## LBBW Geldmarktfonds R / DE0009766832 / 976683 / LBBW AM

1.5

2.5

0.5

20