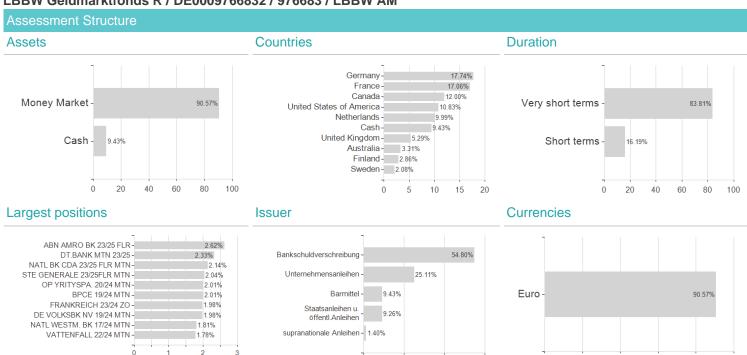

## LBBW Geldmarktfonds R / DE0009766832 / 976683 / LBBW AM



## Distribution permission

Austria, Germany

<sup>1</sup> Important note on update status: The displayed date refers exclusively to the calculation of the NAV.
2 The Mountain-View Data Fund Rating calculates a computative ranking for funds using yield, volatility and trend data. For more information visit MVD Funds Rating

<sup>3</sup> Displays the Ethical-Dynamical Ratio calculated according to standard criteria. The maximum value is 100. For more information visit EDA



40

60

100

## LBBW Geldmarktfonds R / DE0009766832 / 976683 / LBBW AM

1.5

2.5

0.5



20