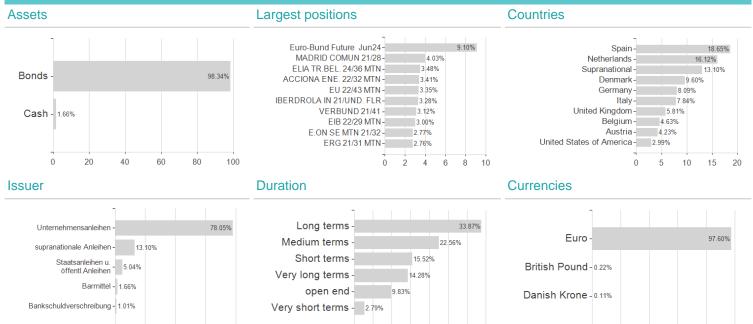

ated: 05/31/2024



0

20

40

60

80

100

# Vontobel Fund - Green Bond A EUR / LU0035744233 / 972714 / Vontobel AM

### Investment strategy

- -Actively managed bond fund
- -Duration, sectors and credit risk included as active decision parameters
- -Investment decisions based on fundamental and technical analysis
- -Invests exclusively in euro denominated bonds of public and/or private borrowers
- -High credit quality through investing in government bonds, supranationals and first-class, officially rated corporate bonds

#### Investment goal

This fund invests in bonds and other fixed and variable-rate debt instruments denominated exclusively in the euro. The aim of the fund is to achieve the best return on investment as measured in euro.

## **Assessment Structure**

0

20

40

60

80



0 5 10 15 20 25 30 35