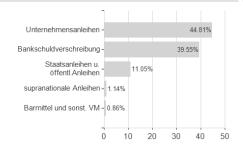

### BayernInvest Reserve EUR Bond Fd.AL / LU0034055755 / 971778 / BayernInvest (LU)



## Distribution permission

Germany

<sup>1</sup> Important note on update status: The displayed date refers exclusively to the calculation of the NAV.
2 The Mountain-View Data Fund Rating calculates a computative ranking for funds using yield, volatility and trend data. For more information visit MVD Funds Rating

<sup>3</sup> Displays the Ethical-Dynamical Ratio calculated according to standard criteria. The maximum value is 100. For more information visit EDA





# BayernInvest Reserve EUR Bond Fd.AL / LU0034055755 / 971778 / BayernInvest (LU)

#### Assessment Structure





## Largest positions



### Countries



## Issuer Duration Currencies