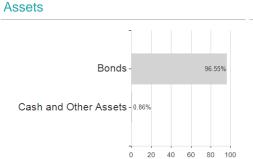

### BayernInvest Reserve EUR Bond Fd.AL / LU0034055755 / 971778 / BayernInvest (LU)



## Distribution permission

Germany

<sup>1</sup> Important note on update status: The displayed date refers exclusively to the calculation of the NAV.
2 The Mountain-View Data Fund Rating calculates a computative ranking for funds using yield, volatility and trend data. For more information visit MVD Funds Rating

<sup>3</sup> Displays the Ethical-Dynamical Ratio calculated according to standard criteria. The maximum value is 100. For more information visit EDA





# BayernInvest Reserve EUR Bond Fd.AL / LU0034055755 / 971778 / BayernInvest (LU)

#### Assessment Structure





## Largest positions



### Countries



## Issuer Duration Currencies