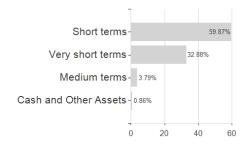

### BayernInvest Reserve EUR Bond Fd.AL / LU0034055755 / 971778 / BayernInvest (LU)



## Distribution permission

Germany

<sup>1</sup> Important note on update status: The displayed date refers exclusively to the calculation of the NAV.
2 The Mountain-View Data Fund Rating calculates a computative ranking for funds using yield, volatility and trend data. For more information visit MVD Funds Rating

<sup>3</sup> Displays the Ethical-Dynamical Ratio calculated according to standard criteria. The maximum value is 100. For more information visit EDA





# BayernInvest Reserve EUR Bond Fd.AL / LU0034055755 / 971778 / BayernInvest (LU)

#### Assessment Structure





## Largest positions



### Countries



## Issuer Duration Currencies