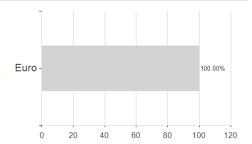

### BayernInvest Reserve EUR Bond Fd.AL / LU0034055755 / 971778 / BayernInvest (LU)



## Distribution permission

Germany

<sup>1</sup> Important note on update status: The displayed date refers exclusively to the calculation of the NAV.
2 The Mountain-View Data Fund Rating calculates a computative ranking for funds using yield, volatility and trend data. For more information visit MVD Funds Rating

<sup>3</sup> Displays the Ethical-Dynamical Ratio calculated according to standard criteria. The maximum value is 100. For more information visit EDA





# BayernInvest Reserve EUR Bond Fd.AL / LU0034055755 / 971778 / BayernInvest (LU)

#### Assessment Structure





## Largest positions



### Countries



## Issuer Duration Currencies