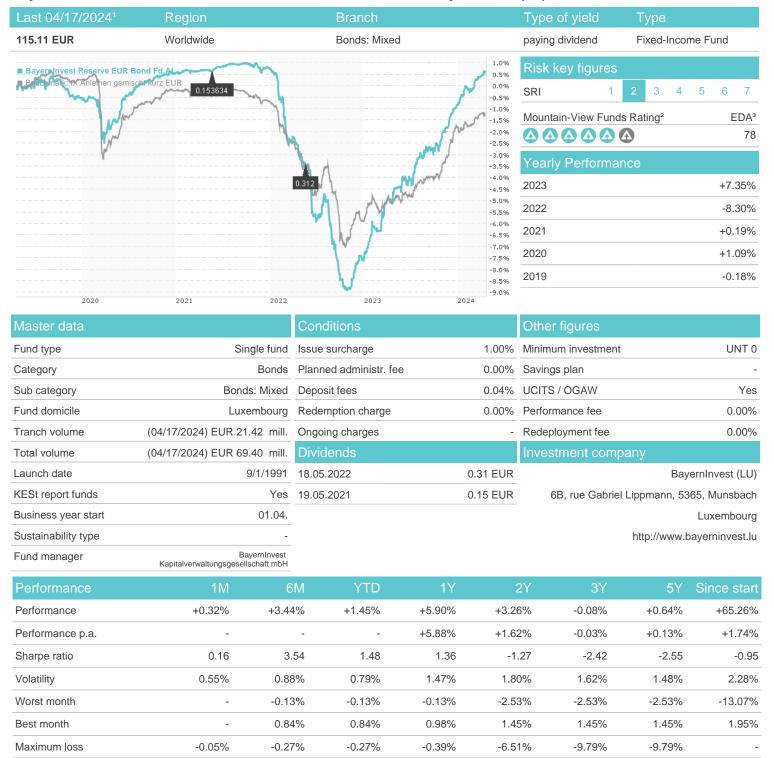

### BayernInvest Reserve EUR Bond Fd.AL / LU0034055755 / 971778 / BayernInvest (LU)

## Distribution permission

Germany

<sup>1</sup> Important note on update status: The displayed date refers exclusively to the calculation of the NAV.
2 The Mountain-View Data Fund Rating calculates a computative ranking for funds using yield, volatility and trend data. For more information visit MVD Funds Rating

<sup>3</sup> Displays the Ethical-Dynamical Ratio calculated according to standard criteria. The maximum value is 100. For more information visit EDA