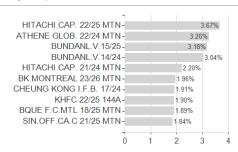

### BayernInvest Reserve EUR Bond Fd.AL / LU0034055755 / 971778 / BayernInvest (LU)



## Distribution permission

Germany

<sup>1</sup> Important note on update status: The displayed date refers exclusively to the calculation of the NAV.
2 The Mountain-View Data Fund Rating calculates a computative ranking for funds using yield, volatility and trend data. For more information visit MVD Funds Rating

<sup>3</sup> Displays the Ethical-Dynamical Ratio calculated according to standard criteria. The maximum value is 100. For more information visit EDA





# BayernInvest Reserve EUR Bond Fd.AL / LU0034055755 / 971778 / BayernInvest (LU)

#### Assessment Structure





## Largest positions



### Countries



## Issuer Duration Currencies