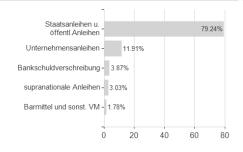

| -18.60%           | -                                                                |

Austria, Switzerland, Czech Republic

<sup>1</sup> Important note on update status: The displayed date refers exclusively to the calculation of the NAV.
2 The Mountain-View Data Fund Rating calculates a computative ranking for funds using yield, volatility and trend data. For more information visit MVD Funds Rating
3 Displays the Ethical-Dynamical Ratio calculated according to standard criteria. The maximum value is 100. For more information visit EDA





# InterBond A / AT0000859830 / 085983 / Sparkasse OÖ KAG

### Assessment Structure

#### 7.33033mont Ottubiate



# Largest positions



### Countries



# Issuer Duration Currencies