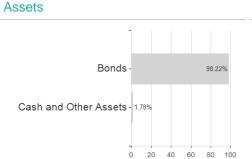

| 8% -14.96%                                                                                       | -18.60%           | -                                                                |

Austria, Switzerland, Czech Republic

<sup>1</sup> Important note on update status: The displayed date refers exclusively to the calculation of the NAV.
2 The Mountain-View Data Fund Rating calculates a computative ranking for funds using yield, volatility and trend data. For more information visit MVD Funds Rating
3 Displays the Ethical-Dynamical Ratio calculated according to standard criteria. The maximum value is 100. For more information visit EDA





# InterBond A / AT0000859830 / 085983 / Sparkasse OÖ KAG

### Assessment Structure

#### 7.33033mont Ottubiate



# Largest positions



### Countries



# Issuer Duration Currencies