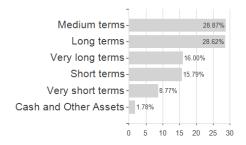

| -18.60%           | -                                                                |

Austria, Switzerland, Czech Republic

<sup>1</sup> Important note on update status: The displayed date refers exclusively to the calculation of the NAV.
2 The Mountain-View Data Fund Rating calculates a computative ranking for funds using yield, volatility and trend data. For more information visit MVD Funds Rating
3 Displays the Ethical-Dynamical Ratio calculated according to standard criteria. The maximum value is 100. For more information visit EDA





# InterBond A / AT0000859830 / 085983 / Sparkasse OÖ KAG

### Assessment Structure

#### 7.33033mont Ottubiate



# Largest positions



### Countries



# Issuer Duration Currencies