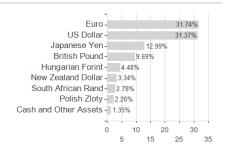

| -18.60%           | -                                                                |

Austria, Switzerland, Czech Republic

<sup>1</sup> Important note on update status: The displayed date refers exclusively to the calculation of the NAV.
2 The Mountain-View Data Fund Rating calculates a computative ranking for funds using yield, volatility and trend data. For more information visit MVD Funds Rating
3 Displays the Ethical-Dynamical Ratio calculated according to standard criteria. The maximum value is 100. For more information visit EDA





# InterBond A / AT0000859830 / 085983 / Sparkasse OÖ KAG

### Assessment Structure

#### 7.33033mont Ottubiate



# Largest positions



### Countries



# Issuer Duration Currencies