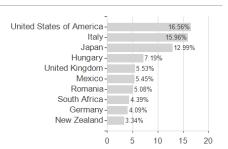

8% -14.96%                                                                                       | -18.60%           | -                                                                |

Austria, Switzerland, Czech Republic

<sup>1</sup> Important note on update status: The displayed date refers exclusively to the calculation of the NAV.
2 The Mountain-View Data Fund Rating calculates a computative ranking for funds using yield, volatility and trend data. For more information visit MVD Funds Rating
3 Displays the Ethical-Dynamical Ratio calculated according to standard criteria. The maximum value is 100. For more information visit EDA





# InterBond A / AT0000859830 / 085983 / Sparkasse OÖ KAG

### Assessment Structure

#### 7.33033mont Ottubiate



# Largest positions



### Countries



# Issuer Duration Currencies