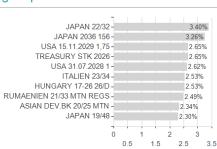

| 8% -14.96%                                                                                       | -18.60%           | -                                                                |

Austria, Switzerland, Czech Republic

<sup>1</sup> Important note on update status: The displayed date refers exclusively to the calculation of the NAV.
2 The Mountain-View Data Fund Rating calculates a computative ranking for funds using yield, volatility and trend data. For more information visit MVD Funds Rating
3 Displays the Ethical-Dynamical Ratio calculated according to standard criteria. The maximum value is 100. For more information visit EDA





# InterBond A / AT0000859830 / 085983 / Sparkasse OÖ KAG

### Assessment Structure

#### 7.33033mont Ottubiate



# Largest positions



### Countries



# Issuer Duration Currencies