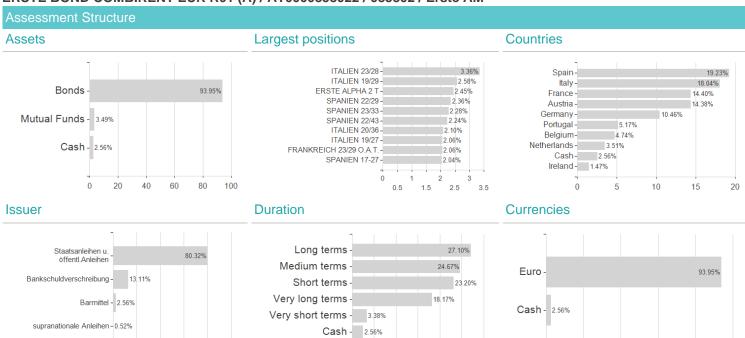

## ERSTE BOND COMBIRENT EUR R01 (A) / AT0000858022 / 085802 / Erste AM



## Distribution permission

Austria, Germany, Czech Republic

<sup>1</sup> Important note on update status: The displayed date refers exclusively to the calculation of the NAV.
2 The Mountain-View Data Fund Rating calculates a computative ranking for funds using yield, volatility and trend data. For more information visit MVD Funds Rating

<sup>3</sup> Displays the Ethical-Dynamical Ratio calculated according to standard criteria. The maximum value is 100. For more information visit EDA





20

100

## ERSTE BOND COMBIRENT EUR R01 (A) / AT0000858022 / 085802 / Erste AM