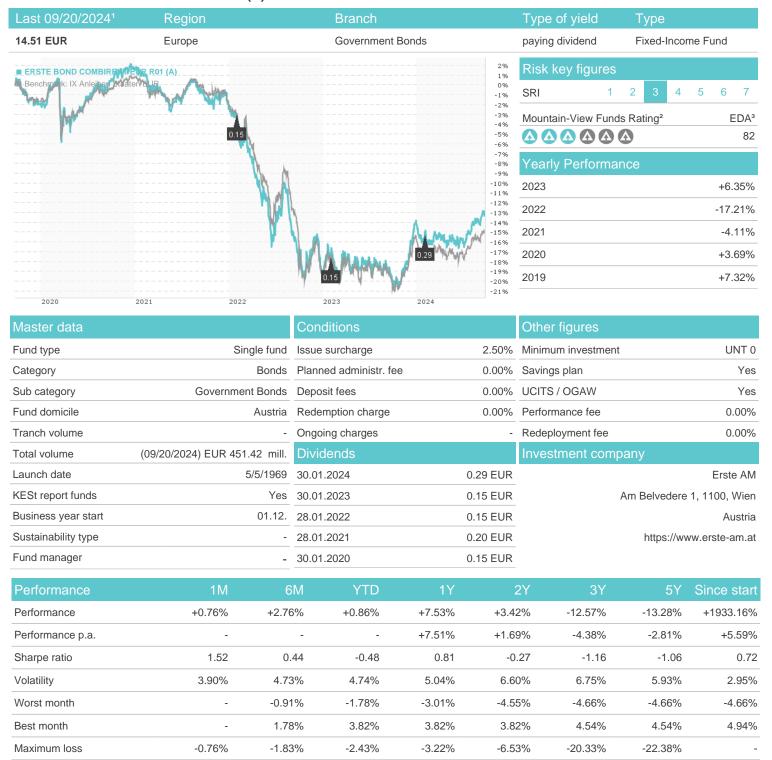

## ERSTE BOND COMBIRENT EUR R01 (A) / AT0000858022 / 085802 / Erste AM

## Distribution permission

Austria, Germany, Czech Republic

<sup>1</sup> Important note on update status: The displayed date refers exclusively to the calculation of the NAV.
2 The Mountain-View Data Fund Rating calculates a computative ranking for funds using yield, volatility and trend data. For more information visit MVD Funds Rating

<sup>3</sup> Displays the Ethical-Dynamical Ratio calculated according to standard criteria. The maximum value is 100. For more information visit EDA

20

100