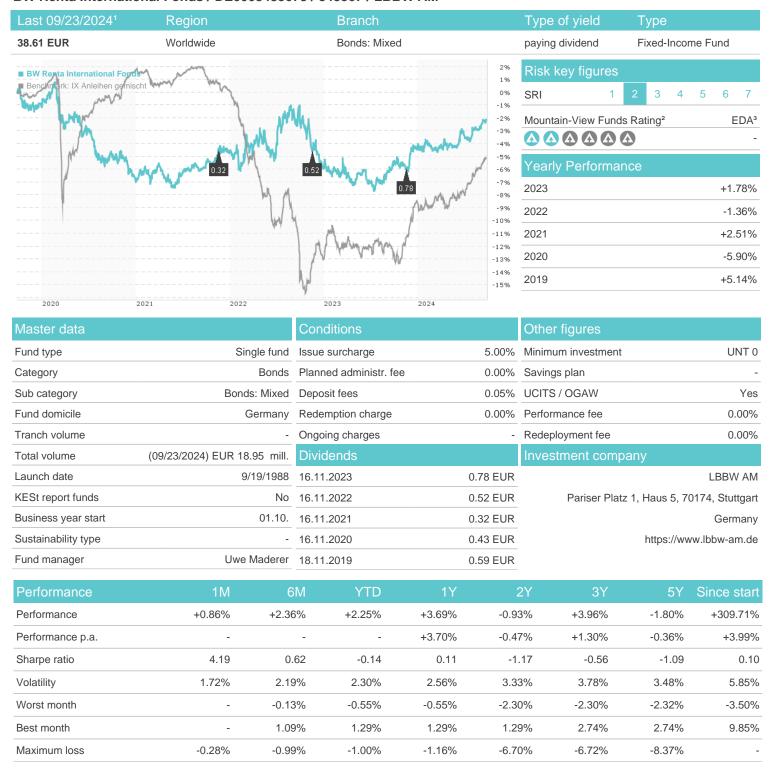

## BW Renta International Fonds / DE0008483678 / 848367 / LBBW AM



## Distribution permission

Germany, Czech Republic

<sup>1</sup> Important note on update status: The displayed date refers exclusively to the calculation of the NAV.
2 The Mountain-View Data Fund Rating calculates a computative ranking for funds using yield, volatility and trend data. For more information visit MVD Funds Rating

<sup>3</sup> Displays the Ethical-Dynamical Ratio calculated according to standard criteria. The maximum value is 100. For more information visit EDA



## BW Renta International Fonds / DE0008483678 / 848367 / LBBW AM