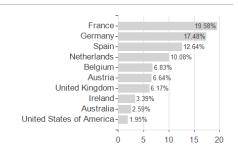

# Deka-RentenNachrang / DE0008479825 / 847982 / Deka Investment



## Distribution permission

Germany, Czech Republic

<sup>1</sup> Important note on update status: The displayed date refers exclusively to the calculation of the NAV.
2 The Mountain-View Data Fund Rating calculates a computative ranking for funds using yield, volatility and trend data. For more information visit MVD Funds Rating

<sup>3</sup> Displays the Ethical-Dynamical Ratio calculated according to standard criteria. The maximum value is 100. For more information visit EDA





# Deka-RentenNachrang / DE0008479825 / 847982 / Deka Investment

80

100

#### Assessment Structure

# Assets Bonds - 97.35% Cash -0.31%

# Largest positions



## Countries



Issuer Duration Currencies