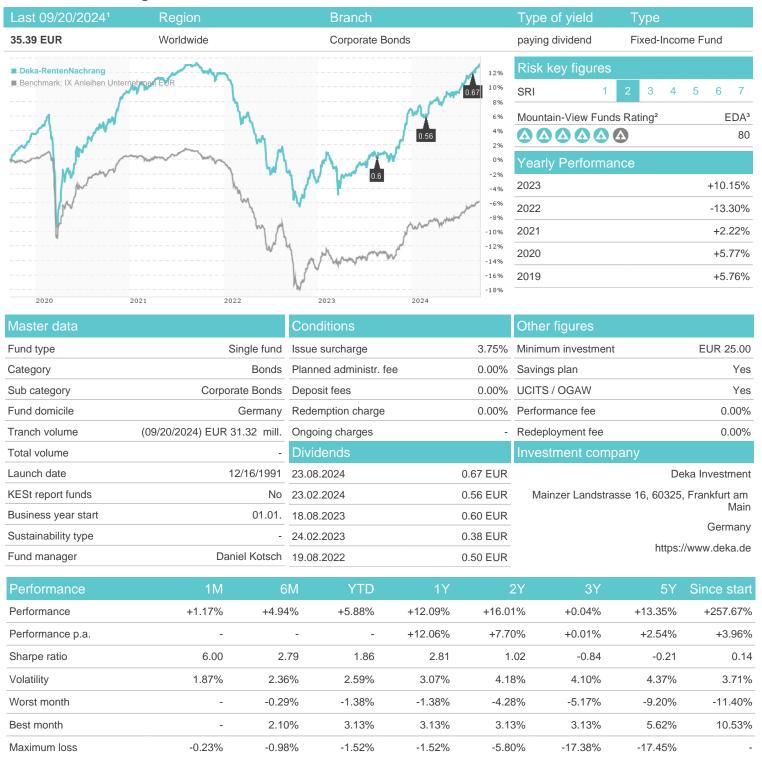

# Deka-RentenNachrang / DE0008479825 / 847982 / Deka Investment

## Distribution permission

Germany, Czech Republic

<sup>1</sup> Important note on update status: The displayed date refers exclusively to the calculation of the NAV.
2 The Mountain-View Data Fund Rating calculates a computative ranking for funds using yield, volatility and trend data. For more information visit MVD Funds Rating

<sup>3</sup> Displays the Ethical-Dynamical Ratio calculated according to standard criteria. The maximum value is 100. For more information visit EDA