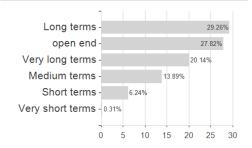

# Deka-RentenNachrang / DE0008479825 / 847982 / Deka Investment



## Distribution permission

Germany, Czech Republic

<sup>1</sup> Important note on update status: The displayed date refers exclusively to the calculation of the NAV.
2 The Mountain-View Data Fund Rating calculates a computative ranking for funds using yield, volatility and trend data. For more information visit MVD Funds Rating

<sup>3</sup> Displays the Ethical-Dynamical Ratio calculated according to standard criteria. The maximum value is 100. For more information visit EDA





# Deka-RentenNachrang / DE0008479825 / 847982 / Deka Investment

80

100

#### Assessment Structure

# Assets Bonds - 97.35% Cash -0.31%

# Largest positions



## Countries



Issuer Duration Currencies