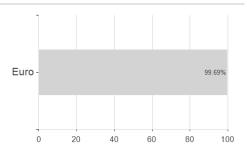

# Deka-RentenNachrang / DE0008479825 / 847982 / Deka Investment



## Distribution permission

Germany, Czech Republic

<sup>1</sup> Important note on update status: The displayed date refers exclusively to the calculation of the NAV.
2 The Mountain-View Data Fund Rating calculates a computative ranking for funds using yield, volatility and trend data. For more information visit MVD Funds Rating

<sup>3</sup> Displays the Ethical-Dynamical Ratio calculated according to standard criteria. The maximum value is 100. For more information visit EDA





# Deka-RentenNachrang / DE0008479825 / 847982 / Deka Investment

80

100

#### Assessment Structure

# Assets Bonds - 97.35% Cash -0.31%

# Largest positions



## Countries



Issuer Duration Currencies