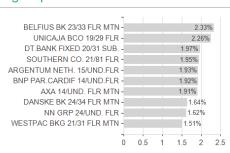

# Deka-RentenNachrang / DE0008479825 / 847982 / Deka Investment



## Distribution permission

Germany, Czech Republic

<sup>1</sup> Important note on update status: The displayed date refers exclusively to the calculation of the NAV.
2 The Mountain-View Data Fund Rating calculates a computative ranking for funds using yield, volatility and trend data. For more information visit MVD Funds Rating

<sup>3</sup> Displays the Ethical-Dynamical Ratio calculated according to standard criteria. The maximum value is 100. For more information visit EDA





# Deka-RentenNachrang / DE0008479825 / 847982 / Deka Investment

80

100

#### Assessment Structure

# Assets Bonds - 97.35% Cash -0.31%

# Largest positions



## Countries



Issuer Duration Currencies