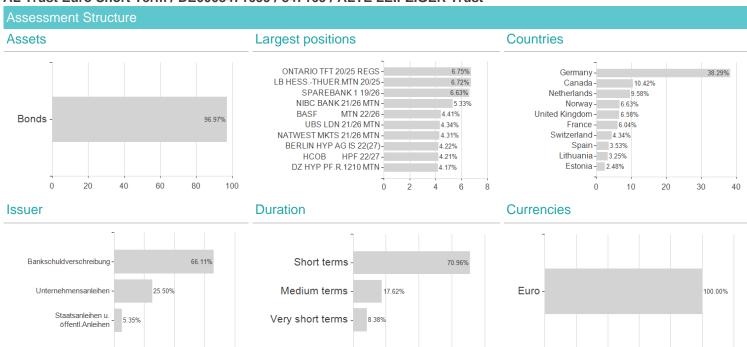

## AL Trust Euro Short Term / DE0008471699 / 847169 / ALTE LEIPZIGER Trust



Germany

<sup>1</sup> Important note on update status: The displayed date refers exclusively to the calculation of the NAV.
2 The Mountain-View Data Fund Rating calculates a computative ranking for funds using yield, volatility and trend data. For more information visit MVD Funds Rating

<sup>3</sup> Displays the Ethical-Dynamical Ratio calculated according to standard criteria. The maximum value is 100. For more information visit EDA



40

100

120

## AL Trust Euro Short Term / DE0008471699 / 847169 / ALTE LEIPZIGER Trust



20