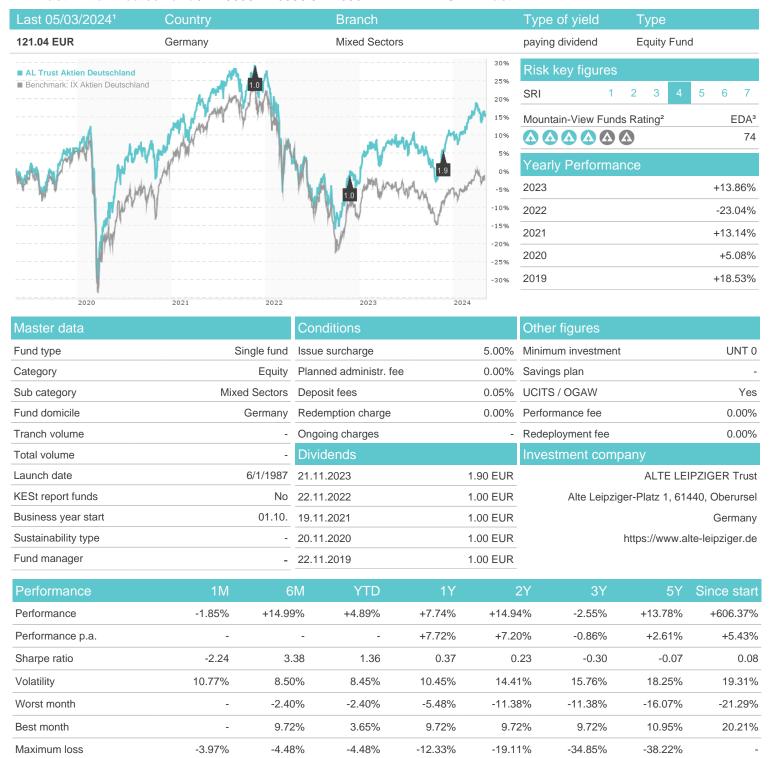

## AL Trust Aktien Deutschland / DE0008471608 / 847160 / ALTE LEIPZIGER Trust

## Distribution permission

Germany

<sup>1</sup> Important note on update status: The displayed date refers exclusively to the calculation of the NAV.
2 The Mountain-View Data Fund Rating calculates a computative ranking for funds using yield, volatility and trend data. For more information visit MVD Funds Rating

<sup>3</sup> Displays the Ethical-Dynamical Ratio calculated according to standard criteria. The maximum value is 100. For more information visit EDA

40

100

40

60

100

## AL Trust Aktien Deutschland / DE0008471608 / 847160 / ALTE LEIPZIGER Trust

10 15