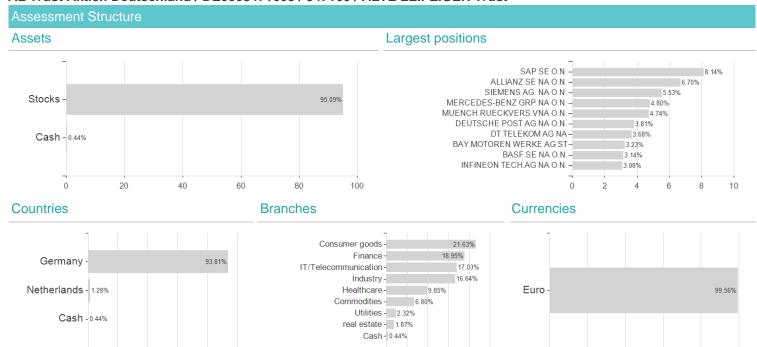

## AL Trust Aktien Deutschland / DE0008471608 / 847160 / ALTE LEIPZIGER Trust



## Distribution permission

Germany

<sup>1</sup> Important note on update status: The displayed date refers exclusively to the calculation of the NAV.
2 The Mountain-View Data Fund Rating calculates a computative ranking for funds using yield, volatility and trend data. For more information visit MVD Funds Rating

<sup>3</sup> Displays the Ethical-Dynamical Ratio calculated according to standard criteria. The maximum value is 100. For more information visit EDA



40

100

40

60

100

## AL Trust Aktien Deutschland / DE0008471608 / 847160 / ALTE LEIPZIGER Trust



10 15