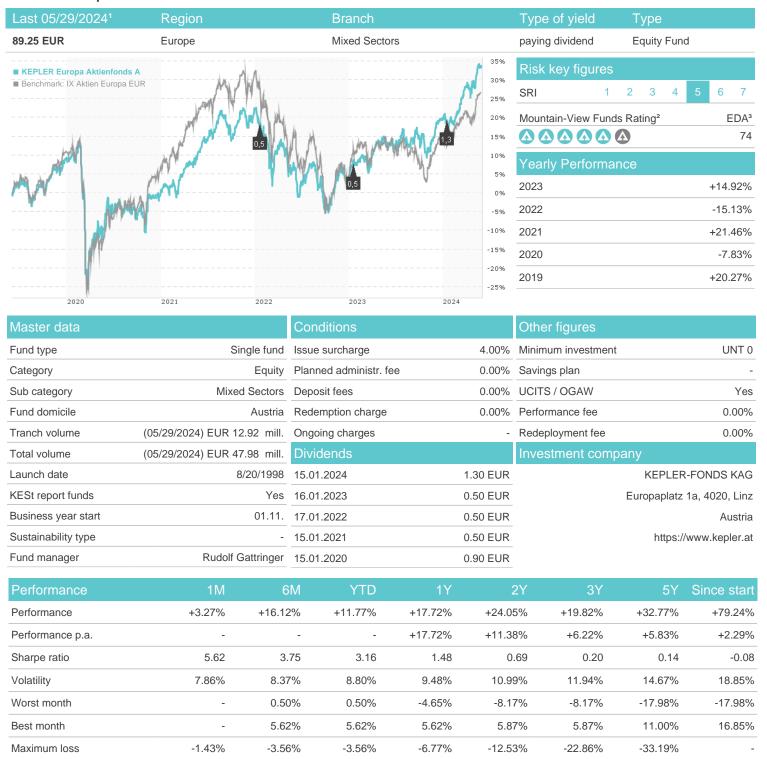

## KEPLER Europa Aktienfonds A / AT0000817788 / 081778 / KEPLER-FONDS KAG

## Distribution permission

Austria, Germany

<sup>1</sup> Important note on update status: The displayed date refers exclusively to the calculation of the NAV.
2 The Mountain-View Data Fund Rating calculates a computative ranking for funds using yield, volatility and trend data. For more information visit MVD Funds Rating

<sup>3</sup> Displays the Ethical-Dynamical Ratio calculated according to standard criteria. The maximum value is 100. For more information visit EDA