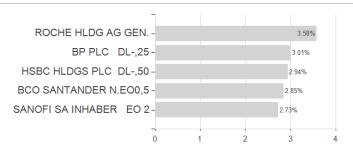

## KEPLER Europa Aktienfonds A / AT0000817788 / 081778 / KEPLER-FONDS KAG



## Distribution permission

Austria, Germany

<sup>1</sup> Important note on update status: The displayed date refers exclusively to the calculation of the NAV.
2 The Mountain-View Data Fund Rating calculates a computative ranking for funds using yield, volatility and trend data. For more information visit MVD Funds Rating

<sup>3</sup> Displays the Ethical-Dynamical Ratio calculated according to standard criteria. The maximum value is 100. For more information visit EDA





# KEPLER Europa Aktienfonds A / AT0000817788 / 081778 / KEPLER-FONDS KAG

#### Assessment Structure

#### 7.00000mont Otractar



## Largest positions



### Countries Branches