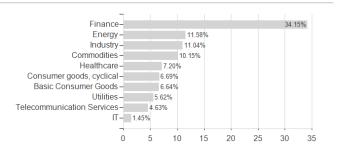

## KEPLER Europa Aktienfonds A / AT0000817788 / 081778 / KEPLER-FONDS KAG



## Distribution permission

Austria, Germany

<sup>1</sup> Important note on update status: The displayed date refers exclusively to the calculation of the NAV.
2 The Mountain-View Data Fund Rating calculates a computative ranking for funds using yield, volatility and trend data. For more information visit MVD Funds Rating

<sup>3</sup> Displays the Ethical-Dynamical Ratio calculated according to standard criteria. The maximum value is 100. For more information visit EDA





# KEPLER Europa Aktienfonds A / AT0000817788 / 081778 / KEPLER-FONDS KAG

#### Assessment Structure

#### 7.00000mont Otractar



## Largest positions



### Countries Branches