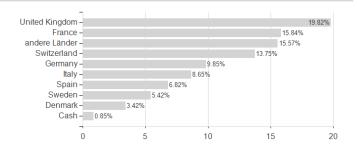

## KEPLER Europa Aktienfonds A / AT0000817788 / 081778 / KEPLER-FONDS KAG



## Distribution permission

Austria, Germany

<sup>1</sup> Important note on update status: The displayed date refers exclusively to the calculation of the NAV.
2 The Mountain-View Data Fund Rating calculates a computative ranking for funds using yield, volatility and trend data. For more information visit MVD Funds Rating

<sup>3</sup> Displays the Ethical-Dynamical Ratio calculated according to standard criteria. The maximum value is 100. For more information visit EDA





# KEPLER Europa Aktienfonds A / AT0000817788 / 081778 / KEPLER-FONDS KAG

#### Assessment Structure

#### 7.00000mont Otractar



## Largest positions



### Countries Branches