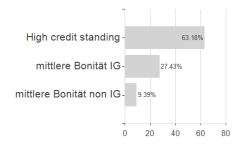

## Raiffeisen-PAXetBONUM-Anleihen R / AT0000707393 / 070739 / Raiffeisen KAG



## Distribution permission

Austria, Germany

<sup>1</sup> Important note on update status: The displayed date refers exclusively to the calculation of the NAV.
2 The Mountain-View Data Fund Rating calculates a computative ranking for funds using yield, volatility and trend data. For more information visit MVD Funds Rating

<sup>3</sup> Displays the Ethical-Dynamical Ratio calculated according to standard criteria. The maximum value is 100. For more information visit EDA





## Raiffeisen-PAXetBONUM-Anleihen R / AT0000707393 / 070739 / Raiffeisen KAG





## Largest positions



Currencies Countries Rating



20



100