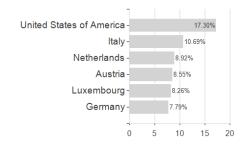

## Raiffeisen-PAXetBONUM-Anleihen R / AT0000707393 / 070739 / Raiffeisen KAG



## Distribution permission

Austria, Germany

<sup>1</sup> Important note on update status: The displayed date refers exclusively to the calculation of the NAV.
2 The Mountain-View Data Fund Rating calculates a computative ranking for funds using yield, volatility and trend data. For more information visit MVD Funds Rating

<sup>3</sup> Displays the Ethical-Dynamical Ratio calculated according to standard criteria. The maximum value is 100. For more information visit EDA





## Raiffeisen-PAXetBONUM-Anleihen R / AT0000707393 / 070739 / Raiffeisen KAG





## Largest positions



Currencies Countries Rating



20



100