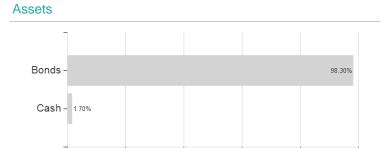

## Raiffeisen-PAXetBONUM-Anleihen R / AT0000707393 / 070739 / Raiffeisen KAG



## Distribution permission

Austria, Germany

<sup>1</sup> Important note on update status: The displayed date refers exclusively to the calculation of the NAV.
2 The Mountain-View Data Fund Rating calculates a computative ranking for funds using yield, volatility and trend data. For more information visit MVD Funds Rating

<sup>3</sup> Displays the Ethical-Dynamical Ratio calculated according to standard criteria. The maximum value is 100. For more information visit EDA





## Raiffeisen-PAXetBONUM-Anleihen R / AT0000707393 / 070739 / Raiffeisen KAG





## Largest positions



Currencies Countries Rating



20



100