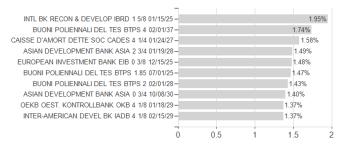

## Raiffeisen-PAXetBONUM-Anleihen R / AT0000707393 / 070739 / Raiffeisen KAG



## Distribution permission

Austria, Germany

<sup>1</sup> Important note on update status: The displayed date refers exclusively to the calculation of the NAV.
2 The Mountain-View Data Fund Rating calculates a computative ranking for funds using yield, volatility and trend data. For more information visit MVD Funds Rating

<sup>3</sup> Displays the Ethical-Dynamical Ratio calculated according to standard criteria. The maximum value is 100. For more information visit EDA





## Raiffeisen-PAXetBONUM-Anleihen R / AT0000707393 / 070739 / Raiffeisen KAG





## Largest positions



Currencies Countries Rating



20



100