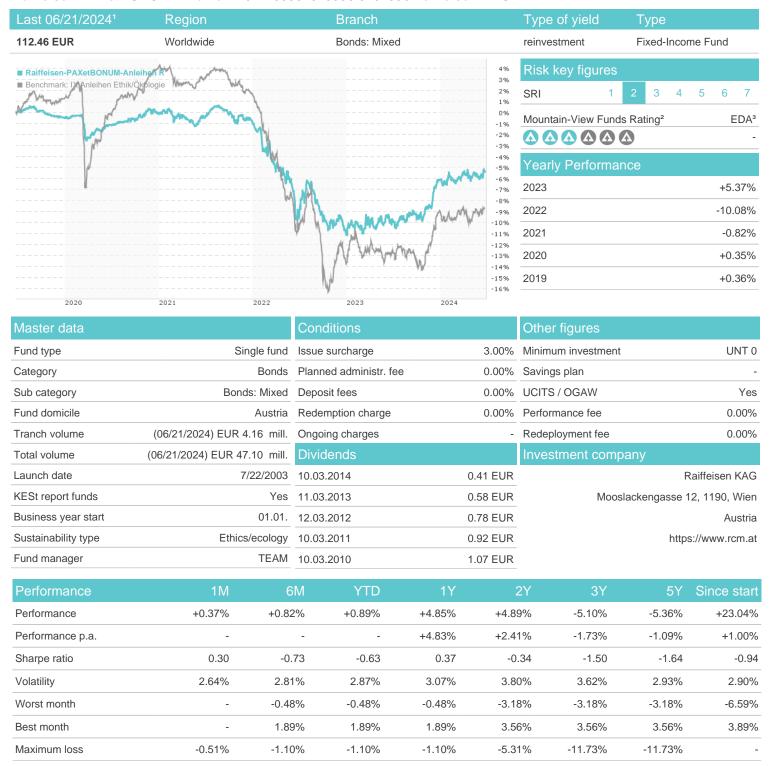

## Raiffeisen-PAXetBONUM-Anleihen R / AT0000707393 / 070739 / Raiffeisen KAG

## Distribution permission

Austria, Germany

<sup>1</sup> Important note on update status: The displayed date refers exclusively to the calculation of the NAV.
2 The Mountain-View Data Fund Rating calculates a computative ranking for funds using yield, volatility and trend data. For more information visit MVD Funds Rating

<sup>3</sup> Displays the Ethical-Dynamical Ratio calculated according to standard criteria. The maximum value is 100. For more information visit EDA