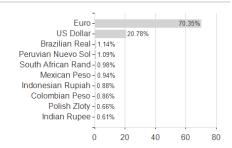

## Raiffeisen-PAXetBONUM-Anleihen R / AT0000707393 / 070739 / Raiffeisen KAG



## Distribution permission

Austria, Germany

<sup>1</sup> Important note on update status: The displayed date refers exclusively to the calculation of the NAV.
2 The Mountain-View Data Fund Rating calculates a computative ranking for funds using yield, volatility and trend data. For more information visit MVD Funds Rating

<sup>3</sup> Displays the Ethical-Dynamical Ratio calculated according to standard criteria. The maximum value is 100. For more information visit EDA





## Raiffeisen-PAXetBONUM-Anleihen R / AT0000707393 / 070739 / Raiffeisen KAG





## Largest positions



Currencies Countries Rating



20



100