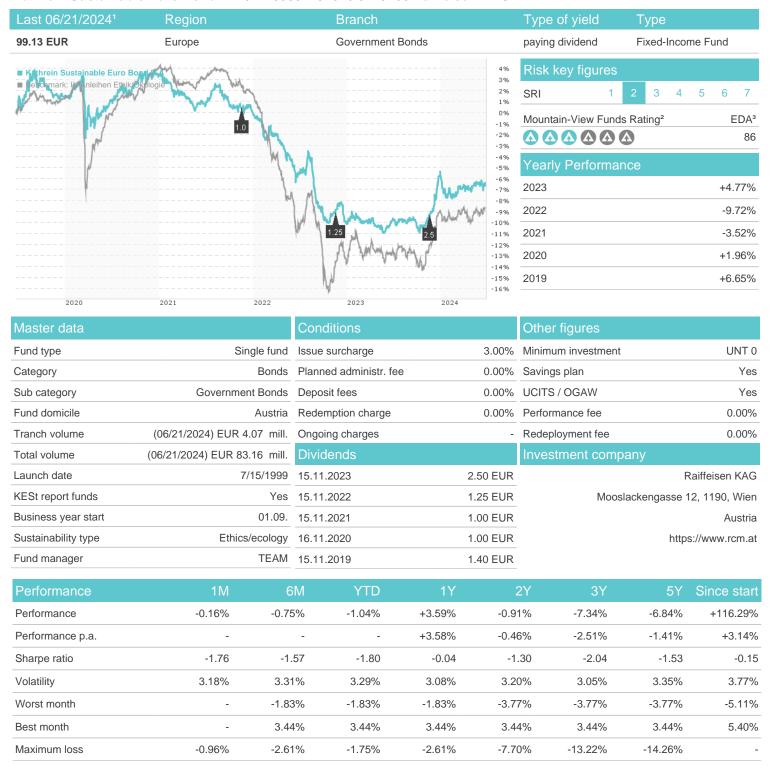

## Kathrein Sustainable Euro Bond R A / AT0000779764 / 077976 / Raiffeisen KAG

## Distribution permission

Austria, Germany

<sup>1</sup> Important note on update status: The displayed date refers exclusively to the calculation of the NAV.
2 The Mountain-View Data Fund Rating calculates a computative ranking for funds using yield, volatility and trend data. For more information visit MVD Funds Rating

<sup>3</sup> Displays the Ethical-Dynamical Ratio calculated according to standard criteria. The maximum value is 100. For more information visit EDA