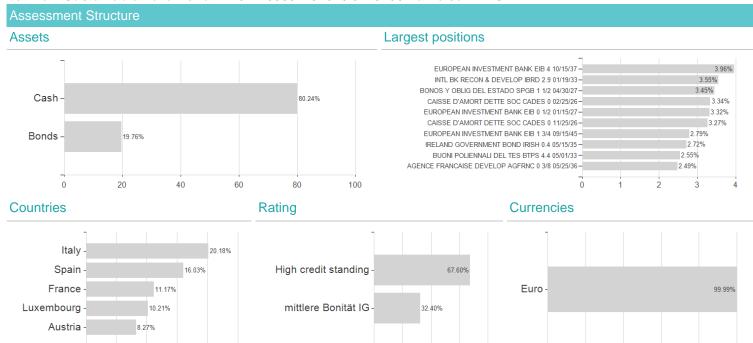

## Kathrein Sustainable Euro Bond R A / AT0000779764 / 077976 / Raiffeisen KAG



## Distribution permission

Austria, Germany

<sup>1</sup> Important note on update status: The displayed date refers exclusively to the calculation of the NAV.
2 The Mountain-View Data Fund Rating calculates a computative ranking for funds using yield, volatility and trend data. For more information visit MVD Funds Rating

<sup>3</sup> Displays the Ethical-Dynamical Ratio calculated according to standard criteria. The maximum value is 100. For more information visit EDA





## Kathrein Sustainable Euro Bond R A / AT0000779764 / 077976 / Raiffeisen KAG