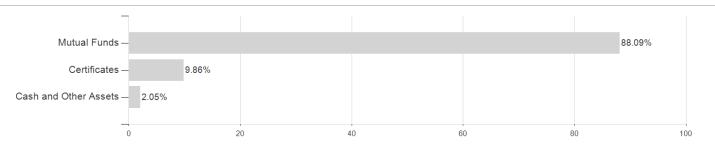

# Master s Best-Invest B / AT0000745179 / 074517 / Sparkasse OÖ KAG

#### Assessment Structure

### **Assets**