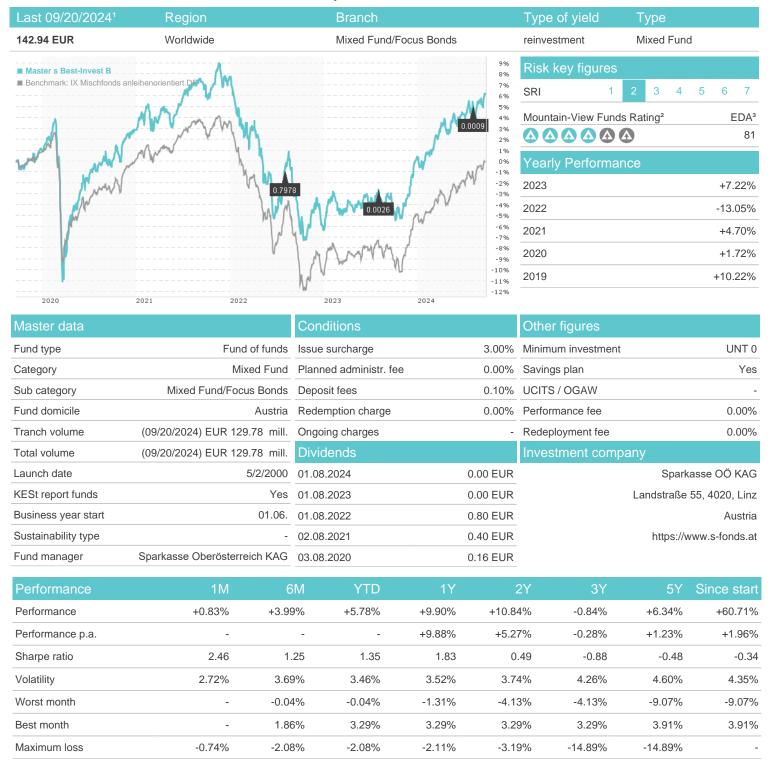

### Master s Best-Invest B / AT0000745179 / 074517 / Sparkasse OÖ KAG

### Distribution permission

Austria

<sup>1</sup> Important note on update status: The displayed date refers exclusively to the calculation of the NAV.
2 The Mountain-View Data Fund Rating calculates a computative ranking for funds using yield, volatility and trend data. For more information visit MVD Funds Rating

<sup>3</sup> Displays the Ethical-Dynamical Ratio calculated according to standard criteria. The maximum value is 100. For more information visit EDA