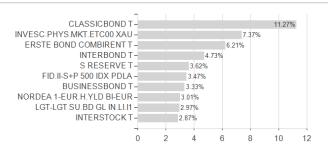

### Master s Best-Invest B / AT0000745179 / 074517 / Sparkasse OÖ KAG



### Distribution permission

Austria

<sup>1</sup> Important note on update status: The displayed date refers exclusively to the calculation of the NAV.
2 The Mountain-View Data Fund Rating calculates a computative ranking for funds using yield, volatility and trend data. For more information visit MVD Funds Rating

<sup>3</sup> Displays the Ethical-Dynamical Ratio calculated according to standard criteria. The maximum value is 100. For more information visit EDA





# Master s Best-Invest B / AT0000745179 / 074517 / Sparkasse OÖ KAG

#### Assessment Structure

### **Assets**



# Countries Largest positions