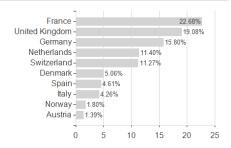

# Allianz Invest Aktien Europa T EUR / AT0000739230 / 073923 / Allianz Invest KAG



#### Distribution permission

Austria

<sup>1</sup> Important note on update status: The displayed date refers exclusively to the calculation of the NAV.
2 The Mountain-View Data Fund Rating calculates a computative ranking for funds using yield, volatility and trend data. For more information visit MVD Funds Rating

<sup>3</sup> Displays the Ethical-Dynamical Ratio calculated according to standard criteria. The maximum value is 100. For more information visit EDA





# Allianz Invest Aktien Europa T EUR / AT0000739230 / 073923 / Allianz Invest KAG

#### Assessment Structure



### Largest positions



Countries Branches Currencies



20



100