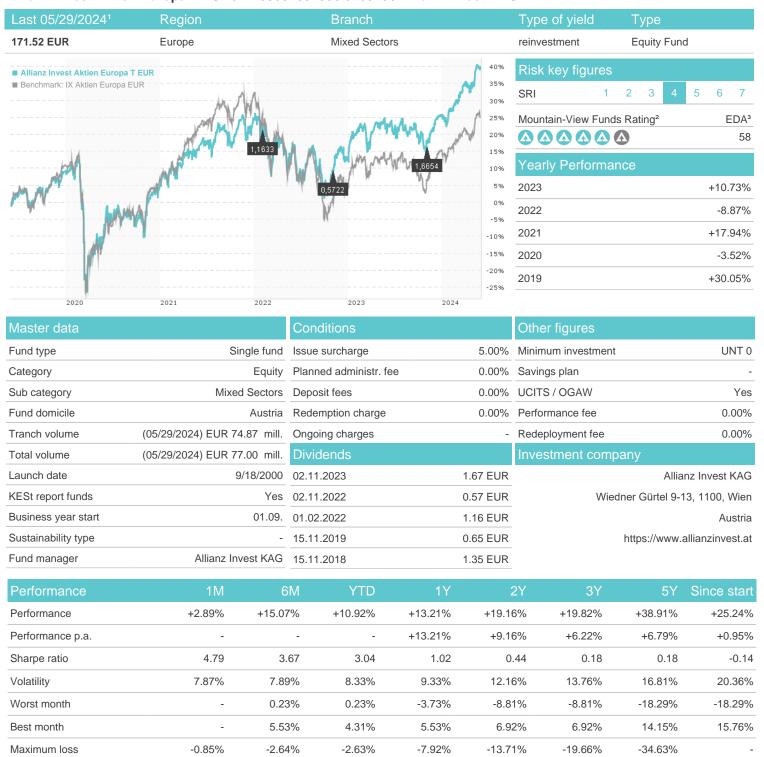

# Allianz Invest Aktien Europa T EUR / AT0000739230 / 073923 / Allianz Invest KAG

#### Distribution permission

Austria

<sup>1</sup> Important note on update status: The displayed date refers exclusively to the calculation of the NAV.
2 The Mountain-View Data Fund Rating calculates a computative ranking for funds using yield, volatility and trend data. For more information visit MVD Funds Rating

<sup>3</sup> Displays the Ethical-Dynamical Ratio calculated according to standard criteria. The maximum value is 100. For more information visit EDA