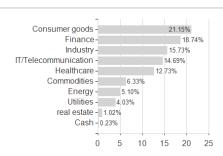

# Allianz Invest Aktien Europa T EUR / AT0000739230 / 073923 / Allianz Invest KAG



#### Distribution permission

Austria

<sup>1</sup> Important note on update status: The displayed date refers exclusively to the calculation of the NAV.
2 The Mountain-View Data Fund Rating calculates a computative ranking for funds using yield, volatility and trend data. For more information visit MVD Funds Rating

<sup>3</sup> Displays the Ethical-Dynamical Ratio calculated according to standard criteria. The maximum value is 100. For more information visit EDA





# Allianz Invest Aktien Europa T EUR / AT0000739230 / 073923 / Allianz Invest KAG

#### Assessment Structure



### Largest positions



Countries Branches Currencies



20



100