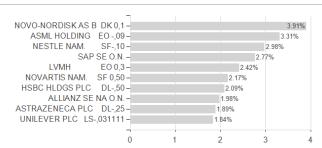

# Allianz Invest Aktien Europa T EUR / AT0000739230 / 073923 / Allianz Invest KAG



#### Distribution permission

Austria

<sup>1</sup> Important note on update status: The displayed date refers exclusively to the calculation of the NAV.
2 The Mountain-View Data Fund Rating calculates a computative ranking for funds using yield, volatility and trend data. For more information visit MVD Funds Rating

<sup>3</sup> Displays the Ethical-Dynamical Ratio calculated according to standard criteria. The maximum value is 100. For more information visit EDA





# Allianz Invest Aktien Europa T EUR / AT0000739230 / 073923 / Allianz Invest KAG

#### Assessment Structure



### Largest positions



Countries Branches Currencies



20



100