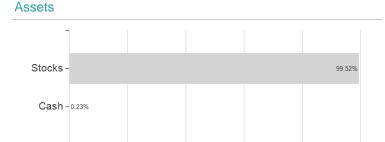

# Allianz Invest Aktien Europa T EUR / AT0000739230 / 073923 / Allianz Invest KAG



#### Distribution permission

Austria

<sup>1</sup> Important note on update status: The displayed date refers exclusively to the calculation of the NAV.
2 The Mountain-View Data Fund Rating calculates a computative ranking for funds using yield, volatility and trend data. For more information visit MVD Funds Rating

<sup>3</sup> Displays the Ethical-Dynamical Ratio calculated according to standard criteria. The maximum value is 100. For more information visit EDA





# Allianz Invest Aktien Europa T EUR / AT0000739230 / 073923 / Allianz Invest KAG

#### Assessment Structure



### Largest positions



Countries Branches Currencies



20



100