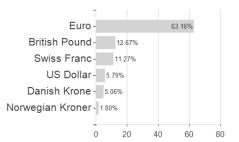

# Allianz Invest Aktien Europa T EUR / AT0000739230 / 073923 / Allianz Invest KAG



#### Distribution permission

Austria

<sup>1</sup> Important note on update status: The displayed date refers exclusively to the calculation of the NAV.
2 The Mountain-View Data Fund Rating calculates a computative ranking for funds using yield, volatility and trend data. For more information visit MVD Funds Rating

<sup>3</sup> Displays the Ethical-Dynamical Ratio calculated according to standard criteria. The maximum value is 100. For more information visit EDA





# Allianz Invest Aktien Europa T EUR / AT0000739230 / 073923 / Allianz Invest KAG

#### Assessment Structure



### Largest positions



Countries Branches Currencies



20



100