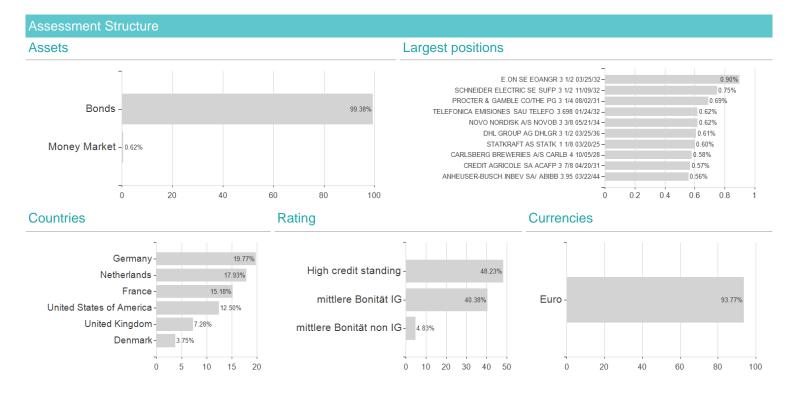

# Raiffeisen-ESG-Euro-Corporates R VTA / AT0000712534 / 071253 / Raiffeisen KAG

| Last 09/24/2024 <sup>1</sup>                                  | Region    |      | Branch          |      |                                                                                                                                  | Type of yield                                                                                                                                                                                                                                                                                                                                                                                                                                                                                                                                                                                                                                                                                                                                                                                                                                                                                                                                                                                                                                                                                                                                                                                                                                                                                                                                                                                                                                                                                                                                                                                                                                                                                                                                                                                                                                                                                                                                                                                                                       | Туре                              |                                                                                    |
|---------------------------------------------------------------|-----------|------|-----------------|------|----------------------------------------------------------------------------------------------------------------------------------|-------------------------------------------------------------------------------------------------------------------------------------------------------------------------------------------------------------------------------------------------------------------------------------------------------------------------------------------------------------------------------------------------------------------------------------------------------------------------------------------------------------------------------------------------------------------------------------------------------------------------------------------------------------------------------------------------------------------------------------------------------------------------------------------------------------------------------------------------------------------------------------------------------------------------------------------------------------------------------------------------------------------------------------------------------------------------------------------------------------------------------------------------------------------------------------------------------------------------------------------------------------------------------------------------------------------------------------------------------------------------------------------------------------------------------------------------------------------------------------------------------------------------------------------------------------------------------------------------------------------------------------------------------------------------------------------------------------------------------------------------------------------------------------------------------------------------------------------------------------------------------------------------------------------------------------------------------------------------------------------------------------------------------------|-----------------------------------|------------------------------------------------------------------------------------|
| 206.26 EUR                                                    | Worldwide |      | Corporate Bonds |      |                                                                                                                                  | Full reinvestment                                                                                                                                                                                                                                                                                                                                                                                                                                                                                                                                                                                                                                                                                                                                                                                                                                                                                                                                                                                                                                                                                                                                                                                                                                                                                                                                                                                                                                                                                                                                                                                                                                                                                                                                                                                                                                                                                                                                                                                                                   | Fixed-Income                      | Fund                                                                               |
| Raiffeisen-ESG-Euro-Corporation Benchmark: IX Anleihen Enik/C |           | 2022 | 2023            | 2024 | 3%<br>2%<br>-1%<br>-2%<br>-3%<br>-5%<br>-6%<br>-7%<br>-8%<br>-9%<br>-10%<br>-10%<br>-11%<br>-12%<br>-13%<br>-14%<br>-15%<br>-17% | Risk key figuresSRI1Mountain-View FunctionImage: Colspan="2">Image: Colspan="2" Image: Colspan="" To Image: Cols | 2 3 4 4<br>ds Rating <sup>2</sup> | 5 6 7<br>EDA <sup>3</sup><br>77<br>+8.01%<br>-14.36%<br>-1.55%<br>+2.78%<br>+6.80% |
| Master data                                                   |           |      | Conditions      |      |                                                                                                                                  | Other figures                                                                                                                                                                                                                                                                                                                                                                                                                                                                                                                                                                                                                                                                                                                                                                                                                                                                                                                                                                                                                                                                                                                                                                                                                                                                                                                                                                                                                                                                                                                                                                                                                                                                                                                                                                                                                                                                                                                                                                                                                       |                                   |                                                                                    |