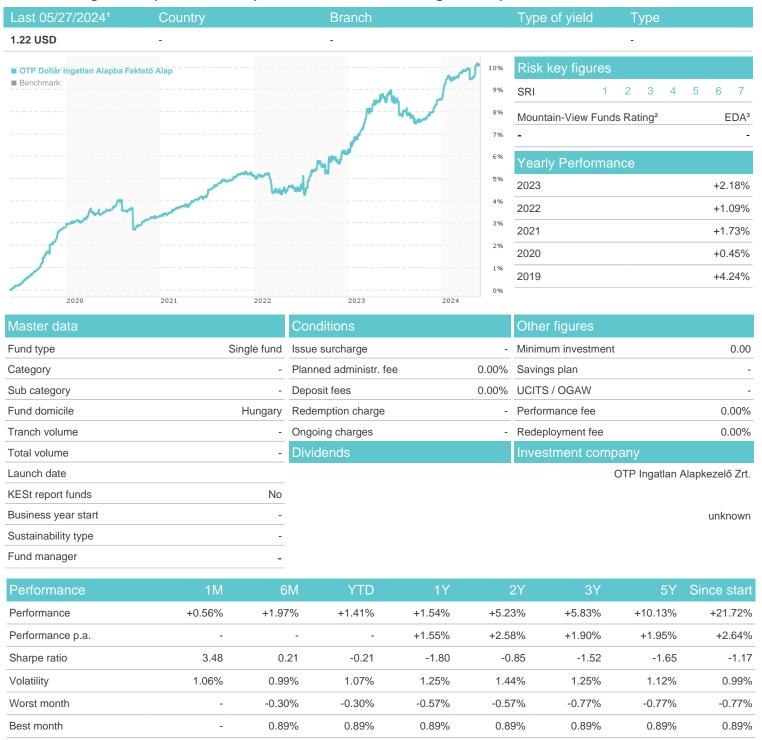

## OTP Dollár Ingatlan Alapba Fektető Alap / HU0000717814 / - / OTP Ingatlan Alapkezelő Zrt.



## Distribution permission

Hungary

Maximum loss

-0.09%

-0.45%

-0.45%

-1.36%

-1.36%

-1.36%

-1.36%

<sup>1</sup> Important note on update status: The displayed date refers exclusively to the calculation of the NAV.

<sup>2</sup> The Mountain-View Data Fund Rating calculates a computative ranking for funds using yield, volatility and trend data. For more information visit MVD Funds Rating

<sup>3</sup> Displays the Ethical-Dynamical Ratio calculated according to standard criteria. The maximum value is 100. For more information visit EDA





## OTP Dollár Ingatlan Alapba Fektető Alap / HU0000717814 / - / OTP Ingatlan Alapkezelő Zrt.

Assessment Structure

Currently no data available!