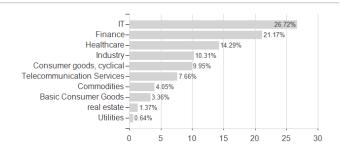

### KEPLER Ethik Aktienfonds T / AT0000675665 / 067566 / KEPLER-FONDS KAG



## Distribution permission

Austria, Germany

<sup>1</sup> Important note on update status: The displayed date refers exclusively to the calculation of the NAV.
2 The Mountain-View Data Fund Rating calculates a computative ranking for funds using yield, volatility and trend data. For more information visit MVD Funds Rating

<sup>3</sup> Displays the Ethical-Dynamical Ratio calculated according to standard criteria. The maximum value is 100. For more information visit EDA





# KEPLER Ethik Aktienfonds T / AT0000675665 / 067566 / KEPLER-FONDS KAG

#### Assessment Structure





## Largest positions



### Countries Branches