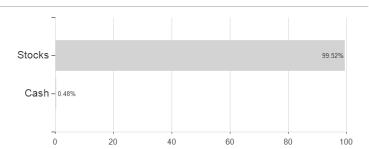

### KEPLER Ethik Aktienfonds T / AT0000675665 / 067566 / KEPLER-FONDS KAG



## Distribution permission

Austria, Germany

<sup>1</sup> Important note on update status: The displayed date refers exclusively to the calculation of the NAV.
2 The Mountain-View Data Fund Rating calculates a computative ranking for funds using yield, volatility and trend data. For more information visit MVD Funds Rating

<sup>3</sup> Displays the Ethical-Dynamical Ratio calculated according to standard criteria. The maximum value is 100. For more information visit EDA





# KEPLER Ethik Aktienfonds T / AT0000675665 / 067566 / KEPLER-FONDS KAG

#### Assessment Structure





## Largest positions



### Countries Branches