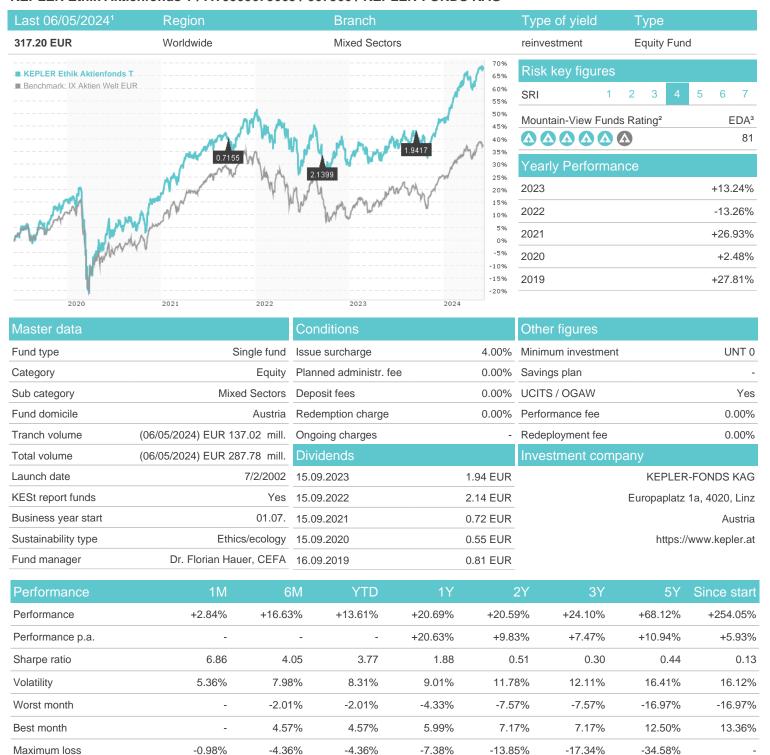

### KEPLER Ethik Aktienfonds T / AT0000675665 / 067566 / KEPLER-FONDS KAG



## Distribution permission

Austria, Germany

<sup>1</sup> Important note on update status: The displayed date refers exclusively to the calculation of the NAV.
2 The Mountain-View Data Fund Rating calculates a computative ranking for funds using yield, volatility and trend data. For more information visit MVD Funds Rating

<sup>3</sup> Displays the Ethical-Dynamical Ratio calculated according to standard criteria. The maximum value is 100. For more information visit EDA





# KEPLER Ethik Aktienfonds T / AT0000675665 / 067566 / KEPLER-FONDS KAG

#### Assessment Structure





## Largest positions



### Countries Branches