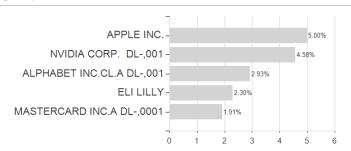

### KEPLER Ethik Aktienfonds T / AT0000675665 / 067566 / KEPLER-FONDS KAG



## Distribution permission

Austria, Germany

<sup>1</sup> Important note on update status: The displayed date refers exclusively to the calculation of the NAV.
2 The Mountain-View Data Fund Rating calculates a computative ranking for funds using yield, volatility and trend data. For more information visit MVD Funds Rating

<sup>3</sup> Displays the Ethical-Dynamical Ratio calculated according to standard criteria. The maximum value is 100. For more information visit EDA





# KEPLER Ethik Aktienfonds T / AT0000675665 / 067566 / KEPLER-FONDS KAG

#### Assessment Structure





## Largest positions



### Countries Branches