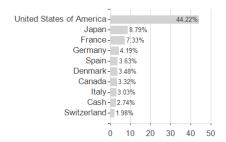

ement



### Distribution permission

Maximum loss

Austria, Germany, Switzerland, United Kingdom, Luxembourg

-1.65%

-7.21%

-7.21%

-22.30%

-22.30%

-37.57%

-63.34%

<sup>1</sup> Important note on update status: The displayed date refers exclusively to the calculation of the NAV.

The Mountain-View Data Fund Rating calculates a computative ranking for funds using yield, volatility and trend data. For more information visit MVD Funds Rating

<sup>3</sup> Displays the Ethical-Dynamical Ratio calculated according to standard criteria. The maximum value is 100. For more information visit





# Invesco Energy Transition Fund A accumulation - USD / LU0123357419 / 658697 / Invesco Management

#### Assessment Structure



**Assets** 

## Largest positions





Countries Branches Currencies