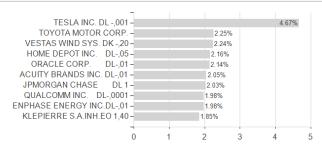

23357419 / 658697 / Invesco Management



### Distribution permission

Maximum loss

Austria, Germany, Switzerland, United Kingdom, Luxembourg

-1.65%

-7.21%

-7.21%

-22.30%

-22.30%

-37.57%

-63.34%

<sup>1</sup> Important note on update status: The displayed date refers exclusively to the calculation of the NAV.

The Mountain-View Data Fund Rating calculates a computative ranking for funds using yield, volatility and trend data. For more information visit MVD Funds Rating

<sup>3</sup> Displays the Ethical-Dynamical Ratio calculated according to standard criteria. The maximum value is 100. For more information visit





# Invesco Energy Transition Fund A accumulation - USD / LU0123357419 / 658697 / Invesco Management

#### Assessment Structure



**Assets** 

## Largest positions





Countries Branches Currencies