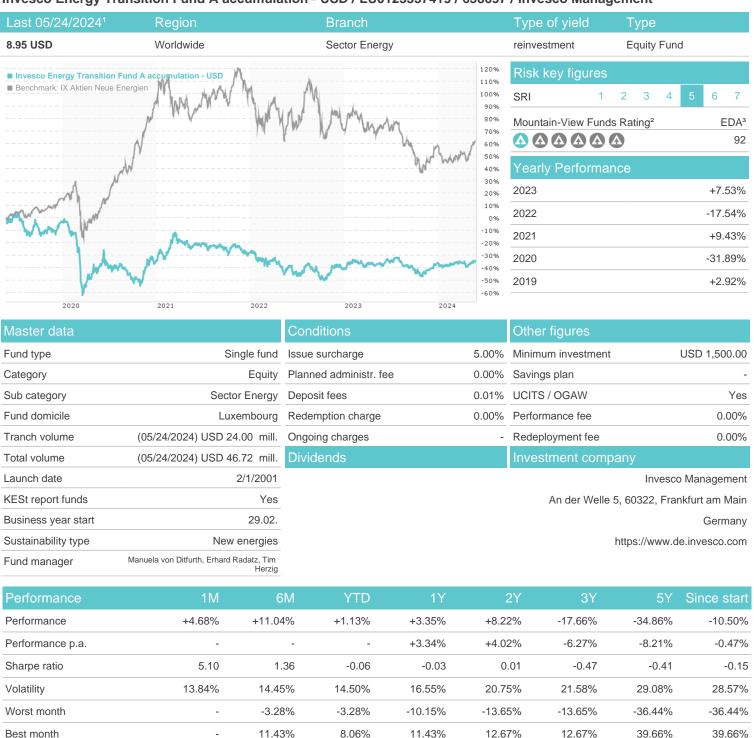

# Invesco Energy Transition Fund A accumulation - USD / LU0123357419 / 658697 / Invesco Management

### Distribution permission

Maximum loss

Austria, Germany, Switzerland, United Kingdom, Luxembourg

-1.65%

-7.21%

-7.21%

-22.30%

-22.30%

-37.57%

-63.34%

<sup>1</sup> Important note on update status: The displayed date refers exclusively to the calculation of the NAV.

The Mountain-View Data Fund Rating calculates a computative ranking for funds using yield, volatility and trend data. For more information visit MVD Funds Rating

<sup>3</sup> Displays the Ethical-Dynamical Ratio calculated according to standard criteria. The maximum value is 100. For more information visit