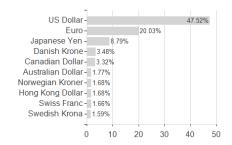

t



### Distribution permission

Maximum loss

Austria, Germany, Switzerland, United Kingdom, Luxembourg

-1.65%

-7.21%

-7.21%

-22.30%

-22.30%

-37.57%

-63.34%

<sup>1</sup> Important note on update status: The displayed date refers exclusively to the calculation of the NAV.

The Mountain-View Data Fund Rating calculates a computative ranking for funds using yield, volatility and trend data. For more information visit MVD Funds Rating

<sup>3</sup> Displays the Ethical-Dynamical Ratio calculated according to standard criteria. The maximum value is 100. For more information visit





# Invesco Energy Transition Fund A accumulation - USD / LU0123357419 / 658697 / Invesco Management

#### Assessment Structure



**Assets** 

## Largest positions





Countries Branches Currencies