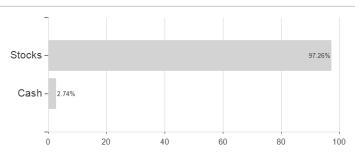

0123357419 / 658697 / Invesco Management



### Distribution permission

Maximum loss

Austria, Germany, Switzerland, United Kingdom, Luxembourg

-1.65%

-7.21%

-7.21%

-22.30%

-22.30%

-37.57%

-63.34%

<sup>1</sup> Important note on update status: The displayed date refers exclusively to the calculation of the NAV.

The Mountain-View Data Fund Rating calculates a computative ranking for funds using yield, volatility and trend data. For more information visit MVD Funds Rating

<sup>3</sup> Displays the Ethical-Dynamical Ratio calculated according to standard criteria. The maximum value is 100. For more information visit





# Invesco Energy Transition Fund A accumulation - USD / LU0123357419 / 658697 / Invesco Management

#### Assessment Structure



**Assets** 

## Largest positions





Countries Branches Currencies