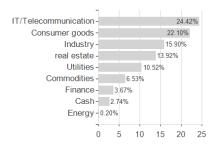

ent



### Distribution permission

Maximum loss

Austria, Germany, Switzerland, United Kingdom, Luxembourg

-1.65%

-7.21%

-7.21%

-22.30%

-22.30%

-37.57%

-63.34%

<sup>1</sup> Important note on update status: The displayed date refers exclusively to the calculation of the NAV.

The Mountain-View Data Fund Rating calculates a computative ranking for funds using yield, volatility and trend data. For more information visit MVD Funds Rating

<sup>3</sup> Displays the Ethical-Dynamical Ratio calculated according to standard criteria. The maximum value is 100. For more information visit





# Invesco Energy Transition Fund A accumulation - USD / LU0123357419 / 658697 / Invesco Management

#### Assessment Structure



**Assets** 

## Largest positions





Countries Branches Currencies