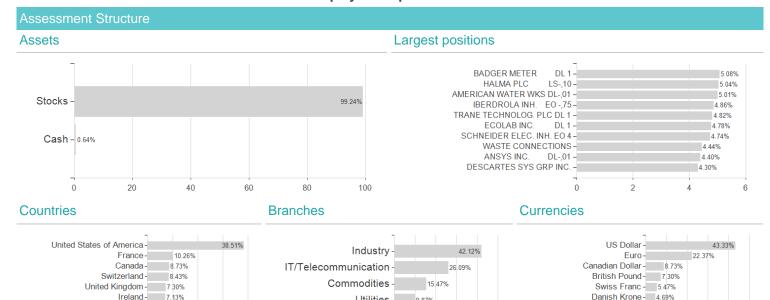

<sup>3</sup> Displays the Ethical-Dynamical Ratio calculated according to standard criteria. The maximum value is 100. For more information visit EDA

Ireland - 7 13%

Spain - 4.86%

20 30

Färöer- 2.80%

Japan - 2.47%

Sweden - 2.45%

Japanese Yen - 2.47%

Swedish Krona - 2.45%

20 30 40

10

Norwegian Kroner - 1.47%

Chinese Yuan Renminbi - 1.06%

## Goldman Sachs Global Climate & Environment Equity - P Cap USD / LU0119199791 / 657652 / Goldman Sachs AM BV

Utilities -

Cash - 0.64%

20 30 40

Consumer goods - 5.70%