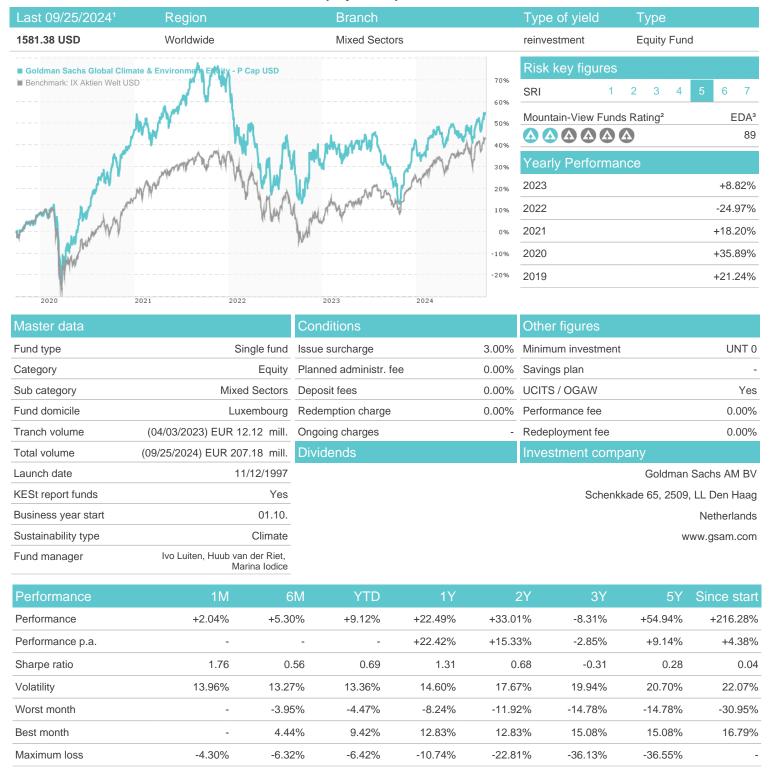

## Goldman Sachs Global Climate & Environment Equity - P Cap USD / LU0119199791 / 657652 / Goldman Sachs AM BV

## Distribution permission

Austria, Germany, Switzerland, Czech Republic

<sup>1</sup> Important note on update status: The displayed date refers exclusively to the calculation of the NAV.

<sup>2</sup> The Mountain-View Data Fund Rating calculates a computative ranking for funds using yield, volatility and trend data. For more information visit MVD Funds Rating

<sup>3</sup> Displays the Ethical-Dynamical Ratio calculated according to standard criteria. The maximum value is 100. For more information visit EDA

Ireland - 7 13%

Spain - 4.86%

20 30

Färöer- 2.80%

Japan - 2.47%