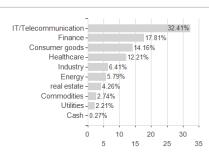

## JPMorgan Funds - America Equity Fund - JPM America Equity D (acc) - USD / LU0117861202 / 602956 / JPMorgan AM

Countries Branches Currencies