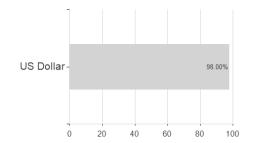

## JPMorgan Funds - America Equity Fund - JPM America Equity D (acc) - USD / LU0117861202 / 602956 / JPMorgan AM

Countries Branches Currencies