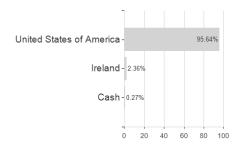

## JPMorgan Funds - America Equity Fund - JPM America Equity D (acc) - USD / LU0117861202 / 602956 / JPMorgan AM

Countries Branches Currencies