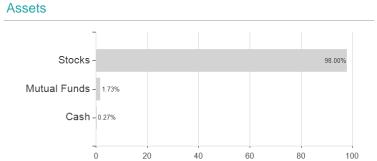

## JPMorgan Funds - America Equity Fund - JPM America Equity D (acc) - USD / LU0117861202 / 602956 / JPMorgan AM



## Distribution permission

Austria, Germany, Switzerland, United Kingdom, Czech Republic

<sup>1</sup> Important note on update status: The displayed date refers exclusively to the calculation of the NAV.

<sup>1</sup> important note on update status: The displayed date refers exclusively to the calculation or the NAV.

2 The Mountain-View Data Fund Rating calculates a computative ranking for funds updaying yield, volatility and trend data. For more information visit MVD Funds Rating



## JPMorgan Funds - America Equity Fund - JPM America Equity D (acc) - USD / LU0117861202 / 602956 / JPMorgan AM







Countries Branches Currencies