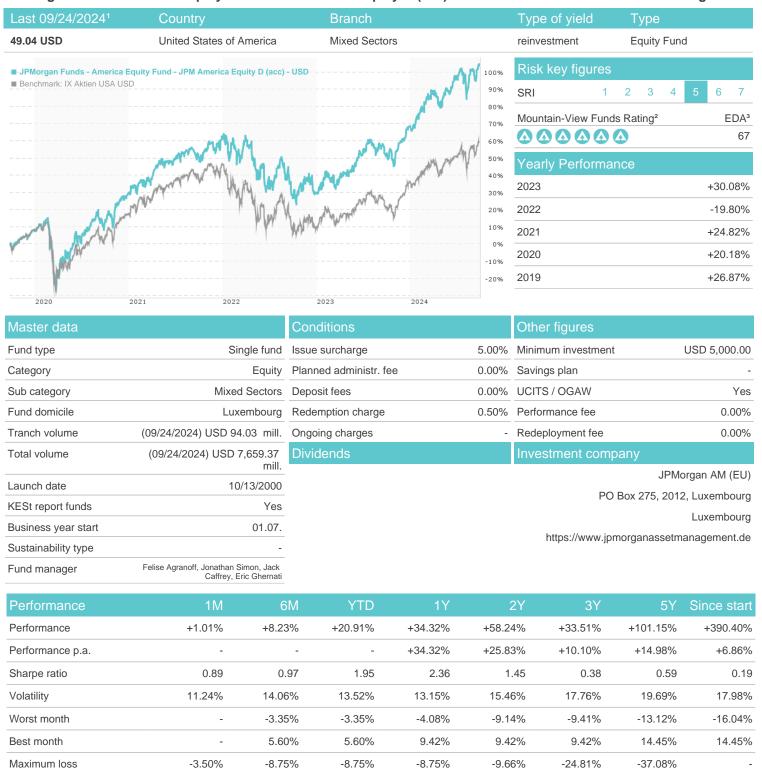

## JPMorgan Funds - America Equity Fund - JPM America Equity D (acc) - USD / LU0117861202 / 602956 / JPMorgan AM

## JPMorgan Funds - America Equity Fund - JPM America Equity D (acc) - USD / LU0117861202 / 602956 / JPMorgan AM

Countries Branches Currencies