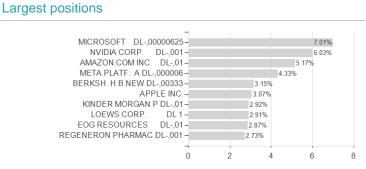

## JPMorgan Funds - America Equity Fund - JPM America Equity D (acc) - USD / LU0117861202 / 602956 / JPMorgan AM



## Distribution permission

Austria, Germany, Switzerland, United Kingdom, Czech Republic

<sup>1</sup> Important note on update status: The displayed date refers exclusively to the calculation of the NAV.

<sup>1</sup> important note on update status: The displayed date refers exclusively to the calculation or the NAV.

2 The Mountain-View Data Fund Rating calculates a computative ranking for funds updaying yield, volatility and trend data. For more information visit MVD Funds Rating



## JPMorgan Funds - America Equity Fund - JPM America Equity D (acc) - USD / LU0117861202 / 602956 / JPMorgan AM







Countries Branches Currencies