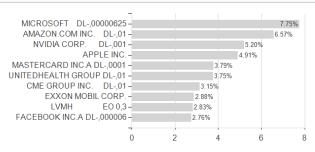

equities of large, medium and small companies that the Investment Manager believes to be attractively valued and to have significant profit growth or earnings recovery potential. Companies may be located anywhere in the world, including emerging markets and the Sub-Fund may be concentrated in a limited number of securities, sectors or countries from time to time.

### Investment goal

To provide superior long-term capital growth by investing primarily in an aggressively managed portfolio of large, medium and small companies globally, that the Investment Manager believes to be attractively valued and to have significant profit growth or earnings recovery potential.

### Assessment Structure

Assets

# Stocks - 98.42% Mutual Funds - 1.27% Cash - 0.31% 0 20 40 60 80 100

# Largest positions



Countries Branches Currencies