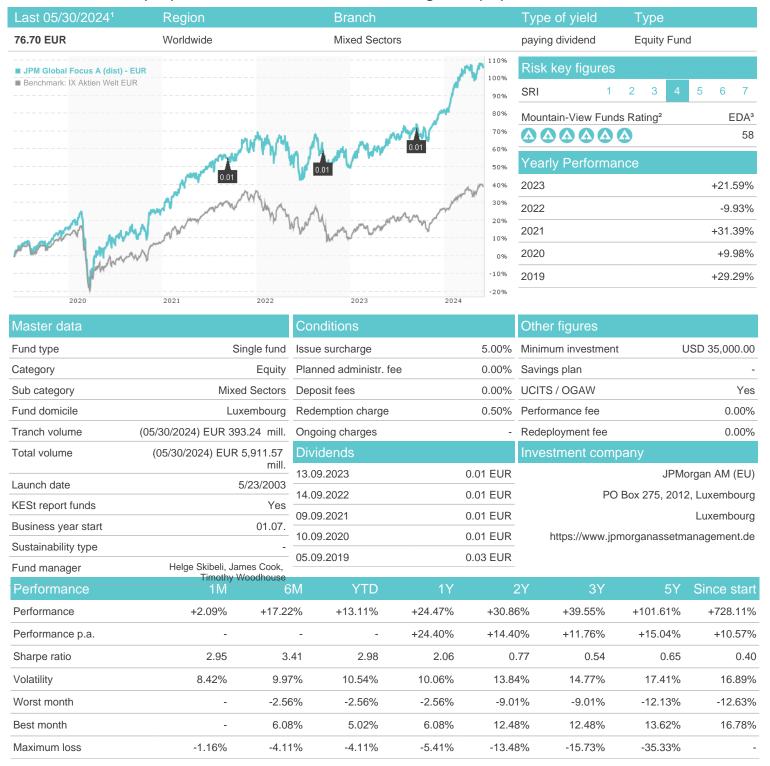

# JPM Global Focus A (dist) - EUR / LU0168341575 / 343439 / JPMorgan AM (EU)



# Distribution permission

Austria, Germany, Switzerland, United Kingdom, Luxembourg

<sup>1</sup> Important note on update status: The displayed date refers exclusively to the calculation of the NAV.
2 The Mountain-View Data Fund Rating calculates a computative ranking for funds using yield, volatility and trend data. For more information visit MVD Funds Rating

<sup>3</sup> Displays the Ethical-Dynamical Ratio calculated according to standard criteria. The maximum value is 100. For more information visit EDA





# JPM Global Focus A (dist) - EUR / LU0168341575 / 343439 / JPMorgan AM (EU)

### Investment strategy

The Sub-Fund is actively managed. Though the majority of its holdings (excluding derivatives) are likely to be components of the benchmark, the Investment Manager has broad d