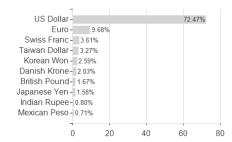

ompanies that the Investment Manager believes to be attractively valued and to have significant profit growth or earnings recovery potential. Companies may be located anywhere in the world, including emerging markets and the Sub-Fund may be concentrated in a limited number of securities, sectors or countries from time to time.

### Investment goal

To provide superior long-term capital growth by investing primarily in an aggressively managed portfolio of large, medium and small companies globally, that the Investment Manager believes to be attractively valued and to have significant profit growth or earnings recovery potential.

### Assessment Structure

Assets

# Stocks - 98.42% Mutual Funds - 1.27% Cash - 0.31% 0 20 40 60 80 100

# Largest positions



Countries Branches Currencies