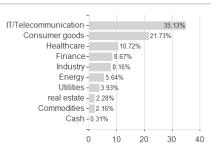

companies that the Investment Manager believes to be attractively valued and to have significant profit growth or earnings recovery potential. Companies may be located anywhere in the world, including emerging markets and the Sub-Fund may be concentrated in a limited number of securities, sectors or countries from time to time.

### Investment goal

To provide superior long-term capital growth by investing primarily in an aggressively managed portfolio of large, medium and small companies globally, that the Investment Manager believes to be attractively valued and to have significant profit growth or earnings recovery potential.

### Assessment Structure

Assets

# Stocks - 98.42% Mutual Funds - 1.27% Cash - 0.31% 0 20 40 60 80 100

# Largest positions



Countries Branches Currencies