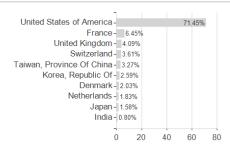

ll companies that the Investment Manager believes to be attractively valued and to have significant profit growth or earnings recovery potential. Companies may be located anywhere in the world, including emerging markets and the Sub-Fund may be concentrated in a limited number of securities, sectors or countries from time to time.

### Investment goal

To provide superior long-term capital growth by investing primarily in an aggressively managed portfolio of large, medium and small companies globally, that the Investment Manager believes to be attractively valued and to have significant profit growth or earnings recovery potential.

### Assessment Structure

Assets

# Stocks - 98.42% Mutual Funds - 1.27% Cash - 0.31% 0 20 40 60 80 100

# Largest positions



Countries Branches Currencies