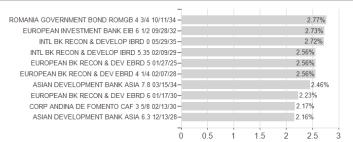

## Raiffeisen-Nachhaltigkeit-EmergingMarkets-LocalBonds (R) / AT0000A0G272 / 0A0G27 / Raiffeisen KAG



#### Distribution permission

Austria, Germany, Czech Republic

<sup>1</sup> Important note on update status: The displayed date refers exclusively to the calculation of the NAV.
2 The Mountain-View Data Fund Rating calculates a computative ranking for funds using yield, volatility and trend data. For more information visit MVD Funds Rating

<sup>3</sup> Displays the Ethical-Dynamical Ratio calculated according to standard criteria. The maximum value is 100. For more information visit EDA





# Raiffeisen-Nachhaltigkeit-EmergingMarkets-LocalBonds (R) / AT0000A0G272 / 0A0G27 / Raiffeisen KAG

#### Assessment Structure



### Largest positions



Countries Rating Currencies