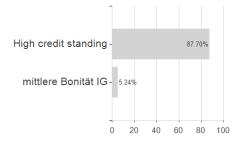

## Raiffeisen-Nachhaltigkeit-EmergingMarkets-LocalBonds (R) / AT0000A0G272 / 0A0G27 / Raiffeisen KAG



#### Distribution permission

Austria, Germany, Czech Republic

<sup>1</sup> Important note on update status: The displayed date refers exclusively to the calculation of the NAV.
2 The Mountain-View Data Fund Rating calculates a computative ranking for funds using yield, volatility and trend data. For more information visit MVD Funds Rating

<sup>3</sup> Displays the Ethical-Dynamical Ratio calculated according to standard criteria. The maximum value is 100. For more information visit EDA





# Raiffeisen-Nachhaltigkeit-EmergingMarkets-LocalBonds (R) / AT0000A0G272 / 0A0G27 / Raiffeisen KAG

#### Assessment Structure



### Largest positions



Countries Rating Currencies