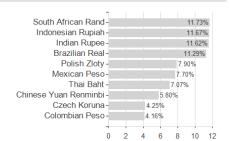

## Raiffeisen-Nachhaltigkeit-EmergingMarkets-LocalBonds (R) / AT0000A0G272 / 0A0G27 / Raiffeisen KAG



#### Distribution permission

Austria, Germany, Czech Republic

<sup>1</sup> Important note on update status: The displayed date refers exclusively to the calculation of the NAV.
2 The Mountain-View Data Fund Rating calculates a computative ranking for funds using yield, volatility and trend data. For more information visit MVD Funds Rating

<sup>3</sup> Displays the Ethical-Dynamical Ratio calculated according to standard criteria. The maximum value is 100. For more information visit EDA





# Raiffeisen-Nachhaltigkeit-EmergingMarkets-LocalBonds (R) / AT0000A0G272 / 0A0G27 / Raiffeisen KAG

#### Assessment Structure



### Largest positions



Countries Rating Currencies