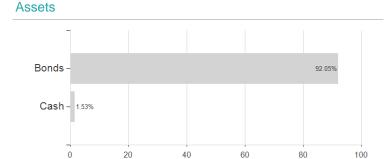

## Raiffeisen-Nachhaltigkeit-EmergingMarkets-LocalBonds (R) / AT0000A0G272 / 0A0G27 / Raiffeisen KAG



#### Distribution permission

Austria, Germany, Czech Republic

<sup>1</sup> Important note on update status: The displayed date refers exclusively to the calculation of the NAV.
2 The Mountain-View Data Fund Rating calculates a computative ranking for funds using yield, volatility and trend data. For more information visit MVD Funds Rating

<sup>3</sup> Displays the Ethical-Dynamical Ratio calculated according to standard criteria. The maximum value is 100. For more information visit EDA





# Raiffeisen-Nachhaltigkeit-EmergingMarkets-LocalBonds (R) / AT0000A0G272 / 0A0G27 / Raiffeisen KAG

#### Assessment Structure



### Largest positions



Countries Rating Currencies