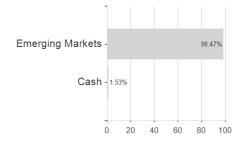

## Raiffeisen-Nachhaltigkeit-EmergingMarkets-LocalBonds (R) / AT0000A0G272 / 0A0G27 / Raiffeisen KAG



#### Distribution permission

Austria, Germany, Czech Republic

<sup>1</sup> Important note on update status: The displayed date refers exclusively to the calculation of the NAV.
2 The Mountain-View Data Fund Rating calculates a computative ranking for funds using yield, volatility and trend data. For more information visit MVD Funds Rating

<sup>3</sup> Displays the Ethical-Dynamical Ratio calculated according to standard criteria. The maximum value is 100. For more information visit EDA





# Raiffeisen-Nachhaltigkeit-EmergingMarkets-LocalBonds (R) / AT0000A0G272 / 0A0G27 / Raiffeisen KAG

#### Assessment Structure



### Largest positions



Countries Rating Currencies