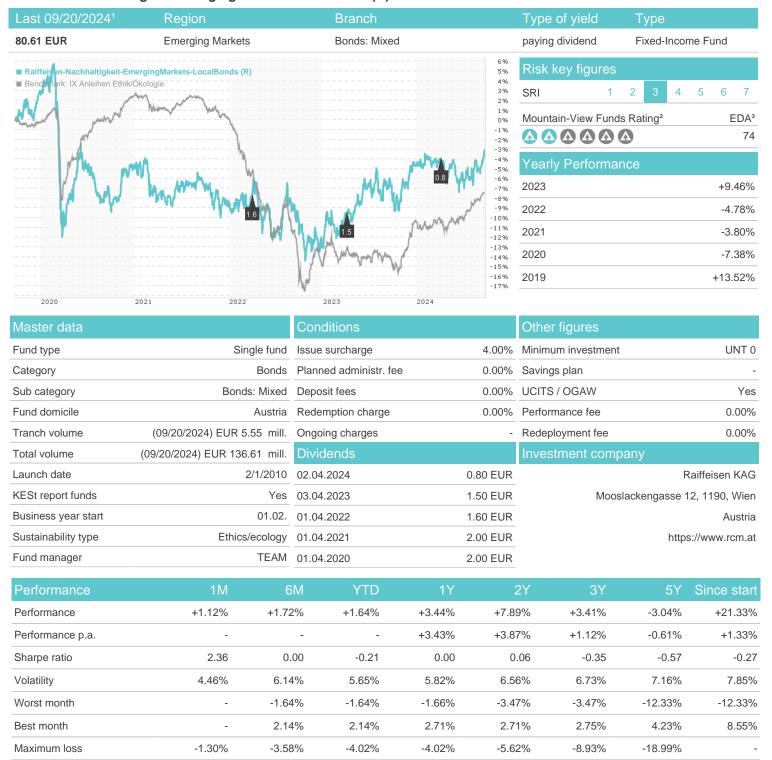

## Raiffeisen-Nachhaltigkeit-EmergingMarkets-LocalBonds (R) / AT0000A0G272 / 0A0G27 / Raiffeisen KAG

#### Distribution permission

Austria, Germany, Czech Republic

<sup>1</sup> Important note on update status: The displayed date refers exclusively to the calculation of the NAV.
2 The Mountain-View Data Fund Rating calculates a computative ranking for funds using yield, volatility and trend data. For more information visit MVD Funds Rating

<sup>3</sup> Displays the Ethical-Dynamical Ratio calculated according to standard criteria. The maximum value is 100. For more information visit EDA