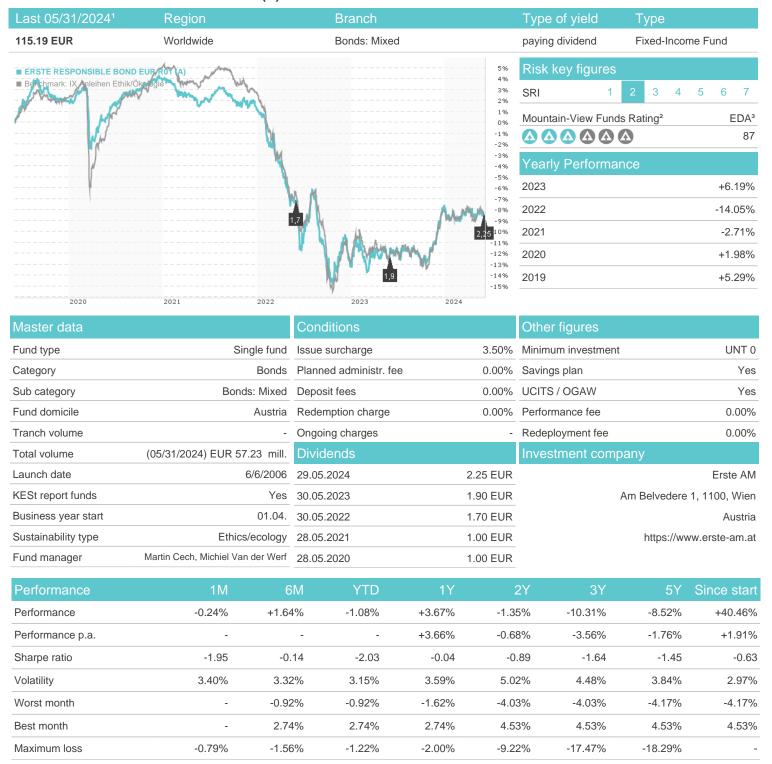

## ERSTE RESPONSIBLE BOND EUR R01 (A) / AT0000A01G95 / 0A01G9 / Erste AM

## Distribution permission

Austria, Germany, Switzerland

<sup>1</sup> Important note on update status: The displayed date refers exclusively to the calculation of the NAV.
2 The Mountain-View Data Fund Rating calculates a computative ranking for funds using yield, volatility and trend data. For more information visit MVD Funds Rating

<sup>3</sup> Displays the Ethical-Dynamical Ratio calculated according to standard criteria. The maximum value is 100. For more information visit EDA