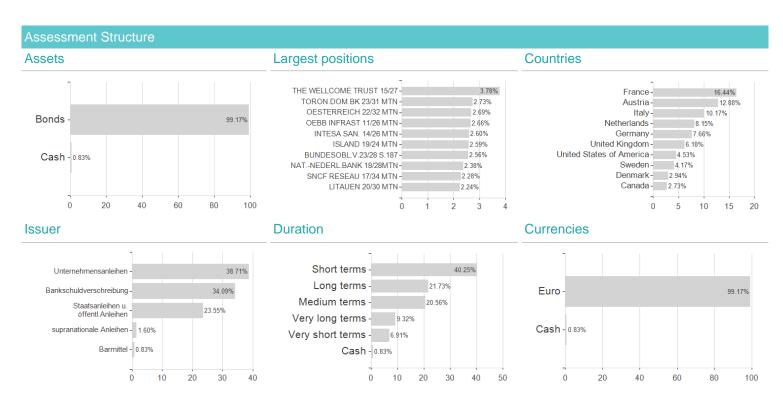

## Investment goal

The ERSTE RESPONSIBLE BOND fund is a euro bond fund whose investment universe is defined according to ethically sustainable criteria. The fund invests in government bonds, public sector/supranational issuers, corporate bonds, in bonds of financial service providers, in Pfandbriefe and in special sustainable bond issues.