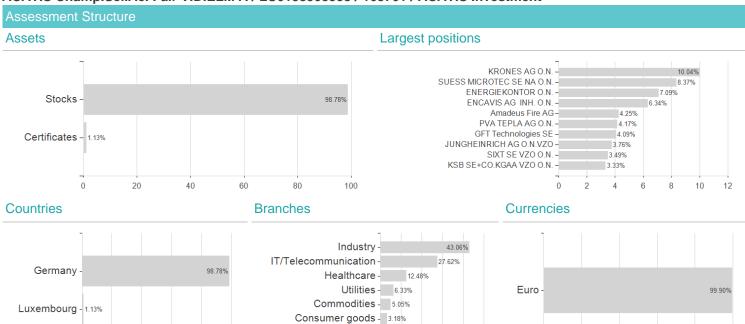

## ACATIS Champ.Sel.Ac. Fair V.D.ELM A / LU0158903558 / 163701 / ACATIS Investment

Energy - 1.05%

10 20 30