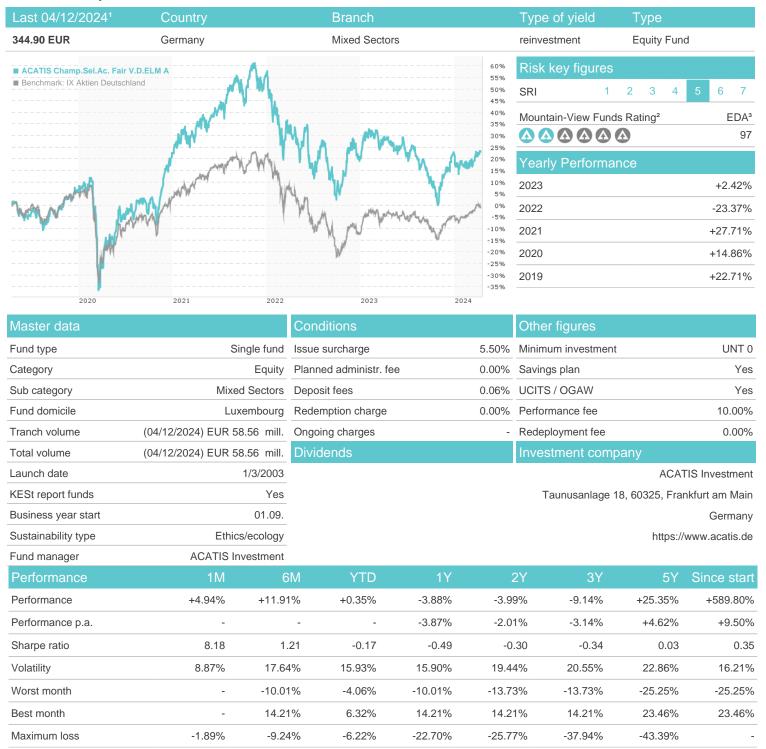

## ACATIS Champ.Sel.Ac. Fair V.D.ELM A / LU0158903558 / 163701 / ACATIS Investment

## Distribution permission

Austria, Germany, Switzerland

<sup>1</sup> Important note on update status: The displayed date refers exclusively to the calculation of the NAV.
2 The Mountain-View Data Fund Rating calculates a computative ranking for funds using yield, volatility and trend data. For more information visit MVD Funds Rating

<sup>3</sup> Displays the Ethical-Dynamical Ratio calculated according to standard criteria. The maximum value is 100. For more information visit EDA

40

100

60

100