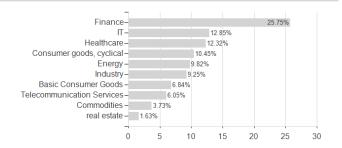

### KEPLER Value Aktienfonds A / AT0000A0AGZ4 / 0A0AGZ / KEPLER-FONDS KAG



# Distribution permission

Austria, Germany

<sup>1</sup> Important note on update status: The displayed date refers exclusively to the calculation of the NAV.
2 The Mountain-View Data Fund Rating calculates a computative ranking for funds using yield, volatility and trend data. For more information visit MVD Funds Rating

<sup>3</sup> Displays the Ethical-Dynamical Ratio calculated according to standard criteria. The maximum value is 100. For more information visit EDA





# KEPLER Value Aktienfonds A / AT0000A0AGZ4 / 0A0AGZ / KEPLER-FONDS KAG

### Assessment Structure

#### 7.000001110111. Otraotar



## Largest positions



# Countries Branches