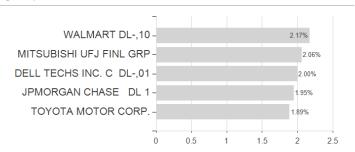

### KEPLER Value Aktienfonds A / AT0000A0AGZ4 / 0A0AGZ / KEPLER-FONDS KAG



# Distribution permission

Austria, Germany

<sup>1</sup> Important note on update status: The displayed date refers exclusively to the calculation of the NAV.
2 The Mountain-View Data Fund Rating calculates a computative ranking for funds using yield, volatility and trend data. For more information visit MVD Funds Rating

<sup>3</sup> Displays the Ethical-Dynamical Ratio calculated according to standard criteria. The maximum value is 100. For more information visit EDA





# KEPLER Value Aktienfonds A / AT0000A0AGZ4 / 0A0AGZ / KEPLER-FONDS KAG

### Assessment Structure

#### 7.000001110111. Otraotar



## Largest positions



# Countries Branches