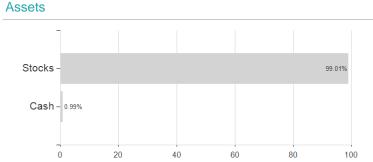

### KEPLER Value Aktienfonds A / AT0000A0AGZ4 / 0A0AGZ / KEPLER-FONDS KAG



# Distribution permission

Austria, Germany

<sup>1</sup> Important note on update status: The displayed date refers exclusively to the calculation of the NAV.
2 The Mountain-View Data Fund Rating calculates a computative ranking for funds using yield, volatility and trend data. For more information visit MVD Funds Rating

<sup>3</sup> Displays the Ethical-Dynamical Ratio calculated according to standard criteria. The maximum value is 100. For more information visit EDA





# KEPLER Value Aktienfonds A / AT0000A0AGZ4 / 0A0AGZ / KEPLER-FONDS KAG

### Assessment Structure

#### 7.000001110111. Otraotar



## Largest positions



# Countries Branches