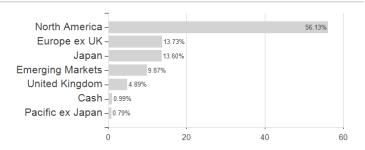

### KEPLER Value Aktienfonds A / AT0000A0AGZ4 / 0A0AGZ / KEPLER-FONDS KAG



# Distribution permission

Austria, Germany

<sup>1</sup> Important note on update status: The displayed date refers exclusively to the calculation of the NAV.
2 The Mountain-View Data Fund Rating calculates a computative ranking for funds using yield, volatility and trend data. For more information visit MVD Funds Rating

<sup>3</sup> Displays the Ethical-Dynamical Ratio calculated according to standard criteria. The maximum value is 100. For more information visit EDA





# KEPLER Value Aktienfonds A / AT0000A0AGZ4 / 0A0AGZ / KEPLER-FONDS KAG

### Assessment Structure

#### 7.000001110111. Otraotar



## Largest positions



# Countries Branches