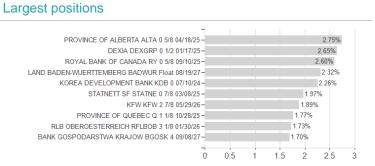

## Raiffeisen Euro Short Term Rent I A / AT0000A12G19 / 0A12G1 / Raiffeisen KAG

Rating