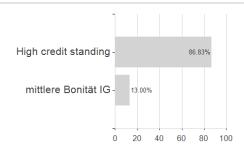

## Raiffeisen Euro Short Term Rent I A / AT0000A12G19 / 0A12G1 / Raiffeisen KAG

Rating