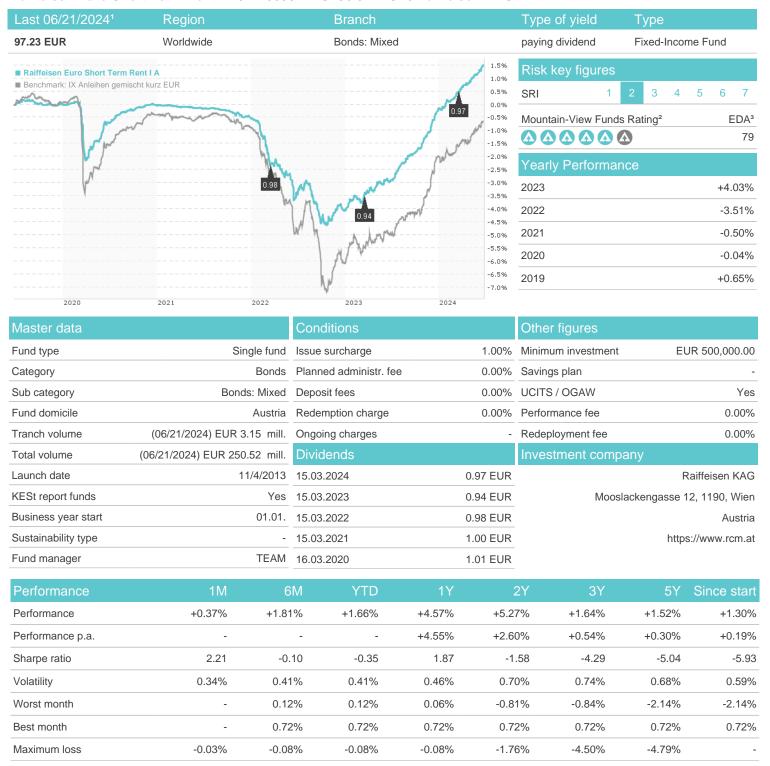

## Raiffeisen Euro Short Term Rent I A / AT0000A12G19 / 0A12G1 / Raiffeisen KAG

## Distribution permission

Austria, Germany

<sup>1</sup> Important note on update status: The displayed date refers exclusively to the calculation of the NAV.
2 The Mountain-View Data Fund Rating calculates a computative ranking for funds using yield, volatility and trend data. For more information visit MVD Funds Rating

<sup>3</sup> Displays the Ethical-Dynamical Ratio calculated according to standard criteria. The maximum value is 100. For more information visit EDA

Countries