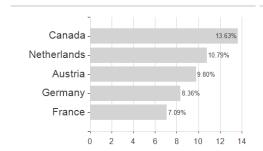

<sup>3</sup> Displays the Ethical-Dynamical Ratio calculated according to standard criteria. The maximum value is 100. For more information visit EDA

Countries