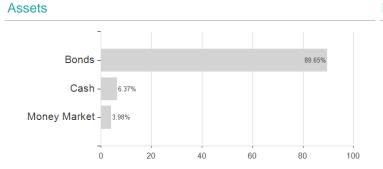

## Raiffeisen Euro Short Term Rent I A / AT0000A12G19 / 0A12G1 / Raiffeisen KAG



## Distribution permission

Austria, Germany

<sup>1</sup> Important note on update status: The displayed date refers exclusively to the calculation of the NAV.
2 The Mountain-View Data Fund Rating calculates a computative ranking for funds using yield, volatility and trend data. For more information visit MVD Funds Rating

<sup>3</sup> Displays the Ethical-Dynamical Ratio calculated according to standard criteria. The maximum value is 100. For more information visit EDA



Countries



## Raiffeisen Euro Short Term Rent I A / AT0000A12G19 / 0A12G1 / Raiffeisen KAG

Rating

## Assessment Structure





Currencies