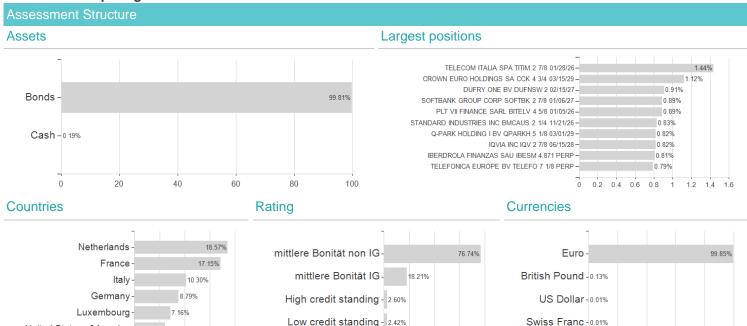

## Raiffeisen Europa High Yield I A / AT0000A13MS5 / 0A13MS / Raiffeisen KAG



## Distribution permission

Austria, Germany, Switzerland

<sup>1</sup> Important note on update status: The displayed date refers exclusively to the calculation of the NAV.
2 The Mountain-View Data Fund Rating calculates a computative ranking for funds using yield, volatility and trend data. For more information visit MVD Funds Rating

<sup>3</sup> Displays the Ethical-Dynamical Ratio calculated according to standard criteria. The maximum value is 100. For more information visit EDA



United States of America



100

## Raiffeisen Europa High Yield I A / AT0000A13MS5 / 0A13MS / Raiffeisen KAG