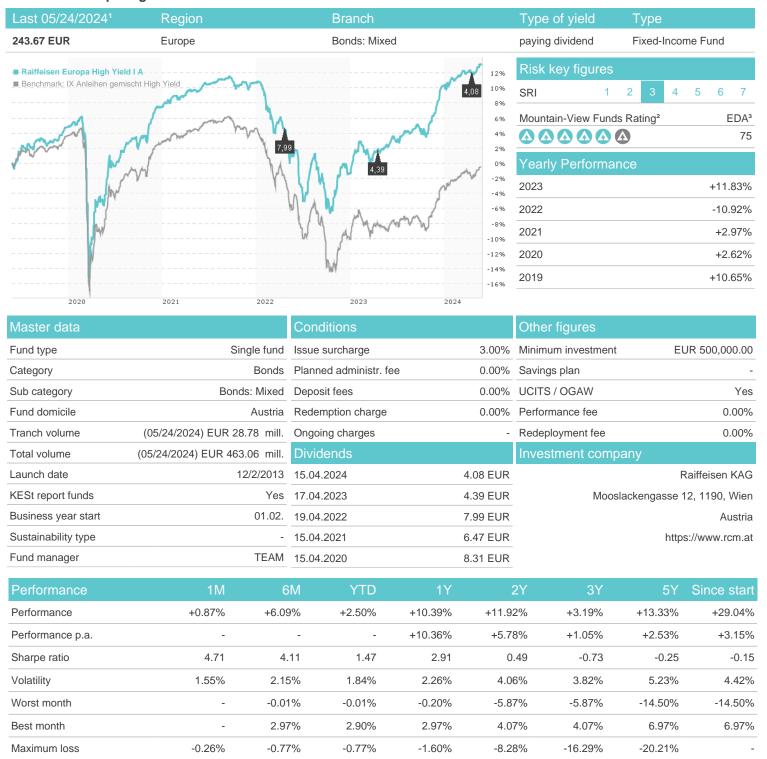

## Raiffeisen Europa High Yield I A / AT0000A13MS5 / 0A13MS / Raiffeisen KAG

## Distribution permission

Austria, Germany, Switzerland

<sup>1</sup> Important note on update status: The displayed date refers exclusively to the calculation of the NAV.
2 The Mountain-View Data Fund Rating calculates a computative ranking for funds using yield, volatility and trend data. For more information visit MVD Funds Rating

<sup>3</sup> Displays the Ethical-Dynamical Ratio calculated according to standard criteria. The maximum value is 100. For more information visit EDA

United States of America

100