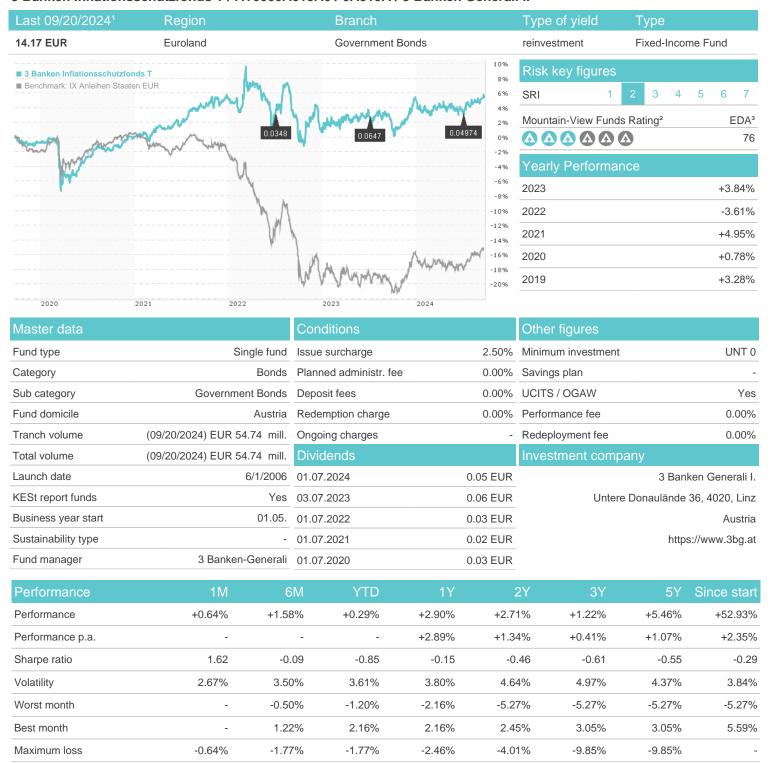

## 3 Banken Inflationsschutzfonds T / AT0000A015A0 / 0A015A / 3 Banken Generali I.

## Distribution permission

Austria, Germany, Czech Republic

<sup>1</sup> Important note on update status: The displayed date refers exclusively to the calculation of the NAV.
2 The Mountain-View Data Fund Rating calculates a computative ranking for funds using yield, volatility and trend data. For more information visit MVD Funds Rating

<sup>3</sup> Displays the Ethical-Dynamical Ratio calculated according to standard criteria. The maximum value is 100. For more information visit EDA