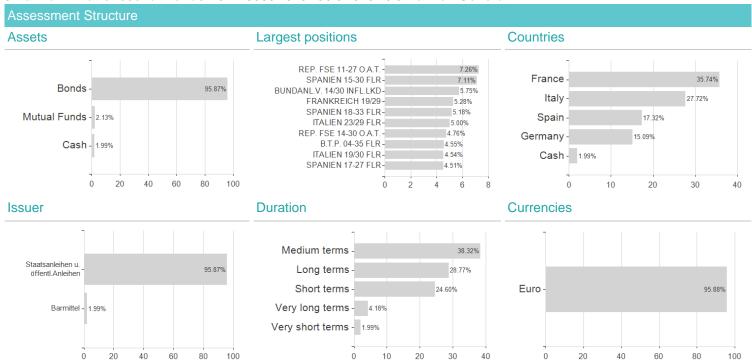

## 3 Banken Inflationsschutzfonds T / AT0000A015A0 / 0A015A / 3 Banken Generali I.



## Distribution permission

Austria, Germany, Czech Republic

<sup>1</sup> Important note on update status: The displayed date refers exclusively to the calculation of the NAV.
2 The Mountain-View Data Fund Rating calculates a computative ranking for funds using yield, volatility and trend data. For more information visit MVD Funds Rating

<sup>3</sup> Displays the Ethical-Dynamical Ratio calculated according to standard criteria. The maximum value is 100. For more information visit EDA





## 3 Banken Inflationsschutzfonds T / AT0000A015A0 / 0A015A / 3 Banken Generali I.