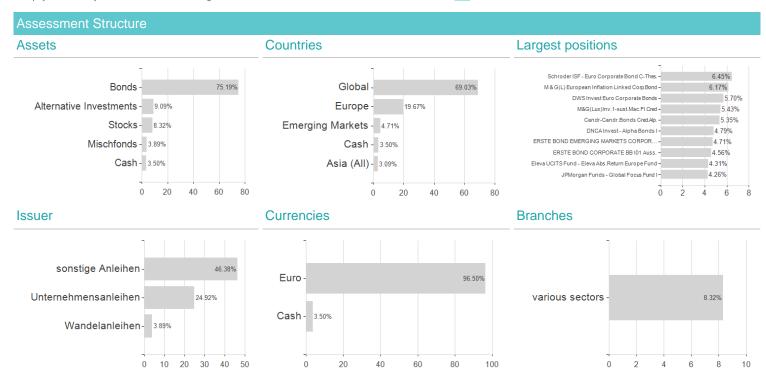

## I-AM AllStars Conservative (R) (VT-A) / AT0000A0E9S3 / 0A0E9S / LLB Invest KAG



Austria, Germany

<sup>1</sup> Important note on update status: The displayed date refers exclusively to the calculation of the NAV.
2 The Mountain-View Data Fund Rating calculates a computative ranking for funds using yield, volatility and trend data. For more information visit MVD Funds Rating





## I-AM AllStars Conservative (R) (VT-A) / AT0000A0E9S3 / 0A0E9S / LLB Invest KAG

3 Displays the Ethical-Dynamical Ratio calculated according to standard criteria. The maximum value is 100. For more information visit EDA