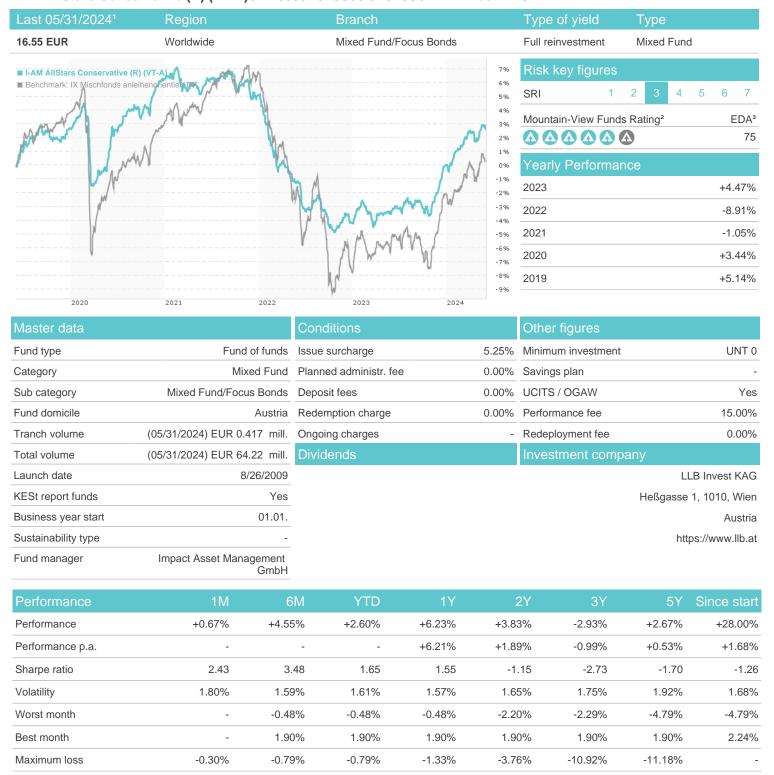

## I-AM AllStars Conservative (R) (VT-A) / AT0000A0E9S3 / 0A0E9S / LLB Invest KAG

Austria, Germany

<sup>1</sup> Important note on update status: The displayed date refers exclusively to the calculation of the NAV.
2 The Mountain-View Data Fund Rating calculates a computative ranking for funds using yield, volatility and trend data. For more information visit MVD Funds Rating

## I-AM AllStars Conservative (R) (VT-A) / AT0000A0E9S3 / 0A0E9S / LLB Invest KAG

3 Displays the Ethical-Dynamical Ratio calculated according to standard criteria. The maximum value is 100. For more information visit EDA