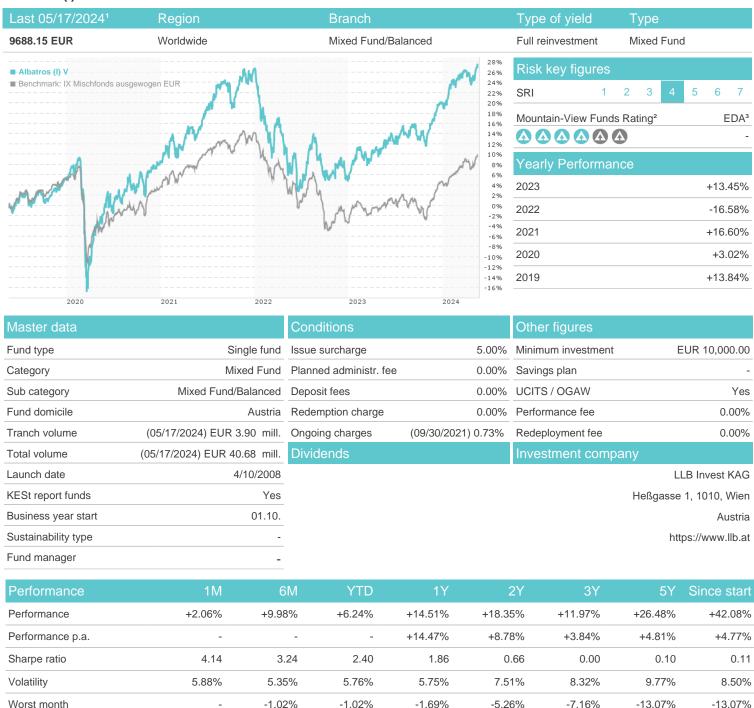

## Albatros (I) V / AT0000A090M8 / 0A090M / LLB Invest KAG

### Distribution permission

Austria, Germany

Best month

Maximum loss

-0.98%

4.10%

-2.26%

3.04%

-2.26%

4.10%

-3.70%

6.19%

-7.96%

6.19%

-18.85%

8.65%

-23.89%

8.65%

<sup>1</sup> Important note on update status: The displayed date refers exclusively to the calculation of the NAV.

<sup>2</sup> The Mountain-View Data Fund Rating calculates a computative ranking for funds using yield, volatility and trend data. For more information visit MVD Funds Rating

<sup>3</sup> Displays the Ethical-Dynamical Ratio calculated according to standard criteria. The maximum value is 100. For more information visit EDA