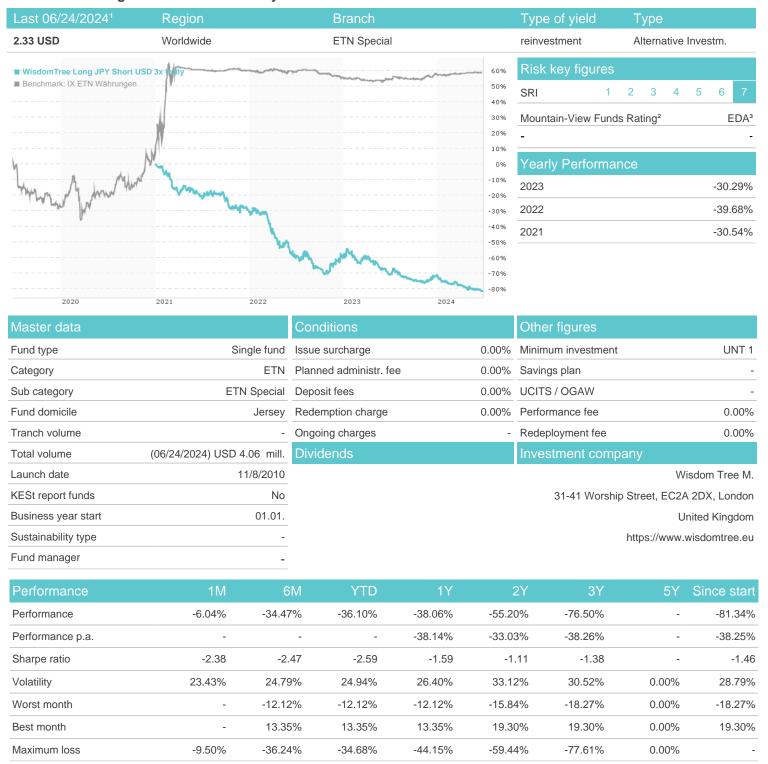

## WisdomTree Long JPY Short USD 3x Daily / JE00B3X9GJ56 / A1H0HR / Wisdom Tree M.

<sup>1</sup> Important note on update status: The displayed date refers exclusively to the calculation of the NAV.
2 The Mountain-View Data Fund Rating calculates a computative ranking for funds using yield, volatility and trend data. For more information visit MVD Funds Rating