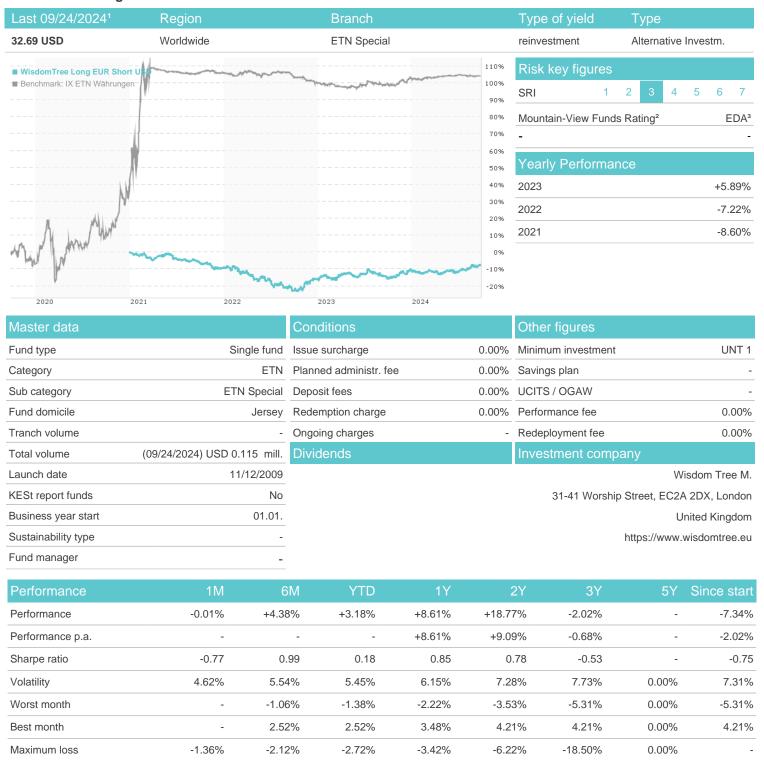

## WisdomTree Long EUR Short USD / JE00B68GS416 / A1BEE9 / Wisdom Tree M.

<sup>1</sup> Important note on update status: The displayed date refers exclusively to the calculation of the NAV.
2 The Mountain-View Data Fund Rating calculates a computative ranking for funds using yield, volatility and trend data. For more information visit MVD Funds Rating