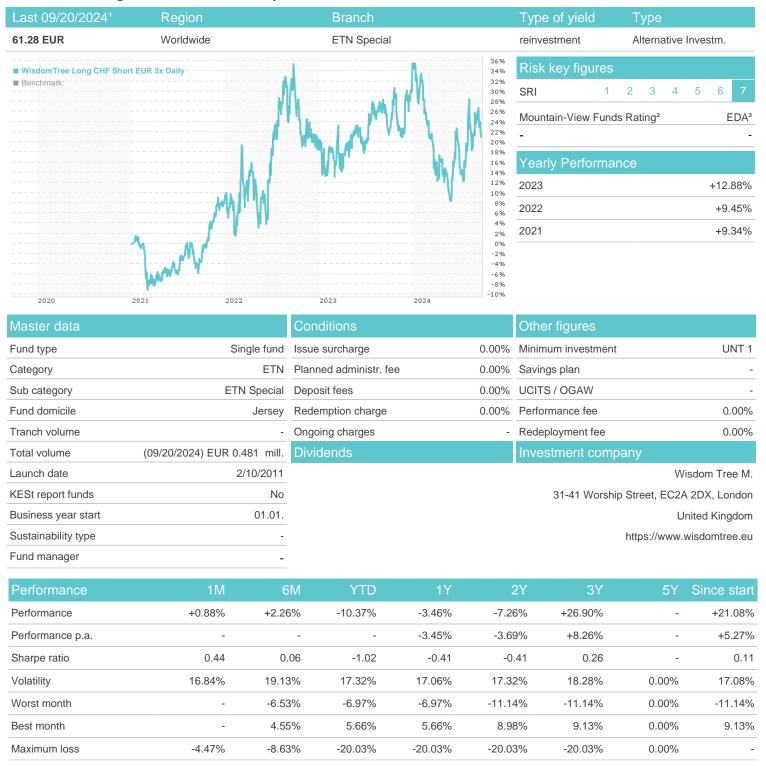

## WisdomTree Long CHF Short EUR 3x Daily / JE00B3XPTF07 / A1H28J / Wisdom Tree M.

<sup>1</sup> Important note on update status: The displayed date refers exclusively to the calculation of the NAV.
2 The Mountain-View Data Fund Rating calculates a computative ranking for funds using yield, volatility and trend data. For more information visit MVD Funds Rating

<sup>3</sup> Displays the Ethical-Dynamical Ratio calculated according to standard criteria. The maximum value is 100. For more information visit EDA

## WisdomTree Long CHF Short EUR 3x Daily / JE00B3XPTF07 / A1H28J / Wisdom Tree M.