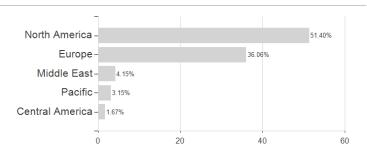

2.52%       |
| Maximum loss     | -1.01% | -2.34% | -2.34% | -2.34% | 0.00%  | 0.00% | 0.00% | -           |

#### Distribution permission

Austria, Germany, Switzerland, Czech Republic

<sup>1</sup> Important note on update status: The displayed date refers exclusively to the calculation of the NAV.
2 The Mountain-View Data Fund Rating calculates a computative ranking for funds using yield, volatility and trend data. For more information visit MVD Funds Rating

<sup>3</sup> Displays the Ethical-Dynamical Ratio calculated according to standard criteria. The maximum value is 100. For more information visit EDA





# Franklin Templeton Alternative Funds Franklin K2 Bardin Hill Arbitrage UCITS Fund S (acc) EUR-H1 / LU2559390500 /

#### Assessment Structure



**Assets** 



### Countries



# Largest positions