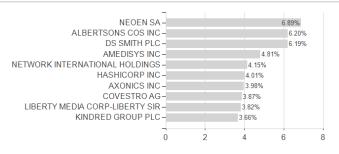

m loss     | -1.01% | -2.34% | -2.34% | -2.34% | 0.00%  | 0.00% | 0.00% | -           |

#### Distribution permission

Austria, Germany, Switzerland, Czech Republic

<sup>1</sup> Important note on update status: The displayed date refers exclusively to the calculation of the NAV.
2 The Mountain-View Data Fund Rating calculates a computative ranking for funds using yield, volatility and trend data. For more information visit MVD Funds Rating

<sup>3</sup> Displays the Ethical-Dynamical Ratio calculated according to standard criteria. The maximum value is 100. For more information visit EDA





# Franklin Templeton Alternative Funds Franklin K2 Bardin Hill Arbitrage UCITS Fund S (acc) EUR-H1 / LU2559390500 /

#### Assessment Structure



**Assets** 



### Countries



# Largest positions