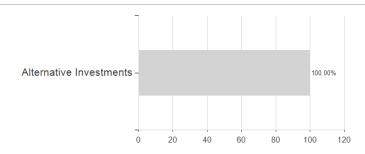

| 0.00% | 0.00% | 2.52%       |
| Maximum loss     | -1.01% | -2.34% | -2.34% | -2.34% | 0.00%  | 0.00% | 0.00% | -           |

#### Distribution permission

Austria, Germany, Switzerland, Czech Republic

<sup>1</sup> Important note on update status: The displayed date refers exclusively to the calculation of the NAV.
2 The Mountain-View Data Fund Rating calculates a computative ranking for funds using yield, volatility and trend data. For more information visit MVD Funds Rating

<sup>3</sup> Displays the Ethical-Dynamical Ratio calculated according to standard criteria. The maximum value is 100. For more information visit EDA





# Franklin Templeton Alternative Funds Franklin K2 Bardin Hill Arbitrage UCITS Fund S (acc) EUR-H1 / LU2559390500 /

#### Assessment Structure



**Assets** 



### Countries



# Largest positions