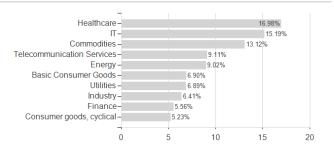

ss     | -1.01% | -2.34% | -2.34% | -2.34% | 0.00%  | 0.00% | 0.00% | -           |

#### Distribution permission

Austria, Germany, Switzerland, Czech Republic

<sup>1</sup> Important note on update status: The displayed date refers exclusively to the calculation of the NAV.
2 The Mountain-View Data Fund Rating calculates a computative ranking for funds using yield, volatility and trend data. For more information visit MVD Funds Rating

<sup>3</sup> Displays the Ethical-Dynamical Ratio calculated according to standard criteria. The maximum value is 100. For more information visit EDA





# Franklin Templeton Alternative Funds Franklin K2 Bardin Hill Arbitrage UCITS Fund S (acc) EUR-H1 / LU2559390500 /

#### Assessment Structure



**Assets** 



### Countries



# Largest positions