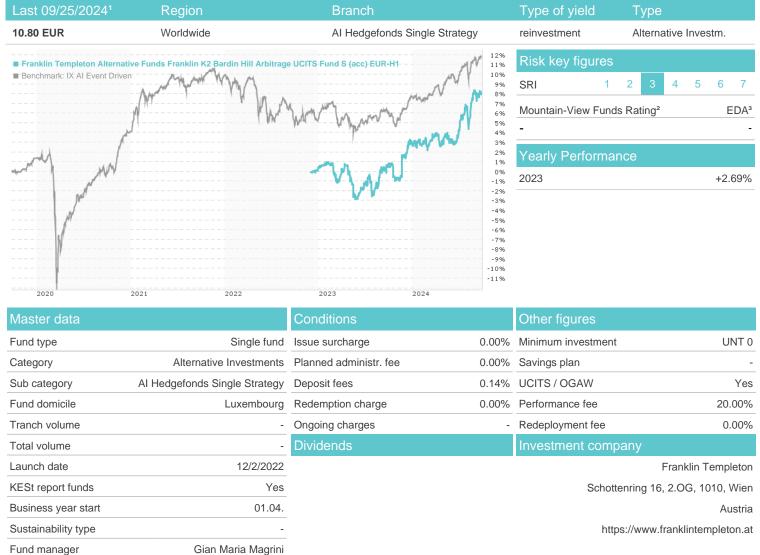

# Franklin Templeton Alternative Funds Franklin K2 Bardin Hill Arbitrage UCITS Fund S (acc) EUR-H1 / LU2559390500 /

| Fund manager | Gian Maria N | Magrini |     |    |  |  |  |
|--------------|--------------|---------|-----|----|--|--|--|
| Performance  | 1M           | 6M      | YTD | 1Y |  |  |  |

|                  |        | -      |        |        |        |       |       |             |
|------------------|--------|--------|--------|--------|--------|-------|-------|-------------|
| Performance      | 1M     | 6M     | YTD    | 1Y     | 2Y     | 3Y    | 5Y    | Since start |
| Performance      | -0.09% | +4.25% | +4.65% | +7.46% | -      | -     | -     | +8.00%      |
| Performance p.a. | -      | -      | -      | +7.44% | -      | -     | -     | +4.33%      |
| Sharpe ratio     | -1.09  | 1.14   | 0.71   | 0.88   | -      | -     | -     | 0.21        |
| Volatility       | 4.16%  | 4.62%  | 4.26%  | 4.62%  | 0.00%  | 0.00% | 0.00% | 4.36%       |
| Worst month      | -      | -0.87% | -0.87% | -1.59% | -2.90% | 0.00% | 0.00% | -2.90%      |
| Best month       | -      | 2.30%  | 2.30%  | 2.52%  | 2.52%  | 0.00% | 0.00% | 2.52%       |
| Maximum loss     | -1.01% | -2.34% | -2.34% | -2.34% | 0.00%  | 0.00% | 0.00% | -           |