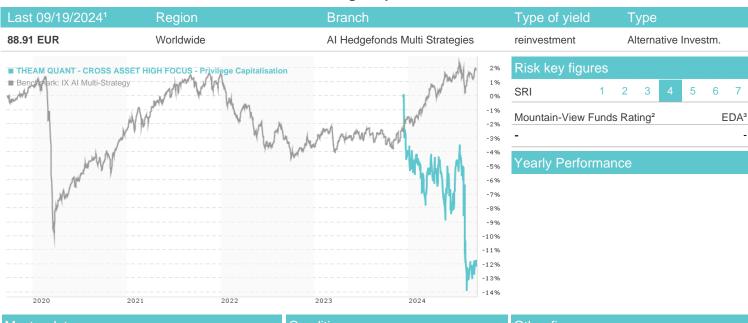

## THEAM QUANT - CROSS ASSET HIGH FOCUS - Privilege Capitalisation / LU2346213437 / A3ELF3 / BNP PARIBAS

| 2020                | 2021 2022                     | 2023                         | 2024  |                    |                     |  |
|---------------------|-------------------------------|------------------------------|-------|--------------------|---------------------|--|
| Master data         |                               | Conditions                   |       | Other figures      |                     |  |
| Fund type           | Single fun                    | d Issue surcharge            | 3.00% | Minimum investment | EUR 1,000,000.00    |  |
| Category            | Alternative Investment        | s Planned administr. fee     | 0.00% | Savings plan       | -                   |  |
| Sub category        | Al Hedgefonds Multi Strategie | s Deposit fees               | 0.00% | UCITS / OGAW       | Yes                 |  |
| Fund domicile       | Luxembour                     | g Redemption charge          | 0.00% | Performance fee    | 0.00%               |  |
| Tranch volume       | (09/19/2024) EUR 0.044 mil    | . Ongoing charges            | -     | Redeployment fee   | 0.00%               |  |
| Total volume        | (09/19/2024) EUR 762.66 mil   | Dividends                    |       | Investment company |                     |  |
| Launch date         | 12/8/202                      | 3                            |       | В                  | NP PARIBAS AM Eur.  |  |
| KESt report funds   | N                             | 14 rue Bergère, 75009, Paris |       |                    |                     |  |
| Business year start | 01.01                         |                              |       |                    | France              |  |
| Sustainability type |                               | -                            |       | https://ww         | w.bnpparibas-am.com |  |
| Fund manager        | PANEL Maxim                   | e<br>e                       |       |                    |                     |  |

Austria, Germany, Switzerland, Czech Republic

<sup>1</sup> Important note on update status: The displayed date refers exclusively to the calculation of the NAV.
2 The Mountain-View Data Fund Rating calculates a computative ranking for funds using yield, volatility and trend data. For more information visit MVD Funds Rating
3 Displays the Ethical-Dynamical Ratio calculated according to standard criteria. The maximum value is 100. For more information visit EDA