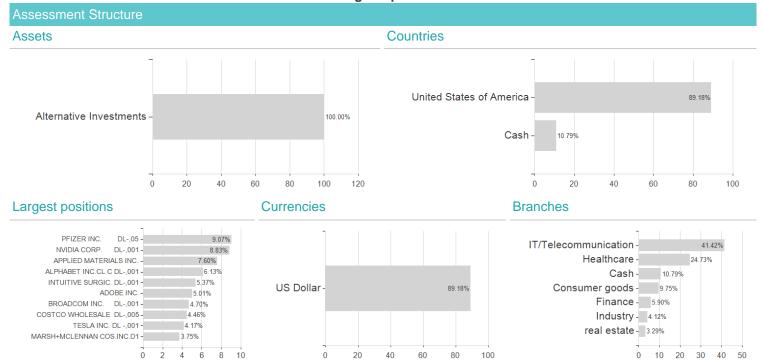

0.00% | 0.00% | -7.35%      |
| Best month       | -      | 2.29%   | 2.29%   | 2.29%  | 0.00% | 0.00% | 0.00% | 2.29%       |
| Maximum loss     | -1.28% | -10.74% | -10.74% | 0.00%  | 0.00% | 0.00% | 0.00% | -           |

Austria, Germany, Switzerland, Czech Republic

<sup>1</sup> Important note on update status: The displayed date refers exclusively to the calculation of the NAV.
2 The Mountain-View Data Fund Rating calculates a computative ranking for funds using yield, volatility and trend data. For more information visit MVD Funds Rating
3 Displays the Ethical-Dynamical Ratio calculated according to standard criteria. The maximum value is 100. For more information visit EDA



## THEAM QUANT - CROSS ASSET HIGH FOCUS - Privilege Capitalisation / LU2346213437 / A3ELF3 / BNP PARIBAS