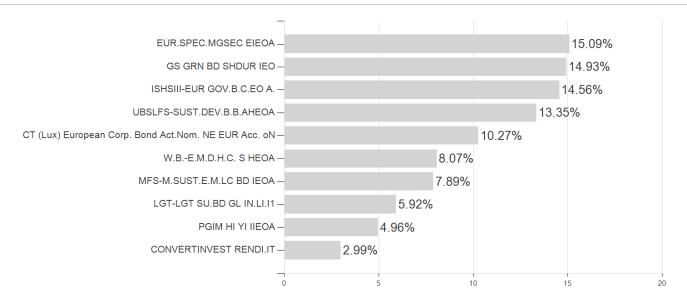

olio I T / AT0000A1X895 / 0A1X89 / Raiffeisen KAG



Austria

Worst month

Best month

Maximum loss

-0.53%

-0.79%

2.47%

-1.04%

-0.79%

2.47%

-1.04%

-1.16%

2.47%

-1.70%

-1.16%

2.47%

0.00%

0.00%

0.00%

0.00%

0.00%

0.00%

0.00%

-1.16%

2.47%

<sup>1</sup> Important note on update status: The displayed date refers exclusively to the calculation of the NAV.
2 The Mountain-View Data Fund Rating calculates a computative ranking for funds using yield, volatility and trend data. For more information visit MVD Funds Rating

<sup>3</sup> Displays the Ethical-Dynamical Ratio calculated according to standard criteria. The maximum value is 100. For more information visit EDA





## UNIQA Portfolio IT / AT0000A1X895 / 0A1X89 / Raiffeisen KAG

## Assessment Structure

Largest positions