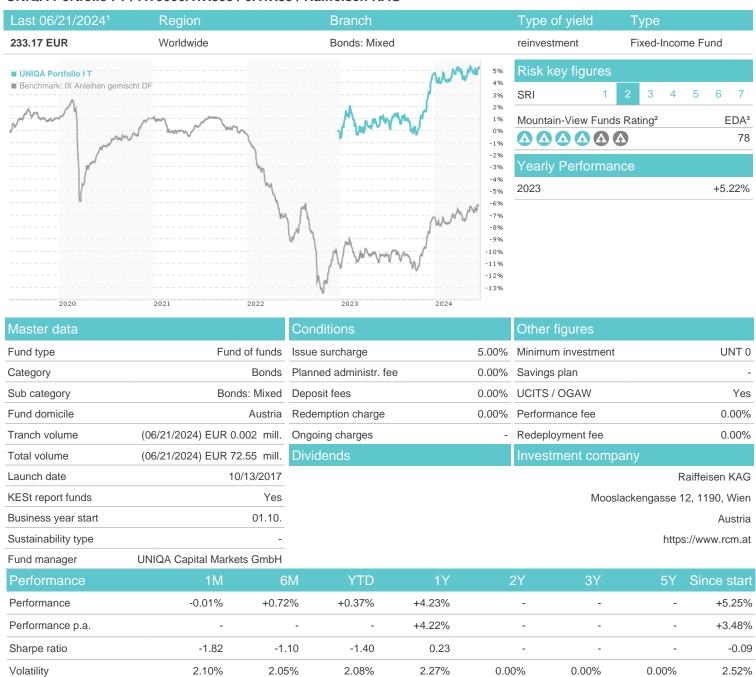

## UNIQA Portfolio I T / AT0000A1X895 / 0A1X89 / Raiffeisen KAG

Austria

Worst month

Best month

Maximum loss

-0.53%

-0.79%

2.47%

-1.04%

-0.79%

2.47%

-1.04%

-1.16%

2.47%

-1.70%

-1.16%

2.47%

0.00%

0.00%

0.00%

0.00%

0.00%

0.00%

0.00%

-1.16%

2.47%

<sup>1</sup> Important note on update status: The displayed date refers exclusively to the calculation of the NAV.
2 The Mountain-View Data Fund Rating calculates a computative ranking for funds using yield, volatility and trend data. For more information visit MVD Funds Rating

<sup>3</sup> Displays the Ethical-Dynamical Ratio calculated according to standard criteria. The maximum value is 100. For more information visit EDA