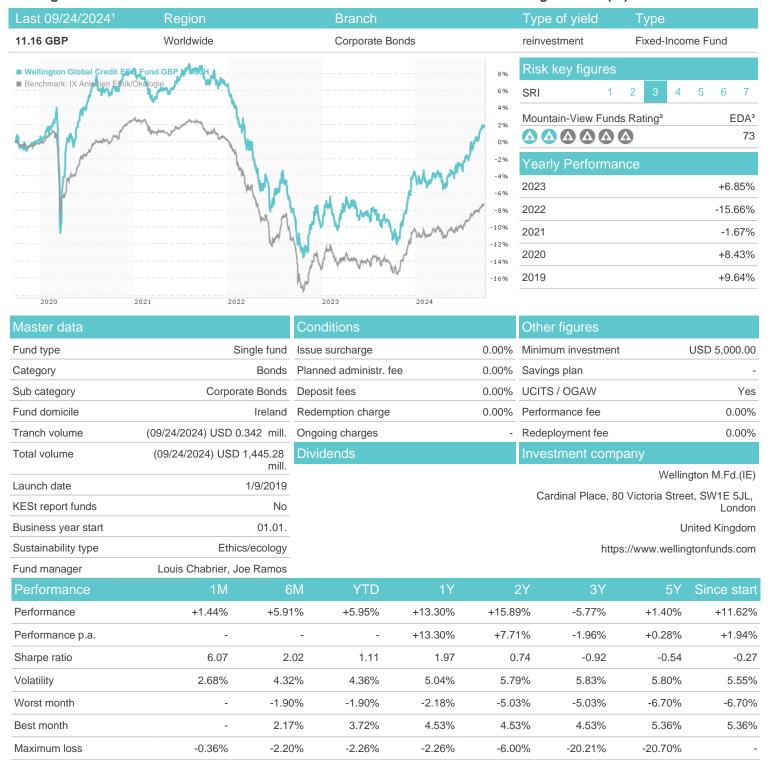

## Wellington Global Credit ESG Fund GBP N AccH / IE00BH47QG33 / A2N7U5 / Wellington M.Fd.(IE)

## Distribution permission

Austria, Germany, Switzerland, Czech Republic

<sup>1</sup> Important note on update status: The displayed date refers exclusively to the calculation of the NAV.
2 The Mountain-View Data Fund Rating calculates a computative ranking for funds using yield, volatility and trend data. For more information visit MVD Funds Rating

<sup>3</sup> Displays the Ethical-Dynamical Ratio calculated according to standard criteria. The maximum value is 100. For more information visit EDA

20