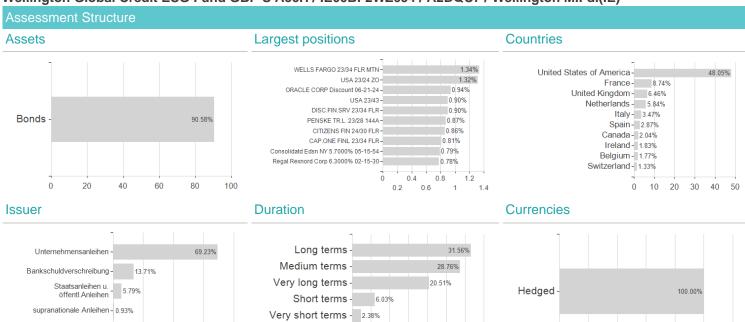

## Wellington Global Credit ESG Fund GBP S AccH / IE00BF2WZ694 / A2DQC7 / Wellington M.Fd.(IE)

10 15 20 25 30

open end - 1.35%