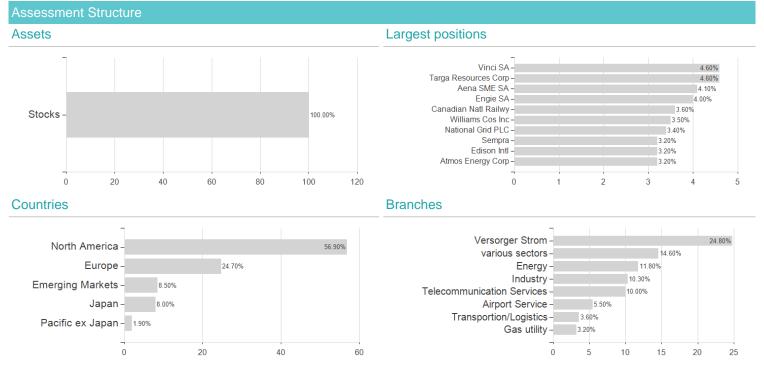

ain-View Data Fund Rating calculates a computative ranking for funds using yield, volatility and trend data. For more information visit MVD Funds Rating

3 Displays the Ethical-Dynamical Ratio calculated according to standard criteria. The maximum value is 100. For more information visit EDA

DISCLAIMER: The information on this page are for informational purposes only and should neither an offer to sell nor a solicitation for the purchase of the security or recommendation in favor of the security to be understood, baha GmbH assumes no liability despite thorough searches for the accuracy of the data. Funds data from: www.mountain-view.com. Fact Sheet created by: www.baha.com Created: 06/23/2024



## Wellington Enduring Assets Fund GBP G AccH / IE00BD4TRY62 / A14UES / Wellington M.Fd.(IE)