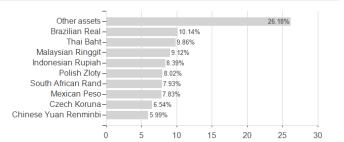

| -10.16% | -22.82%                        | -26.04% | -           |

### Distribution permission

KESt report funds

Business year start

Sustainability type

Austria, Germany, Switzerland

Nο

01.01.

<sup>1</sup> Important note on update status: The displayed date refers exclusively to the calculation of the NAV.
2 The Mountain-View Data Fund Rating calculates a computative ranking for funds using yield, volatility and trend data. For more information visit MVD Funds Rating

<sup>3</sup> Displays the Ethical-Dynamical Ratio calculated according to standard criteria. The maximum value is 100. For more information visit EDA





# Wellington Emerging Local Debt Fund USD GN AccU / IE00B9504T42 / A14UE0 / Wellington M.Fd.(IE)

#### Assessment Structure

# Assets



Countries Currencies