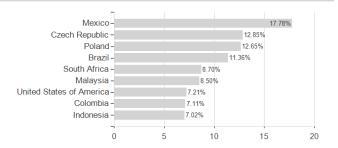

4% | -10.16% | -22.82%                        | -26.04% | -           |

### Distribution permission

KESt report funds

Business year start

Sustainability type

Austria, Germany, Switzerland

Nο

01.01.

<sup>1</sup> Important note on update status: The displayed date refers exclusively to the calculation of the NAV.
2 The Mountain-View Data Fund Rating calculates a computative ranking for funds using yield, volatility and trend data. For more information visit MVD Funds Rating

<sup>3</sup> Displays the Ethical-Dynamical Ratio calculated according to standard criteria. The maximum value is 100. For more information visit EDA





# Wellington Emerging Local Debt Fund USD GN AccU / IE00B9504T42 / A14UE0 / Wellington M.Fd.(IE)

#### Assessment Structure

# Assets



Countries Currencies