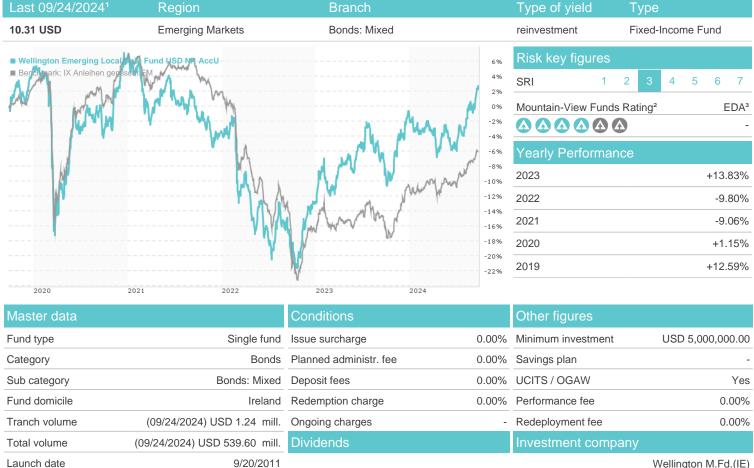

## Wellington Emerging Local Debt Fund USD NR AccU / IE00B4X39390 / A1JKST / Wellington M.Fd.(IE)

| vveilington | IVI.Fu.(I⊏) |
|-------------|-------------|
|             |             |

Cardinal Place, 80 Victoria Street, SW1E 5JL,

United Kingdom

https://www.wellingtonfunds.com

| Performance      | 1M     | 6M     | YTD    | 1Y      | 2Y      | 3Y      | 5Y      | Since start |
|------------------|--------|--------|--------|---------|---------|---------|---------|-------------|
| Performance      | +2.07% | +6.00% | +3.37% | +11.31% | +28.92% | +3.37%  | +2.35%  | +3.92%      |
| Performance p.a. | -      | -      | -      | +11.31% | +13.64% | +1.11%  | +0.46%  | +0.56%      |
| Sharpe ratio     | 4.26   | 1.37   | 0.19   | 1.07    | 1.25    | -0.25   | -0.31   | -0.31       |
| Volatility       | 6.08%  | 6.48%  | 6.47%  | 7.40%   | 8.19%   | 9.16%   | 9.70%   | 9.34%       |
| Worst month      | -      | -2.26% | -2.26% | -3.31%  | -5.63%  | -6.18%  | -12.69% | -12.69%     |
| Best month       | -      | 2.98%  | 3.59%  | 5.26%   | 7.00%   | 7.00%   | 7.00%   | 7.00%       |
| Maximum loss     | -1.50% | -3.93% | -5.41% | -6.20%  | -8.67%  | -21.22% | -26.92% | -           |

### Distribution permission

KESt report funds

Business year start

Sustainability type

Fund manager

Austria, Germany, Switzerland

Nο

01.01.

Kevin Murphy, Michael Henry

<sup>1</sup> Important note on update status: The displayed date refers exclusively to the calculation of the NAV.
2 The Mountain-View Data Fund Rating calculates a computative ranking for funds using yield, volatility and trend data. For more information visit MVD Funds Rating

<sup>3</sup> Displays the Ethical-Dynamical Ratio calculated according to standard criteria. The maximum value is 100. For more information visit EDA