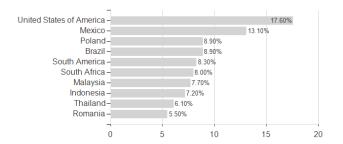

2% | -26.92% | -           |

### Distribution permission

KESt report funds

Business year start

Sustainability type

Fund manager

Austria, Germany, Switzerland

Nο

01.01.

Kevin Murphy, Michael Henry

<sup>1</sup> Important note on update status: The displayed date refers exclusively to the calculation of the NAV.
2 The Mountain-View Data Fund Rating calculates a computative ranking for funds using yield, volatility and trend data. For more information visit MVD Funds Rating

<sup>3</sup> Displays the Ethical-Dynamical Ratio calculated according to standard criteria. The maximum value is 100. For more information visit EDA





# Wellington Emerging Local Debt Fund USD NR AccU / IE00B4X39390 / A1JKST / Wellington M.Fd.(IE)

#### Assessment Structure

# Assets



Countries Currencies