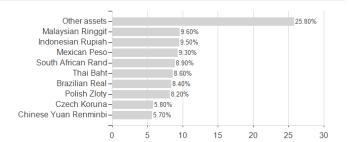

| -26.92% | -           |

### Distribution permission

KESt report funds

Business year start

Sustainability type

Fund manager

Austria, Germany, Switzerland

Nο

01.01.

Kevin Murphy, Michael Henry

<sup>1</sup> Important note on update status: The displayed date refers exclusively to the calculation of the NAV.
2 The Mountain-View Data Fund Rating calculates a computative ranking for funds using yield, volatility and trend data. For more information visit MVD Funds Rating

<sup>3</sup> Displays the Ethical-Dynamical Ratio calculated according to standard criteria. The maximum value is 100. For more information visit EDA





# Wellington Emerging Local Debt Fund USD NR AccU / IE00B4X39390 / A1JKST / Wellington M.Fd.(IE)

#### Assessment Structure

# Assets



Countries Currencies