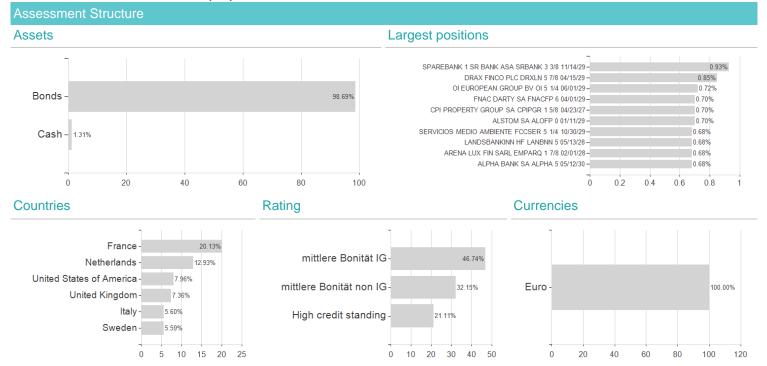

tion of the NAV. 2 The Mountain-View Data Fund Rating calculates a computative ranking for funds using yield, volatility and trend data. For more information visit <u>MVD Funds Rating</u>

3 Displays the Ethical-Dynamical Ratio calculated according to standard criteria. The maximum value is 100. For more information visit EDA

DISCLAIMER: The information on this page are for informational purposes only and should neither an offer to sell nor a solicitation for the purchase of the security or recommendation in favor of the security to be understand han GmbH assumes no liability despite thorough searches for the accuracy of the data. Funds data from: www.mountain-view.com. Fact Sheet created by: www.baha.com



## Raiffeisen-Mehrwert-ESG 2029 (RZ) T / AT0000A39GX2 / 0A39GX / Raiffeisen KAG