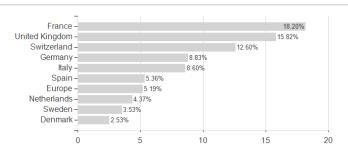

## THEAM QUANT EUROPE CLIMATE CARBON OFFSET PLAN I / FR0013397734 / A2PG6C / BNP PARIBAS AM Eur.



### Distribution permission

Austria, Germany, Switzerland

<sup>1</sup> Important note on update status: The displayed date refers exclusively to the calculation of the NAV.
2 The Mountain-View Data Fund Rating calculates a computative ranking for funds using yield, volatility and trend data. For more information visit MVD Funds Rating

<sup>3</sup> Displays the Ethical-Dynamical Ratio calculated according to standard criteria. The maximum value is 100. For more information visit EDA





# THEAM QUANT EUROPE CLIMATE CARBON OFFSET PLAN I / FR0013397734 / A2PG6C / BNP PARIBAS AM Eur.

120

#### Assessment Structure

20



40

## Largest positions



Countries Branches

80

100