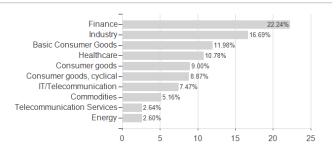

## THEAM QUANT EUROPE CLIMATE CARBON OFFSET PLAN I / FR0013397734 / A2PG6C / BNP PARIBAS AM Eur.



### Distribution permission

Austria, Germany, Switzerland

<sup>1</sup> Important note on update status: The displayed date refers exclusively to the calculation of the NAV.
2 The Mountain-View Data Fund Rating calculates a computative ranking for funds using yield, volatility and trend data. For more information visit MVD Funds Rating

<sup>3</sup> Displays the Ethical-Dynamical Ratio calculated according to standard criteria. The maximum value is 100. For more information visit EDA





# THEAM QUANT EUROPE CLIMATE CARBON OFFSET PLAN I / FR0013397734 / A2PG6C / BNP PARIBAS AM Eur.

120

#### Assessment Structure

20



40

## Largest positions



Countries Branches

80

100