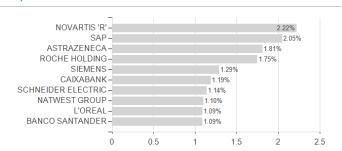

## THEAM QUANT EUROPE CLIMATE CARBON OFFSET PLAN I / FR0013397734 / A2PG6C / BNP PARIBAS AM Eur.



### Distribution permission

Austria, Germany, Switzerland

<sup>1</sup> Important note on update status: The displayed date refers exclusively to the calculation of the NAV.
2 The Mountain-View Data Fund Rating calculates a computative ranking for funds using yield, volatility and trend data. For more information visit MVD Funds Rating

<sup>3</sup> Displays the Ethical-Dynamical Ratio calculated according to standard criteria. The maximum value is 100. For more information visit EDA





# THEAM QUANT EUROPE CLIMATE CARBON OFFSET PLAN I / FR0013397734 / A2PG6C / BNP PARIBAS AM Eur.

120

#### Assessment Structure

20



40

## Largest positions



Countries Branches

80

100