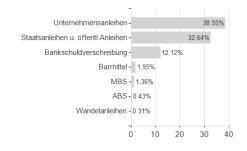

and, Luxembourg

-0.40%

-1.00%

2.59%

-1.30%

-1.00%

2.59%

-1.30%

-1.00%

3.21%

-1.30%

-2.90%

3.21%

0.00%

-2.90%

3.21%

-6.92%

0.00%

0.00%

0.00%

-2.90%

3.21%

<sup>1</sup> Important note on update status: The displayed date refers exclusively to the calculation of the NAV.
2 The Mountain-View Data Fund Rating calculates a computative ranking for funds using yield, volatility and trend data. For more information visit MVD Funds Rating

<sup>3</sup> Displays the Ethical-Dynamical Ratio calculated according to standard criteria. The maximum value is 100. For more information visit EDA





## T.Rowe Price Funds SICAV Diversified Income Bond Fund In / LU1777971463 / A2JE2Y / T.Rowe Price M. (LU)





80

100

## Largest positions



### Countries



Issuer Duration Currencies