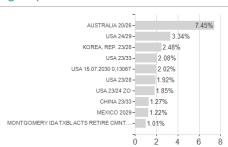

month

Maximum loss

Austria, Germany, Switzerland, Luxembourg

-0.40%

-1.00%

2.59%

-1.30%

-1.00%

2.59%

-1.30%

-1.00%

3.21%

-1.30%

-2.90%

3.21%

0.00%

-2.90%

3.21%

-6.92%

0.00%

0.00%

0.00%

-2.90%

3.21%

<sup>1</sup> Important note on update status: The displayed date refers exclusively to the calculation of the NAV.
2 The Mountain-View Data Fund Rating calculates a computative ranking for funds using yield, volatility and trend data. For more information visit MVD Funds Rating

<sup>3</sup> Displays the Ethical-Dynamical Ratio calculated according to standard criteria. The maximum value is 100. For more information visit EDA





## T.Rowe Price Funds SICAV Diversified Income Bond Fund In / LU1777971463 / A2JE2Y / T.Rowe Price M. (LU)





80

100

## Largest positions



### Countries



Issuer Duration Currencies