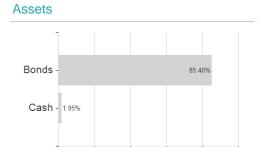

on permission

Worst month

Best month

Maximum loss

Austria, Germany, Switzerland, Luxembourg

-0.40%

-1.00%

2.59%

-1.30%

-1.00%

2.59%

-1.30%

-1.00%

3.21%

-1.30%

-2.90%

3.21%

0.00%

-2.90%

3.21%

-6.92%

0.00%

0.00%

0.00%

-2.90%

3.21%

<sup>1</sup> Important note on update status: The displayed date refers exclusively to the calculation of the NAV.
2 The Mountain-View Data Fund Rating calculates a computative ranking for funds using yield, volatility and trend data. For more information visit MVD Funds Rating

<sup>3</sup> Displays the Ethical-Dynamical Ratio calculated according to standard criteria. The maximum value is 100. For more information visit EDA





## T.Rowe Price Funds SICAV Diversified Income Bond Fund In / LU1777971463 / A2JE2Y / T.Rowe Price M. (LU)





80

100

## Largest positions



### Countries



Issuer Duration Currencies