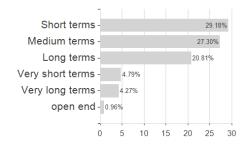

d, Luxembourg

-0.40%

-1.00%

2.59%

-1.30%

-1.00%

2.59%

-1.30%

-1.00%

3.21%

-1.30%

-2.90%

3.21%

0.00%

-2.90%

3.21%

-6.92%

0.00%

0.00%

0.00%

-2.90%

3.21%

<sup>1</sup> Important note on update status: The displayed date refers exclusively to the calculation of the NAV.
2 The Mountain-View Data Fund Rating calculates a computative ranking for funds using yield, volatility and trend data. For more information visit MVD Funds Rating

<sup>3</sup> Displays the Ethical-Dynamical Ratio calculated according to standard criteria. The maximum value is 100. For more information visit EDA





## T.Rowe Price Funds SICAV Diversified Income Bond Fund In / LU1777971463 / A2JE2Y / T.Rowe Price M. (LU)





80

100

## Largest positions



### Countries



Issuer Duration Currencies