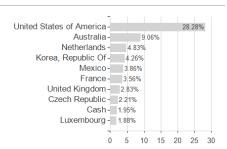

ss

Austria, Germany, Switzerland, Luxembourg

-0.40%

-1.00%

2.59%

-1.30%

-1.00%

2.59%

-1.30%

-1.00%

3.21%

-1.30%

-2.90%

3.21%

0.00%

-2.90%

3.21%

-6.92%

0.00%

0.00%

0.00%

-2.90%

3.21%

<sup>1</sup> Important note on update status: The displayed date refers exclusively to the calculation of the NAV.
2 The Mountain-View Data Fund Rating calculates a computative ranking for funds using yield, volatility and trend data. For more information visit MVD Funds Rating

<sup>3</sup> Displays the Ethical-Dynamical Ratio calculated according to standard criteria. The maximum value is 100. For more information visit EDA





## T.Rowe Price Funds SICAV Diversified Income Bond Fund In / LU1777971463 / A2JE2Y / T.Rowe Price M. (LU)





80

100

## Largest positions



### Countries



Issuer Duration Currencies