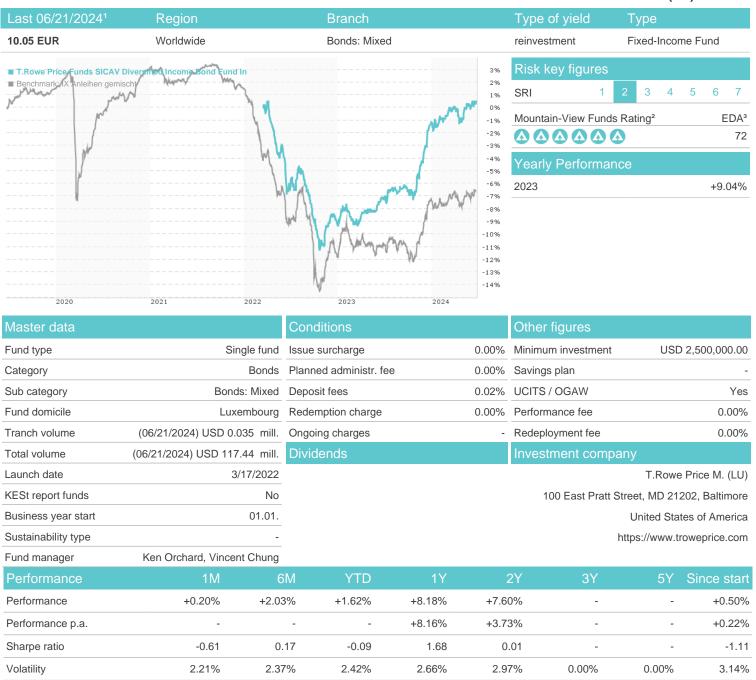

#### T.Rowe Price Funds SICAV Diversified Income Bond Fund In / LU1777971463 / A2JE2Y / T.Rowe Price M. (LU)

# Distribution permission

Worst month

Best month

Maximum loss

Austria, Germany, Switzerland, Luxembourg

-0.40%

-1.00%

2.59%

-1.30%

-1.00%

2.59%

-1.30%

-1.00%

3.21%

-1.30%

-2.90%

3.21%

0.00%

-2.90%

3.21%

-6.92%

0.00%

0.00%

0.00%

-2.90%

3.21%

<sup>1</sup> Important note on update status: The displayed date refers exclusively to the calculation of the NAV.
2 The Mountain-View Data Fund Rating calculates a computative ranking for funds using yield, volatility and trend data. For more information visit MVD Funds Rating

<sup>3</sup> Displays the Ethical-Dynamical Ratio calculated according to standard criteria. The maximum value is 100. For more information visit EDA