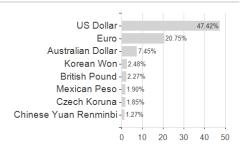

Luxembourg

-0.40%

-1.00%

2.59%

-1.30%

-1.00%

2.59%

-1.30%

-1.00%

3.21%

-1.30%

-2.90%

3.21%

0.00%

-2.90%

3.21%

-6.92%

0.00%

0.00%

0.00%

-2.90%

3.21%

<sup>1</sup> Important note on update status: The displayed date refers exclusively to the calculation of the NAV.
2 The Mountain-View Data Fund Rating calculates a computative ranking for funds using yield, volatility and trend data. For more information visit MVD Funds Rating

<sup>3</sup> Displays the Ethical-Dynamical Ratio calculated according to standard criteria. The maximum value is 100. For more information visit EDA





## T.Rowe Price Funds SICAV Diversified Income Bond Fund In / LU1777971463 / A2JE2Y / T.Rowe Price M. (LU)





80

100

## Largest positions



### Countries



Issuer Duration Currencies