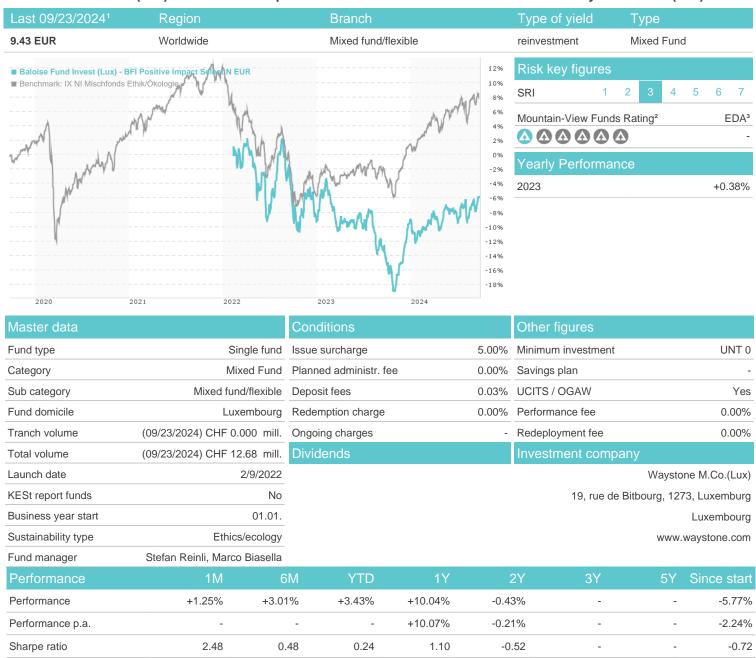

## Baloise Fund Invest (Lux) - BFI Positive Impact Select N EUR / LU2309354913 / A3CN9F / Waystone M.Co.(Lux)

### Distribution permission

Volatility

Worst month

Best month

Maximum loss

Germany, Switzerland, Czech Republic

4.94%

-1.71%

5.66%

-1.88%

2.67%

-3.39%

5.49%

-2.03%

6.80%

-3.47%

6.04%

-4.37%

6.80%

-5.37%

7.08%

-4.94%

6.80%

-16.16%

0.00%

-5.28%

6.80%

0.00%

0.00%

0.00%

0.00%

0.00%

7.88%

-5.28%

6.80%

<sup>1</sup> Important note on update status: The displayed date refers exclusively to the calculation of the NAV.
2 The Mountain-View Data Fund Rating calculates a computative ranking for funds using yield, volatility and trend data. For more information visit MVD Funds Rating

<sup>3</sup> Displays the Ethical-Dynamical Ratio calculated according to standard criteria. The maximum value is 100. For more information visit EDA