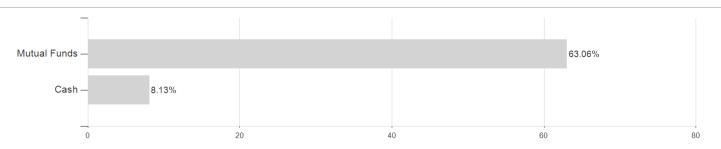

4%

-1.71%

5.66%

-1.88%

2.67%

-3.39%

5.49%

-2.03%

6.80%

-3.47%

6.04%

-4.37%

6.80%

-5.37%

7.08%

-4.94%

6.80%

-16.16%

0.00%

-5.28%

6.80%

0.00%

0.00%

0.00%

0.00%

0.00%

7.88%

-5.28%

6.80%

<sup>1</sup> Important note on update status: The displayed date refers exclusively to the calculation of the NAV.
2 The Mountain-View Data Fund Rating calculates a computative ranking for funds using yield, volatility and trend data. For more information visit MVD Funds Rating

<sup>3</sup> Displays the Ethical-Dynamical Ratio calculated according to standard criteria. The maximum value is 100. For more information visit EDA





# Baloise Fund Invest (Lux) - BFI Positive Impact Select N EUR / LU2309354913 / A3CN9F / Waystone M.Co.(Lux)

#### Assessment Structure

### **Assets**



## Countries Largest positions