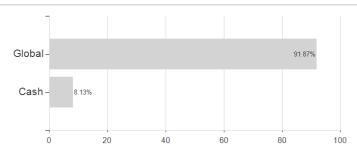

-3.39%

5.49%

-2.03%

6.80%

-3.47%

6.04%

-4.37%

6.80%

-5.37%

7.08%

-4.94%

6.80%

-16.16%

0.00%

-5.28%

6.80%

0.00%

0.00%

0.00%

0.00%

0.00%

7.88%

-5.28%

6.80%

<sup>1</sup> Important note on update status: The displayed date refers exclusively to the calculation of the NAV.
2 The Mountain-View Data Fund Rating calculates a computative ranking for funds using yield, volatility and trend data. For more information visit MVD Funds Rating

<sup>3</sup> Displays the Ethical-Dynamical Ratio calculated according to standard criteria. The maximum value is 100. For more information visit EDA





# Baloise Fund Invest (Lux) - BFI Positive Impact Select N EUR / LU2309354913 / A3CN9F / Waystone M.Co.(Lux)

#### Assessment Structure

### **Assets**



## Countries Largest positions