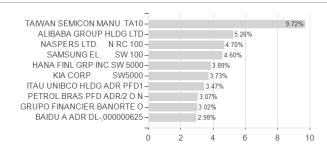

# Robeco Emerging Stars Equities KE USD / LU1102563886 / A3CXHX / Robeco Inst. AM



Austria, Germany, Switzerland

<sup>1</sup> Important note on update status: The displayed date refers exclusively to the calculation of the NAV.
2 The Mountain-View Data Fund Rating calculates a computative ranking for funds using yield, volatility and trend data. For more information visit MVD Funds Rating

<sup>3</sup> Displays the Ethical-Dynamical Ratio calculated according to standard criteria. The maximum value is 100. For more information visit EDA





# Robeco Emerging Stars Equities KE USD / LU1102563886 / A3CXHX / Robeco Inst. AM

### Assessment Structure



## Largest positions



Countries Branches Currencies



20



100