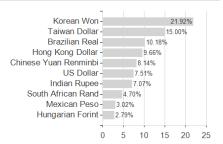

# Robeco Emerging Stars Equities KE USD / LU1102563886 / A3CXHX / Robeco Inst. AM



Austria, Germany, Switzerland

<sup>1</sup> Important note on update status: The displayed date refers exclusively to the calculation of the NAV.
2 The Mountain-View Data Fund Rating calculates a computative ranking for funds using yield, volatility and trend data. For more information visit MVD Funds Rating

<sup>3</sup> Displays the Ethical-Dynamical Ratio calculated according to standard criteria. The maximum value is 100. For more information visit EDA





# Robeco Emerging Stars Equities KE USD / LU1102563886 / A3CXHX / Robeco Inst. AM

### Assessment Structure



## Largest positions



Countries Branches Currencies



20



100