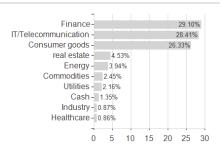

# Robeco Emerging Stars Equities KE USD / LU1102563886 / A3CXHX / Robeco Inst. AM



Austria, Germany, Switzerland

<sup>1</sup> Important note on update status: The displayed date refers exclusively to the calculation of the NAV.
2 The Mountain-View Data Fund Rating calculates a computative ranking for funds using yield, volatility and trend data. For more information visit MVD Funds Rating

<sup>3</sup> Displays the Ethical-Dynamical Ratio calculated according to standard criteria. The maximum value is 100. For more information visit EDA





# Robeco Emerging Stars Equities KE USD / LU1102563886 / A3CXHX / Robeco Inst. AM

### Assessment Structure



## Largest positions



Countries Branches Currencies



20



100