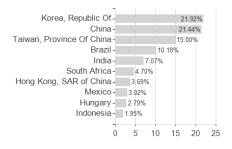

# Robeco Emerging Stars Equities KE USD / LU1102563886 / A3CXHX / Robeco Inst. AM



Austria, Germany, Switzerland

<sup>1</sup> Important note on update status: The displayed date refers exclusively to the calculation of the NAV.
2 The Mountain-View Data Fund Rating calculates a computative ranking for funds using yield, volatility and trend data. For more information visit MVD Funds Rating

<sup>3</sup> Displays the Ethical-Dynamical Ratio calculated according to standard criteria. The maximum value is 100. For more information visit EDA





# Robeco Emerging Stars Equities KE USD / LU1102563886 / A3CXHX / Robeco Inst. AM

### Assessment Structure



## Largest positions



Countries Branches Currencies



20



100