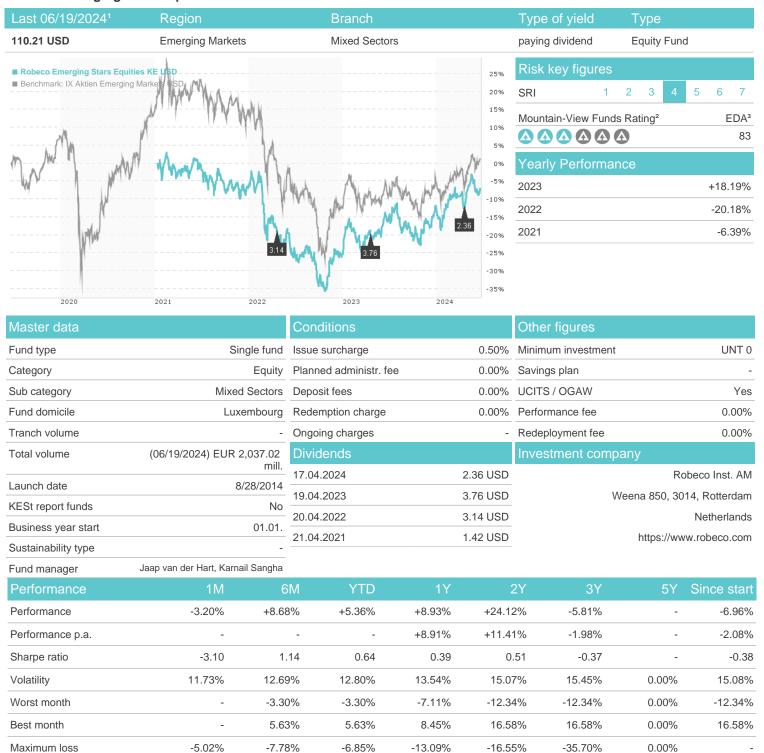

# Robeco Emerging Stars Equities KE USD / LU1102563886 / A3CXHX / Robeco Inst. AM

Austria, Germany, Switzerland

<sup>1</sup> Important note on update status: The displayed date refers exclusively to the calculation of the NAV.
2 The Mountain-View Data Fund Rating calculates a computative ranking for funds using yield, volatility and trend data. For more information visit MVD Funds Rating

<sup>3</sup> Displays the Ethical-Dynamical Ratio calculated according to standard criteria. The maximum value is 100. For more information visit EDA

# Robeco Emerging Stars Equities KE USD / LU1102563886 / A3CXHX / Robeco Inst. AM