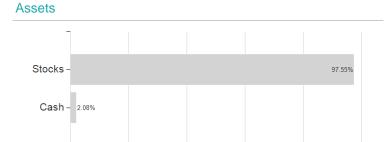

#### Robeco Afrika Fonds G EUR / NL0010510822 / A1XCPM / Robeco Inst. AM



Austria, Germany

<sup>1</sup> Important note on update status: The displayed date refers exclusively to the calculation of the NAV.
2 The Mountain-View Data Fund Rating calculates a computative ranking for funds using yield, volatility and trend data. For more information visit MVD Funds Rating

<sup>3</sup> Displays the Ethical-Dynamical Ratio calculated according to standard criteria. The maximum value is 100. For more information visit EDA





# Robeco Afrika Fonds G EUR / NL0010510822 / A1XCPM / Robeco Inst. AM

### **Assessment Structure**



# Largest positions



Countries **Branches** Currencies



20



100