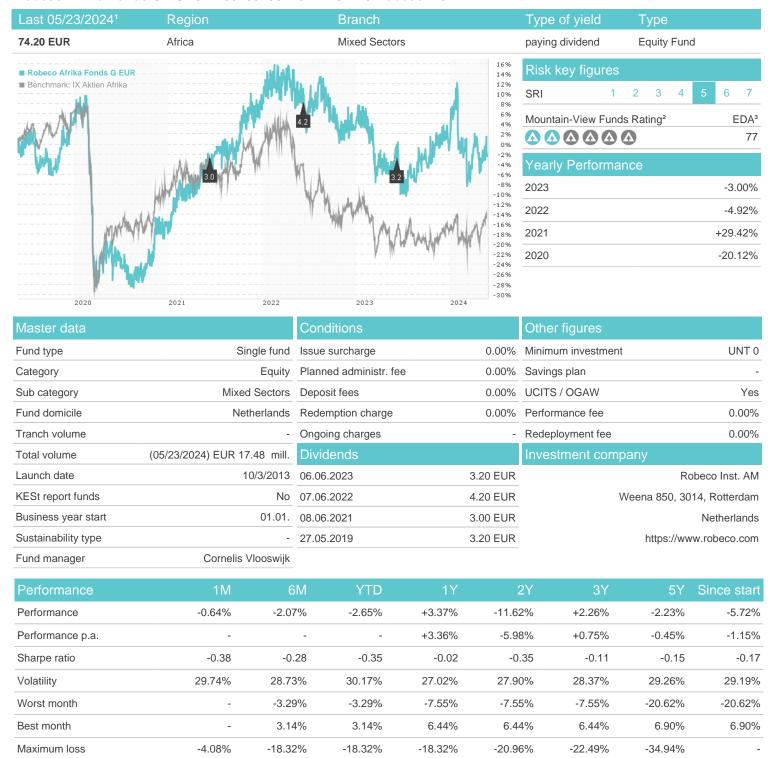

#### Robeco Afrika Fonds G EUR / NL0010510822 / A1XCPM / Robeco Inst. AM

Austria, Germany

<sup>1</sup> Important note on update status: The displayed date refers exclusively to the calculation of the NAV.
2 The Mountain-View Data Fund Rating calculates a computative ranking for funds using yield, volatility and trend data. For more information visit MVD Funds Rating

<sup>3</sup> Displays the Ethical-Dynamical Ratio calculated according to standard criteria. The maximum value is 100. For more information visit EDA