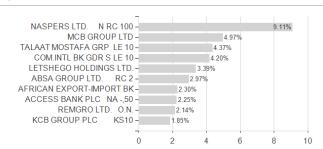

#### Robeco Afrika Fonds G EUR / NL0010510822 / A1XCPM / Robeco Inst. AM



Austria, Germany

<sup>1</sup> Important note on update status: The displayed date refers exclusively to the calculation of the NAV.
2 The Mountain-View Data Fund Rating calculates a computative ranking for funds using yield, volatility and trend data. For more information visit MVD Funds Rating

<sup>3</sup> Displays the Ethical-Dynamical Ratio calculated according to standard criteria. The maximum value is 100. For more information visit EDA





# Robeco Afrika Fonds G EUR / NL0010510822 / A1XCPM / Robeco Inst. AM

### **Assessment Structure**



# Largest positions



Countries **Branches** Currencies



20



100