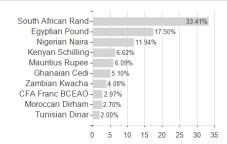

#### Robeco Afrika Fonds G EUR / NL0010510822 / A1XCPM / Robeco Inst. AM



Austria, Germany

<sup>1</sup> Important note on update status: The displayed date refers exclusively to the calculation of the NAV.
2 The Mountain-View Data Fund Rating calculates a computative ranking for funds using yield, volatility and trend data. For more information visit MVD Funds Rating

<sup>3</sup> Displays the Ethical-Dynamical Ratio calculated according to standard criteria. The maximum value is 100. For more information visit EDA





# Robeco Afrika Fonds G EUR / NL0010510822 / A1XCPM / Robeco Inst. AM

### **Assessment Structure**



# Largest positions



Countries **Branches** Currencies



20



100