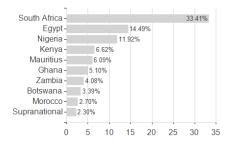

#### Robeco Afrika Fonds G EUR / NL0010510822 / A1XCPM / Robeco Inst. AM



Austria, Germany

<sup>1</sup> Important note on update status: The displayed date refers exclusively to the calculation of the NAV.
2 The Mountain-View Data Fund Rating calculates a computative ranking for funds using yield, volatility and trend data. For more information visit MVD Funds Rating

<sup>3</sup> Displays the Ethical-Dynamical Ratio calculated according to standard criteria. The maximum value is 100. For more information visit EDA





# Robeco Afrika Fonds G EUR / NL0010510822 / A1XCPM / Robeco Inst. AM

### **Assessment Structure**



# Largest positions



Countries **Branches** Currencies



20



100