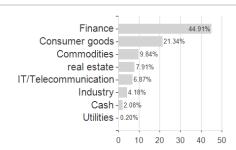

#### Robeco Afrika Fonds G EUR / NL0010510822 / A1XCPM / Robeco Inst. AM



Austria, Germany

<sup>1</sup> Important note on update status: The displayed date refers exclusively to the calculation of the NAV.
2 The Mountain-View Data Fund Rating calculates a computative ranking for funds using yield, volatility and trend data. For more information visit MVD Funds Rating

<sup>3</sup> Displays the Ethical-Dynamical Ratio calculated according to standard criteria. The maximum value is 100. For more information visit EDA





# Robeco Afrika Fonds G EUR / NL0010510822 / A1XCPM / Robeco Inst. AM

### **Assessment Structure**



# Largest positions



Countries **Branches** Currencies



20



100